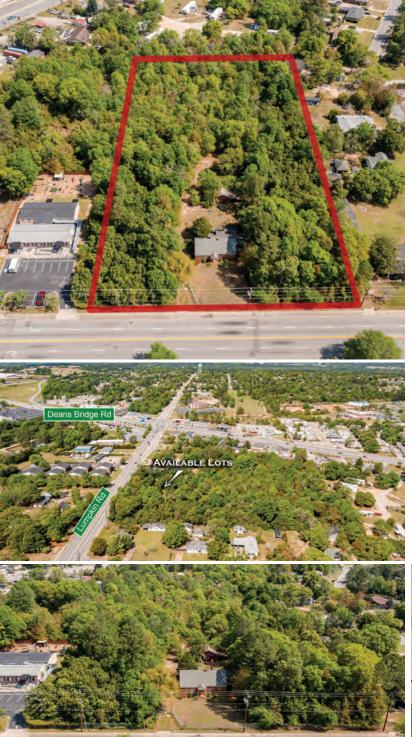

# 2555, 2555A & 2559 LUMPKIN ROAD

AUGUSTA, GA 30906

### **3** PARCELS BEING SOLD TOGETHER

#### MLS# 506376 - Offered at \$349,000

This sale includes 2555, 2555A and 2559 Lumpkin Road (DTC 12,800). Each lot is flat and approximately 1.34 acres. Currently zoned residential but this would make a great location for multi family apartments, townhomes. duplexes, storage buildings, retail center, office center, etc. Water, sewer and electricity are available at the property. Less than 1/2 mile to I-520 (Bobby Jones Expressway), approximatley 1.7 miles from Hwy 25 (Peach Orchard Road - DTC 25,900), less than .2 miles from Hwy 1 (Deans Bridge Road - DTC 25,200), just under 6 miles to Fort Gordon and 1 mile to Augusta Tech. There are so many possiblities for this property. The home (sold as is) features 9' ceilings, a new roof, hardwood floors. and a basement.