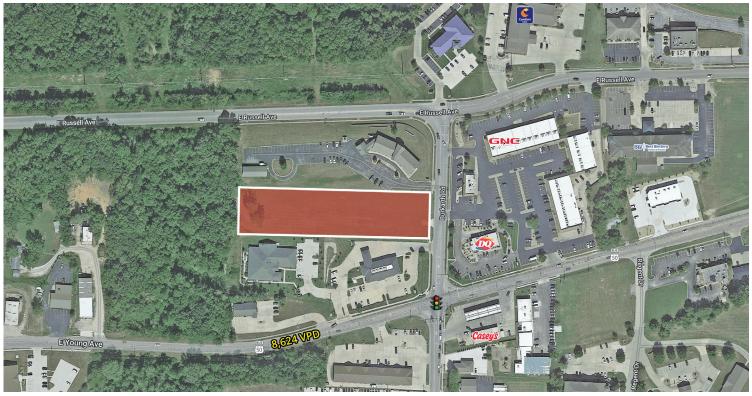

## LAND FOR SALE OR LEASE

704 N Burkarth Road | Warrensburg, Missouri 64093 2.16 Acres | Sale Price: \$525,000 | Lease Rate: \$50,000/Yr

## **PROPERTY DETAILS**

Great office, retail or mixed use lot surrounded by commercial development in Warrensburg, MO

Strong existing retail and office in place

Highway 50 - 8,624 VPD

Adam Walz 816.762.3138 awalz@paceproperties.com