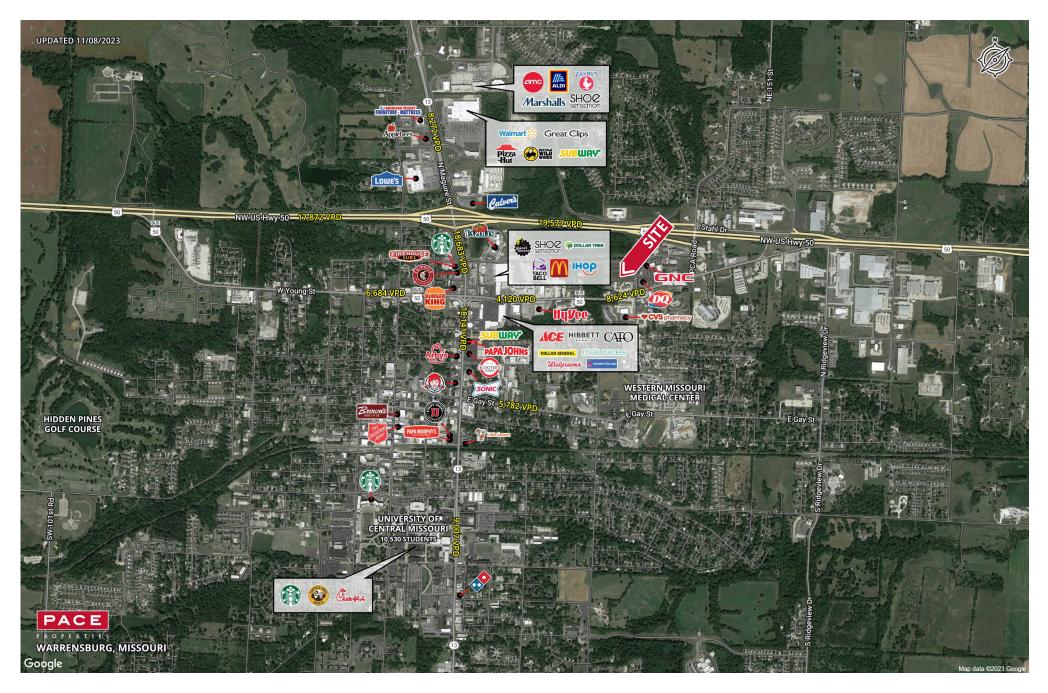

## **Trade Area Aerial**

PACEPROPERTIES.COM | 816.866.9898 1800 Wyandotte Street, Suite 101 | Kansas City, MO 64108 The information contained herein is not warranted, although it has been obtained from the owner/landlord of the subject property or from other sources that Pace Properties, Inc. deems reliable, and is subject to change without notice. Owner/landlord and Pace Properties, Inc. make no representations as to the environmental condition of the subject property and recommend tenant's independent investigation.