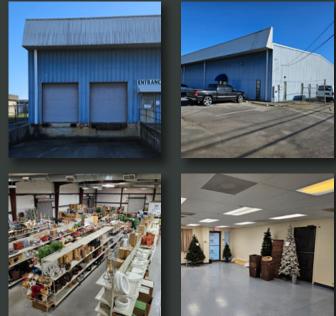

#### Property Highlights

- Total Space: 15,000 SF of Flex Space
- Warehouse Space: 12,500 SF of Conditioned Warehouse Space
- Office Space: 2,500 SF of Office Space
- Power Supply: Equipped with 3-phase power
- Parking 20+ Parking Spaces

#### **Property** Description

Discover a premier flex space property at 1101 Putman Drive NW, situated in the dynamic city of Huntsville, Alabama. Boasting 15,000 square feet of versatile industrial space on a generous 0.82-acre lot, this property offers an exceptional blend of office and warehouse facilities. Its strategic location provides easy access to major transportation routes, making it ideal for businesses seeking convenience and efficiency.

This property is perfectly designed to accommodate a variety of operations, including distribution, manufacturing, light production, warehousing, and storage. Whether you're looking for ample warehouse capacity, modern office space, or a prime industrial location, 1101 Putman Drive NW is equipped to meet your needs.