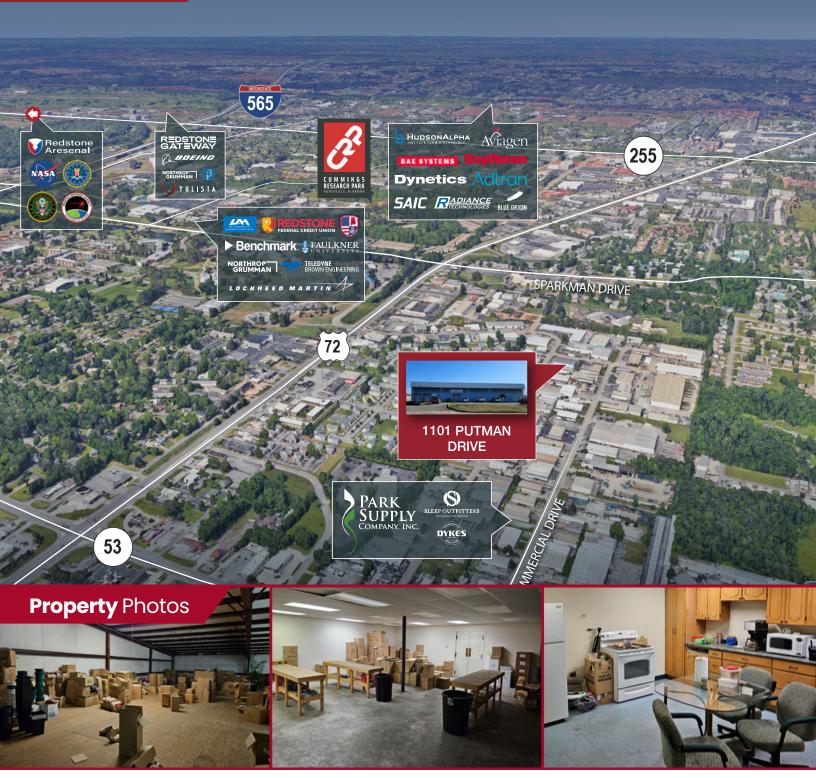

#### **Area** Amenities

#### Location Description

Strategically located at 1101 Putman Drive NW with easy access to the thriving city of Huntsville, Madison, I-565, University Drive and Highway 53.

#### **Area** Employers

P.O. Box 18153, Huntsville, AL 35804 www.chasecommercial.com

INDIVIDUAL MEMBERSHIPS

I, EXPRESS OR IMPLIED, IS MADE AS TO THE ACCURACY OF THE INFORMATION CONTAINED HEREIN, AND THE SAME CHANGE OF PRICE, RENTAL OR OTHER CONDITIONS, PRIOR SALE, LEASE OR FINANCING, OR WITHDRAWAL W