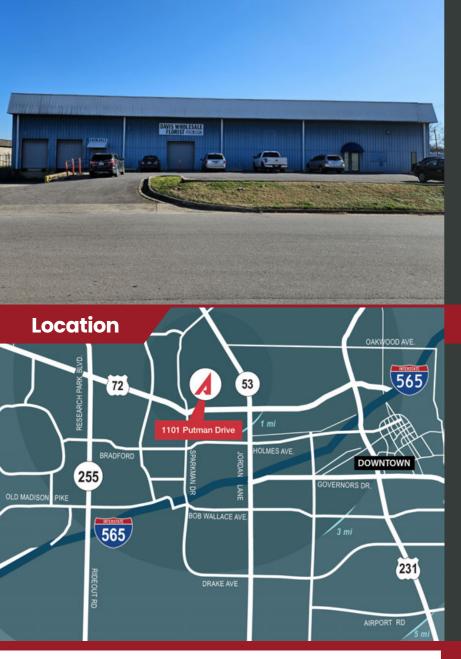

## Light Industrial Warehouse/Flex/Office Space

1101 Putman Drive NW | Huntsville, AL 35816

### Light Industrial Warehouse/Flex/Office Space

1101 Putman Drive NW | Huntsville, AL 35816

#### Location Description

Strategically located at 1101 Putman Drive NW with easy access to the thriving city of Huntsville, Madison, I-565, University Drive and Highway 53.