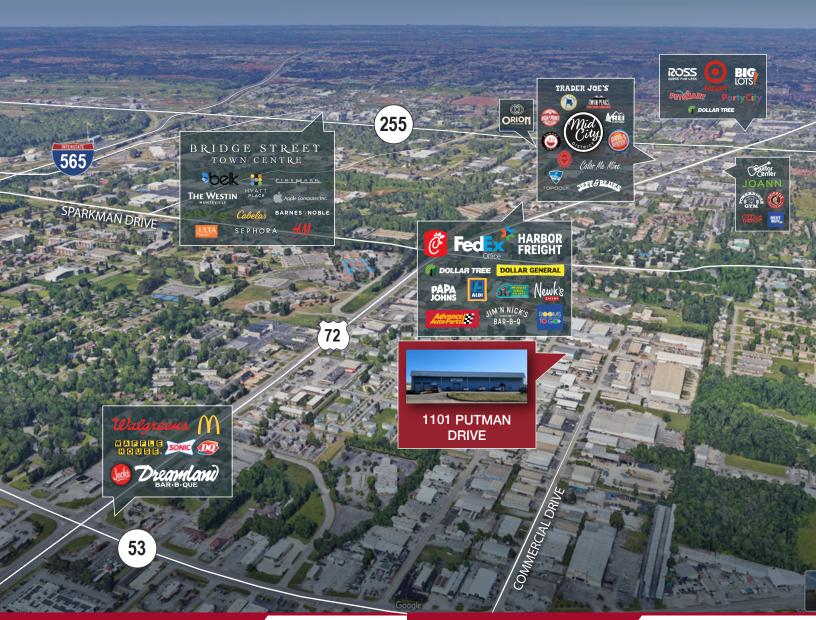

#### **Area** Amenities

#### Location Description

Strategically located at 1101 Putman Drive NW with easy access to the thriving city of Huntsville, Madison, I-565, University Drive and Highway 53.