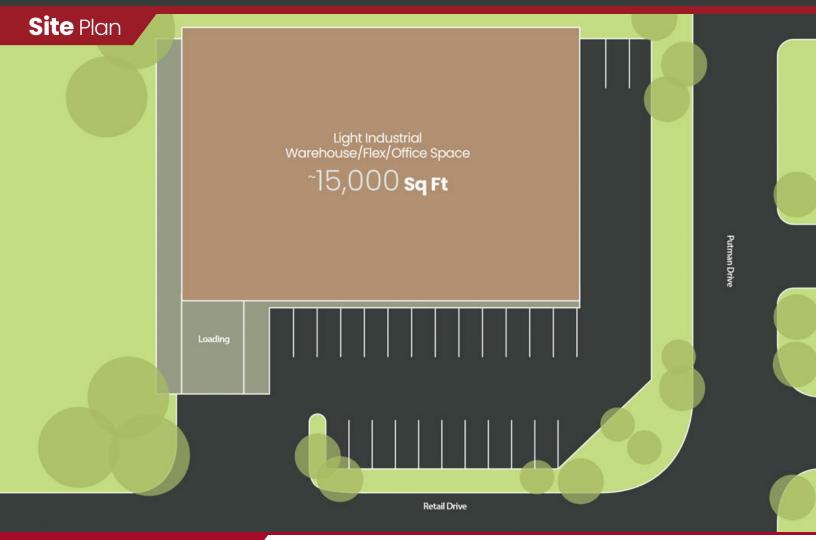

#### Property Highlights

- Total Space: 15,000 SF of Flex Space
- Warehouse Space: 12,500 SF of Conditioned Warehouse Space
- Office Space: 2,500 SF of Office Space
- Power Supply: Equipped with 3-phase power
- Parking 20+ Parking Spaces

#### **Property** Description

Discover a premier flex space property at 1101 Putman Drive NW, situated in the dynamic city of Huntsville, Alabama. Boasting 15,000 square feet of versatile industrial space on a generous 0.82-acre lot, this property offers an exceptional blend of office and warehouse facilities. Its strategic location provides easy access to major transportation routes, making it ideal for businesses seeking convenience and efficiency.