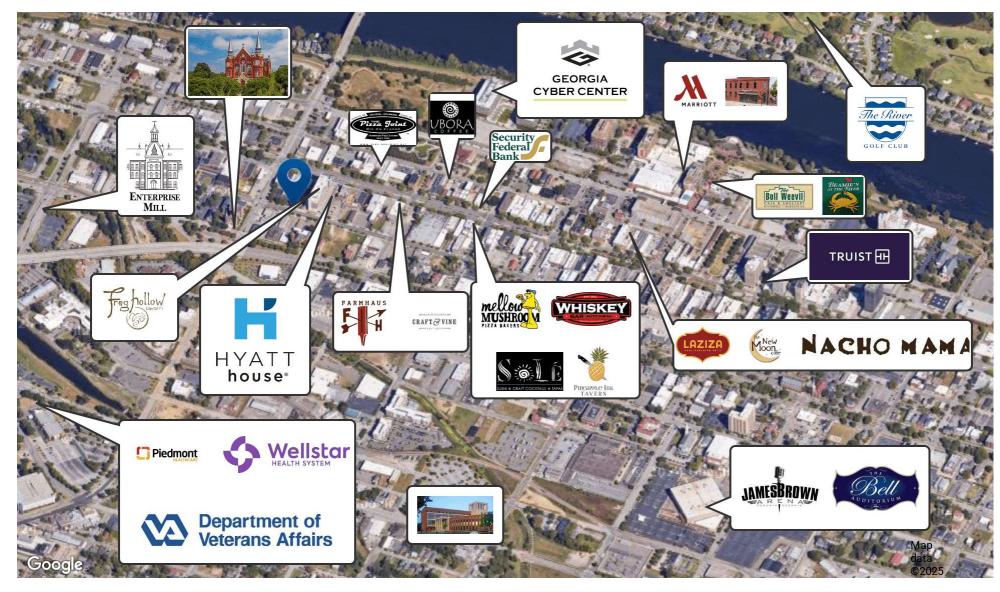

low Tavern next door encourages strong visibility in the evenings.



JOE EDGE, SIOR, CCIM President & Broker jedge@shermanandhemstreet.com 706.288.1077



#### **OFFERING SUMMARY**

| Lease Rate:       |          |          | \$13.75 SF/yr (NNN) |
|-------------------|----------|----------|---------------------|
| Available SF:     |          |          | 4,854 SF            |
|                   |          |          |                     |
| DEMOGRAPHICS      | 1 MILE   | 3 MILES  | 5 MILES             |
| Total Households  | 2,913    | 20,881   | 46,516              |
| Total Population  | 5,599    | 46,583   | 105,037             |
| Average HH Income | \$56,239 | \$66,516 | \$75,479            |
|                   |          |          |                     |

### **Retailer Map**





### **Additional Photos**





















### **Location Map**





**JOE EDGE, SIOR, CCIM** President & Broker jedge@shermanandhemstreet.com 706.288.1077



DOWN AUGU

### **Demographics Map & Report**

| POPULATION           | 1 MILE   | 3 MILES  | 5 MILES  |
|----------------------|----------|----------|----------|
| Total Population     | 5,599    | 46,583   | 105,037  |
| Average Age          | 45       | 41       | 40       |
| Average Age (Male)   | 44       | 40       | 39       |
| Average Age (Female) | 46       | 42       | 41       |
| HOUSEHOLDS & INCOME  | 1 MILE   | 3 MILES  | 5 MILES  |
| Total Households     | 2,913    | 20,881   | 46,516   |
| # of Persons per HH  | 1.9      | 2.2      | 2.3      |
| Average HH Income    | \$56,239 | \$66,516 | \$75,479 |

\$253,