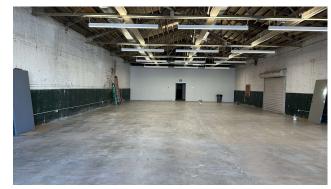

### **Property Summary**

This recently renovated space on upper broad features a new façade and glass storefront. Inside all components have been completely replacing including all electrical, plumbing, HVAC, lighting, and bathrooms. This 4,854 SF space features a wide-open layout with plenty of storage in the rear as well as a roll up door for deliveries. Strategically located next door to Frog Hollow Tavern and the newly constructed Hyatt Hotel. Site has easy access and parking via Broad Street and the intersection of 13th. The space is suitable for office or retail uses.

### **Additional Photos**