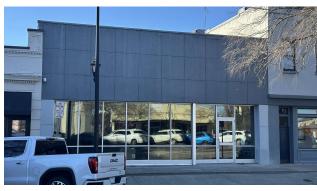

### **Property Summary**

This recently renovated space on upper broad features a new façade and glass storefront. Inside all components have been completely replacing including all electrical, plumbing, HVAC, lighting, and bathrooms. This 4,854 SF space features a wide-open layout with plenty of storage in the rear as well as a roll up door for deliveries. Strategically located next door to Frog Hollow Tavern and the newly constructed Hyatt Hotel. Site has easy access and parking via Broad Street and the intersection of 13th. The space is suitable for office or retail uses.

#### LOCATION DESCRIPTION

Located at the corner of 13th Street and Broad, this space has a traffic count of over 10k cars per day. Thirteenth street sees over 23k cars per day. The highly visible storefront is prominent for all employees driving into downtown during the morning and for lunch. Dining at the high traffic Frog Hollow Tavern next door encourages strong visibility in the evenings.