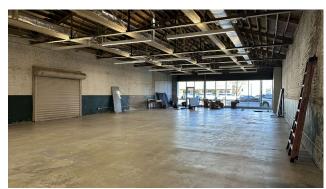

### **Property Summary**

This recently renovated space on upper broad features a new façade and glass storefront. Inside all components have been completely replacing including all electrical, plumbing, HVAC, lighting, and bathrooms. This 4,854 SF space features a wide-open layout with plenty of storage in the rear as well as a roll up door for deliveries. Strategically located next door to Frog Hollow Tavern and the newly constructed Hyatt Hotel. Site has easy access and parking via Broad Street and the intersection of 13th. The space is suitable for office or retail uses.

### **Additional Photos**