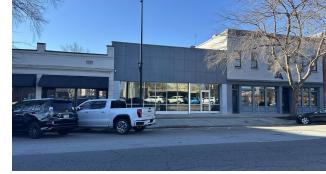

### **Property Summary**

This recently renovated space on upper broad features a new façade and glass storefront. Inside all components have been completely replacing including all electrical, plumbing, HVAC, lighting, and bathrooms. This 4,854 SF space features a wide-open layout with plenty of storage in the rear as well as a roll up door for deliveries. Strategically located next door to Frog Hollow Tavern and the newly constructed Hyatt Hotel. Site has easy access and parking via Broad Street and the intersection of 13th. The space is suitable for office or retail uses.

#### LOCATION DESCRIPTION

Located at the corner of 13th Street and Broad, this space has a traffic count of over 10k cars per day. Thirteenth street sees over 23k cars per day. The highly visible storefront is prominent for all employees driving into downtown during the morning and for lunch. Dining at the high traffic Frog Hollow Tavern next door encourages strong visibility in the evenings.