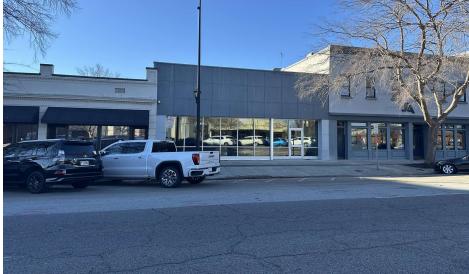

ide-open layout with plenty of storage in the rear as well as a roll up door for deliveries. Strategically located next door to Frog Hollow Tavern and the newly constructed Hyatt Hotel. Site has easy access and parking via Broad Street and the intersection of 13th. The space is suitable for office or retail uses.

#### LOCATION DESCRIPTION

Located at the corner of 13th Street and Broad, this space has a traffic count of over 10k cars per day. Thirteenth street sees over 23k cars per day. The highly visible storefront is prominent for all employees driving into downtown during the morning and for lunch. Dining at the high traffic Frog Hollow Tavern next door encourages strong visibility in the evenings.



JOE EDGE, SIOR, CCIM President & Broker jedge@shermanandhemstreet.com 706.288.1077



#### **OFFERING SUMMARY**

| Lease Rate:       |          |          | \$13.75 SF/yr (NNN) |
|-------------------|----------|----------|---------------------|
| Available SF:     |          |          | 4,854 SF            |
|                   |          |          |                     |
| DEMOGRAPHICS      | 1 MILE   | 3 MILES  | 5 MILES             |
| Total Households  | 2,913    | 20,881   | 46,516              |
| Total Population  | 5,599    | 46,583   | 105,037             |
| Average HH Income | \$56,239 | \$66,516 | \$75,479            |
|                   |          |          |                     |

### **Retailer Map**





### **Additional Photos**





















### **Location Map**





**JOE EDGE, SIOR, CCIM** President & Broker jedge@shermanandhemstreet.com 706