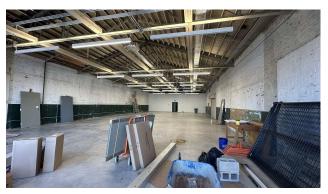

### **Property Summary**

This recently renovated space on upper broad features a new façade and glass storefront. Inside all components have been completely replacing including all electrical, plumbing, HVAC, lighting, and bathrooms. This 4,854 SF space features a wide-open layout with plenty of storage in the rear as well as a roll up door for deliveries. Strategically located next door to Frog Hollow Tavern and the newly constructed Hyatt Hotel. Site has easy access and parking via Broad Street and the intersection of 13th. The space is suitable for office or retail uses.

### **Additional Photos**