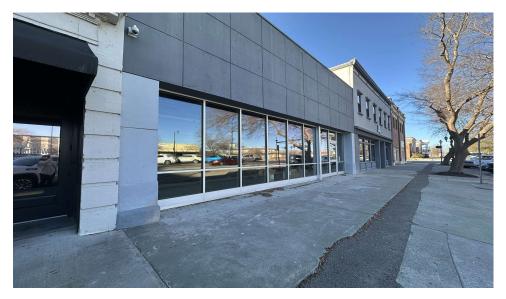

### **Property Summary**

This recently renovated space on upper broad features a new façade and glass storefront. Inside all components have been completely replacing including all electrical, plumbing, HVAC, lighting, and bathrooms. This 4,854 SF space features a wide-open layout with plenty of storage in the rear as well as a roll up door for deliveries. Strategically located next door to Frog Hollow Tavern and the newly constructed Hyatt Hotel. Site has easy access and parking via Broad Street and the intersection of 13th. The space is suitable for office or retail uses.

#### LOCATION DESCRIPTION

Located at the corner of 13th Street and Broad, this space has a traffic count of over 10k cars per day. Thirteenth street sees over 23k cars per day. The highly visible storefront is prominent for all employees driving into downtown during the morning and for lunch. Dining at the high traffic Frog Hollow Tavern next door encourages strong visibility in the evenings.