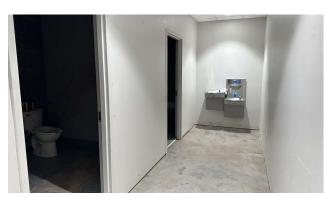

### **Property Summary**

This recently renovated space on upper broad features a new façade and glass storefront. Inside all components have been completely replacing including all electrical, plumbing, HVAC, lighting, and bathrooms. This 4,854 SF space features a wide-open layout with plenty of storage in the rear as well as a roll up door for deliveries. Strategically located next door to Frog Hollow Tavern and the newly constructed Hyatt Hotel. Site has easy access and parking via Broad Street and the intersection of 13th. The space is suitable for office or retail uses.

### **Additional Photos**