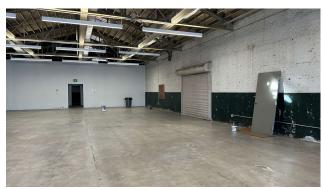

### **Property Summary**

This recently renovated space on upper broad features a new façade and glass storefront. Inside all components have been completely replacing including all electrical, plumbing, HVAC, lighting, and bathrooms. This 4,854 SF space features a wide-open layout with plenty of storage in the rear as well as a roll up door for deliveries. Strategically located next door to Frog Hollow Tavern and the newly constructed Hyatt Hotel. Site has easy access and parking via Broad Street and the intersection of 13th. The space is suitable for office or retail uses.

### **Additional Photos**