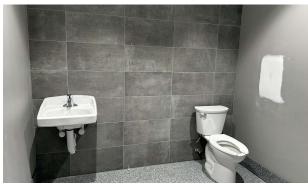

### **Property Summary**

This recently renovated space on upper broad features a new façade and glass storefront. Inside all components have been completely replacing including all electrical, plumbing, HVAC, lighting, and bathrooms. This 4,854 SF space features a wide-open layout with plenty of storage in the rear as well as a roll up door for deliveries. Strategically located next door to Frog Hollow Tavern and the newly constructed Hyatt Hotel. Site has easy access and parking via Broad Street and the intersection of 13th. The space is suitable for office or retail uses.

### **Additional Photos**