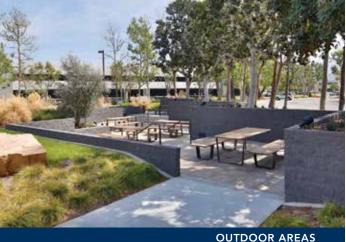

## **BUILDING HIGHLIGHTS**

- High-quality construction with corrugated concrete and vision glass facades
- Flexible floor configurations (divisible to 65,252 SF)
- Well appointed interior finishes
- Quiet and efficient waterside condensed HVAC units with VAV units located throughout
- Central fire alarm and alert system with remote monitoring
- Two-floor hydraulic Dover DMC elevator with a 2,100 lb capacity