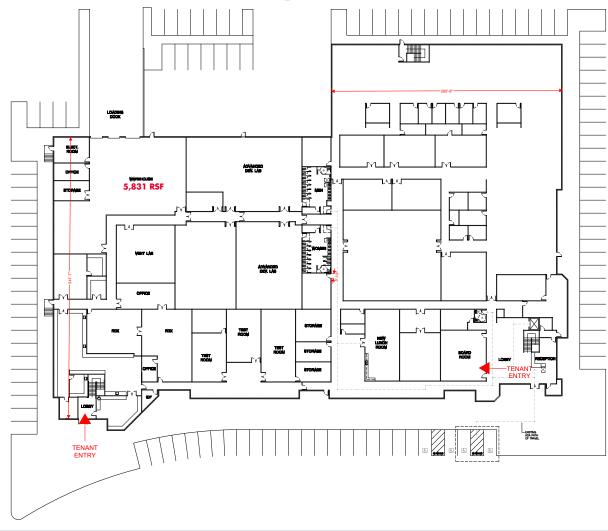

# FIRST FLOOR - 76,611 RSF

## PROPERTY SUMMARY

- 2-story flex office building totaling 141,863 SF located in Savi Tech Center campus
- Ideally located in Savi Ranch with convenient access to 241 Toll Road & 91 Freeway
- Abundant surface parking at 2.9/1,000 SF
- 5,831 SF warehouse with 6 dock high loading doors and 2 grade level loading doors
- Amenity-rich environment offers abundance of retailers, restaurants and hotel amenities within walking distance
- Location provides superior access to highly-skilled workforce located throughout the region
- Extensive glass lines and large windows provide natural light and hilltop views
- Surrounded by high-quality residential in the master-planned community of Yorba Linda