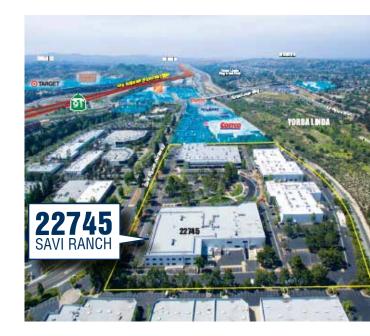

## PROPERTY SUMMARY

- 2-story flex office building totaling 141,863 SF located in Savi Tech Center campus
- Ideally located in Savi Ranch with convenient access to 241 Toll Road & 91 Freeway
- Abundant surface parking at 2.9/1,000 SF
- 5,831 SF warehouse with 6 dock high loading doors and 2 grade level loading doors
- Amenity-rich environment offers abundance of retailers, restaurants and hotel amenities within walking distance
- Location provides superior access to highly-skilled workforce located throughout the region
- Extensive glass lines and large windows provide natural light and hilltop views
- Surrounded by high-quality residential in the master-planned community of Yorba Linda