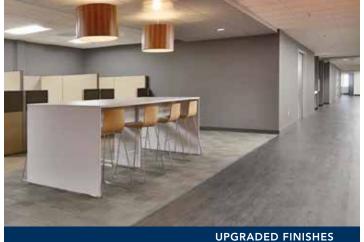

## **BUILDING HIGHLIGHTS**

- High-quality construction with corrugated concrete and vision glass facades
- Flexible floor configurations (divisible to 65,252 SF)
- Well appointed interior finishes
- Quiet and efficient waterside condensed HVAC units with VAV units located throughout
- Central fire alarm and alert system with remote monitoring
- Two-floor hydraulic Dover DMC elevator with a 2,100 lb capacity