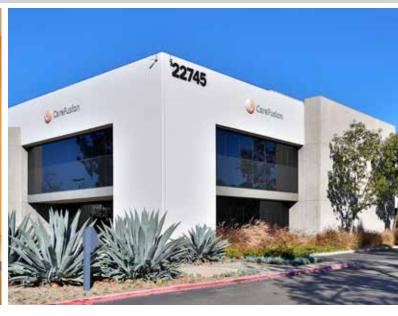

## PROPERTY SUMMARY

- 2-story flex office building totaling 141,863 SF located in Savi Tech Center campus
- Ideally located in Savi Ranch with convenient access to 241 Toll Road & 91 Freeway
- Abundant surface parking at 2.9/1,000 SF
- 5,831 SF warehouse with 6 dock high loading doors and 2 grade level loading doors
- Amenity-rich environment offers abundance of retailers, restaurants and hotel amenities within walking distance
- Location provides superior access to highly-skilled workforce located throughout the region
- Extensive glass lines and large windows provide natural light and hilltop views
- Surrounded by high-quality residential in the master-planned community of Yorba Linda