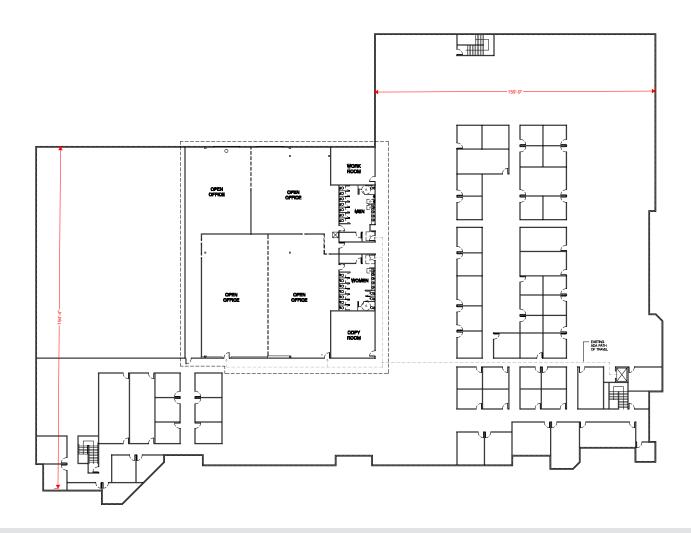

# SECOND FLOOR - 65,252 RSF

## **BUILDING HIGHLIGHTS**

- High-quality construction with corrugated concrete and vision glass facades
- Flexible floor configurations (divisible to 65,252 SF)
- Well appointed interior finishes
- Quiet and efficient waterside condensed HVAC units with VAV units located throughout
- Central fire alarm and alert system with remote monitoring
- Two-floor hydraulic Dover DMC elevator with a 2,100 lb capacity