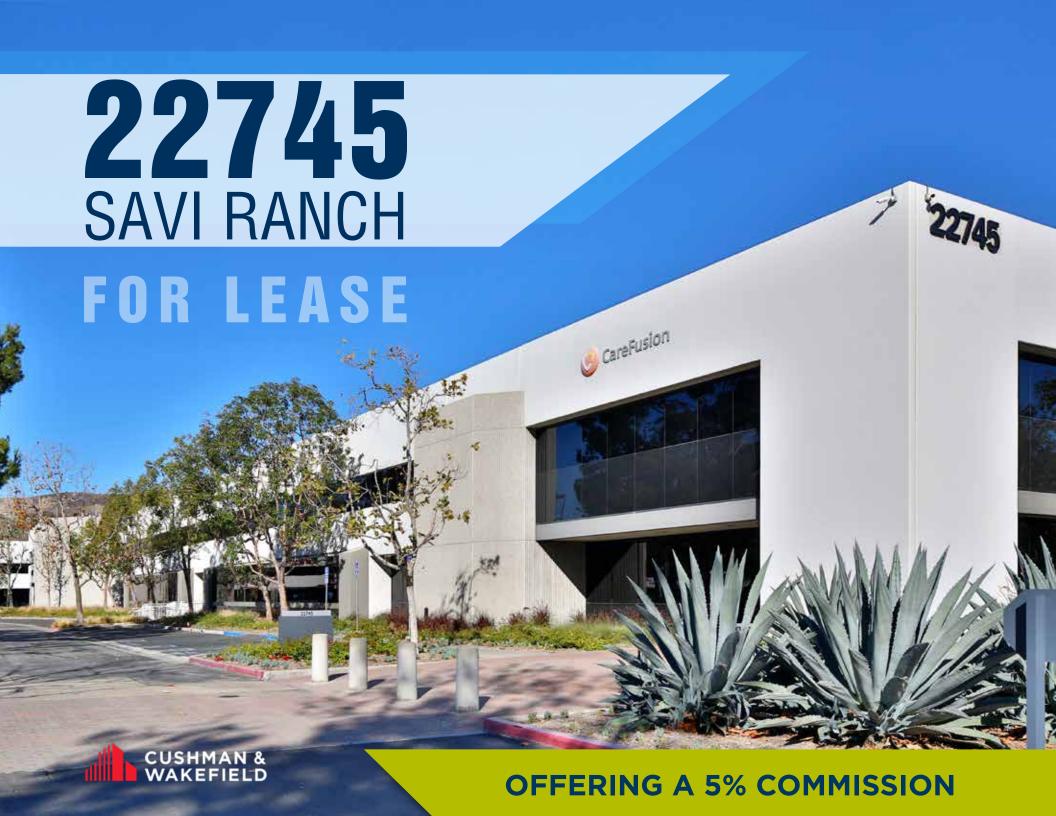

## PROPERTY SUMMARY

- 2-story flex office building totaling 141,863 SF located in Savi Tech Center campus
- Ideally located in Savi Ranch with convenient access to 241 Toll Road & 91 Freeway
- Abundant surface parking at 2.9/1,000 SF
- 5,831 SF warehouse with 6 dock high loading doors and 2 grade level loading doors
- Amenity-rich environment offers abundance of retailers, restaurants and hotel amenities within walking distance
- Location provides superior access to highly-skilled workforce located throughout the region
- Extensive glass lines and large windows provide natural light and hilltop views
- Surrounded by high-quality residential in the master-planned community of Yorba Linda

## **BUILDING HIGHLIGHTS**

- High-quality construction with corrugated concrete and vision glass facades
- Flexible floor configurations (divisible to 65,252 SF)
- Well appointed interior finishes
- Quiet and efficient waterside condensed HVAC units with VAV units located throughout
- Central fire alarm and alert system with remote monitoring
- Two-floor hydraulic Dover DMC elevator with a 2,100 lb capacity