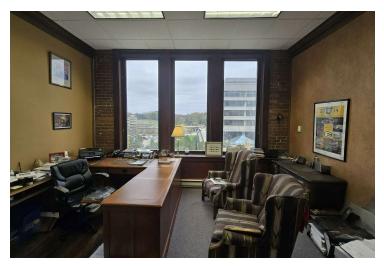

| 6859375 & 6859376           |
| LOT SIZE:               | 0.1 Acres                   |



# PROPERTY DESCRIPTION

Prime Main Street office condo in Downtown Akron in the historic Nantucket Building. This 3rd floor office condo consists of 2 versatile units with great city views and dedicated covered parking.

### PROPERTY HIGHLIGHTS

- · Office condo split into two suites for flexibility
- Lease or purchase Suite 301 or purchase entire condo
- Building equipped with elevator
- · Dedicated parking in attached garage with covered walkway
- · Lots of natural light and great views
- Prime downtown Akron location

AARON DAVIS

NICHOLE BOOKER, PHD

Senior Advisor C: 330.221.7297

Senior Advisor C: 330.475.5500 aaron.davis@svn.com nichole.booker@svn.com

# **INTERIOR PHOTOS**













#### AARON DAVIS

Senior Advisor C: 330.221.7297 aaron.davis@svn.com

## NICHOLE BOOKER, PHD

Senior Advisor C: 330.475.5500 nichole.booker@svn.com

## **ADDITIONAL PHOTOS**







#### AARON DAVIS

Senior Advisor C: 330.221.7297

### NICHOLE BOOKER, PHD

Senior Advisor C: 330.475.5500 aaron.davis@svn.com nichole.booker@svn.com

# **DEMOGRAPHICS MAP & REPORT**



| POPULATION                           | 1 MILE              | 3 MILES               | 5 MILES         |
|--------------------------------------|---------------------|-----------------------|-----------------|
| TOTAL POPULATION                     | 8,737               | 116,137               | 272,155         |
| AVERAGE AGE                          | 28.0                | 32.9                  | 35.8            |
| AVER