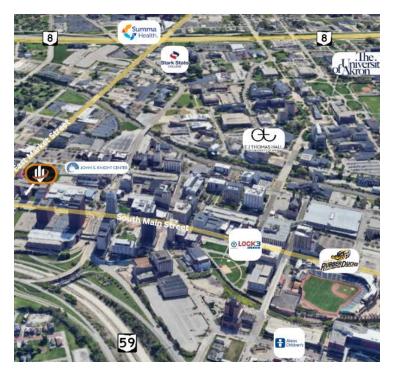

storic Nantucket Building. This 3rd floor office condo consists of 2 versatile units with great city views and dedicated covered parking.

### PROPERTY HIGHLIGHTS

- · Office condo split into two suites for flexibility
- Lease or purchase Suite 301 or purchase entire condo
- Building equipped with elevator
- · Dedicated parking in attached garage with covered walkway
- · Lots of natural light and great views
- Prime downtown Akron location

AARON DAVIS

NICHOLE BOOKER, PHD

Senior Advisor C: 330.221.7297

Senior Advisor C: 330.475.5500 aaron.davis@svn.com nichole.booker@svn.com

# **INTERIOR PHOTOS**













#### AARON DAVIS

Senior Advisor C: 330.221.7297 aaron.davis@svn.com

## NICHOLE BOOKER, PHD

Senior Advisor C: 330.475.5500 nichole.booker@svn.com

## **ADDITIONAL PHOTOS**







#### AARON DAVIS

Senior Advisor C: 330.221.7297

### NICHOLE BOOKER, PHD

Senior Advisor C: 330.475.5500 aaron.davis@svn.com nichole.booker@svn.com

# **DEMOGRAPHICS MAP & REPORT**



| POPULATION                           | 1 MILE              | 3 MILES               | 5 MILES         |
|--------------------------------------|---------------------|-----------------------|-----------------|
| TOTAL POPULATION                     | 8,737               | 116,137               | 272,155         |
| AVERAGE AGE                          | 28.0                | 32.9                  | 35.8            |
| AVERAGE AGE (MALE)                   | 27.2                | 32.5                  | 34.7            |
| AVERAGE AGE (FEMALE)                 | 29.5                | 33.6                  | 3