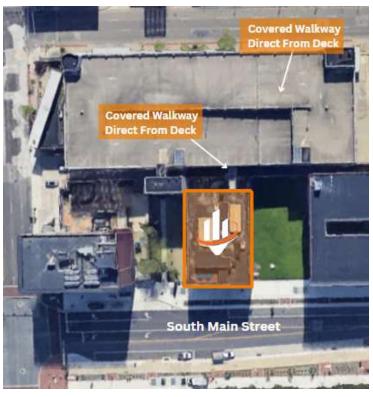

### PROPERTY HIGHLIGHTS

- · Office condo split into two suites for flexibility
- Lease or purchase Suite 301 or purchase entire condo
- Building equipped with elevator
- · Dedicated parking in attached garage with covered walkway
- · Lots of natural light and great views
- Prime downtown Akron location

## **ADDITIONAL PHOTOS**