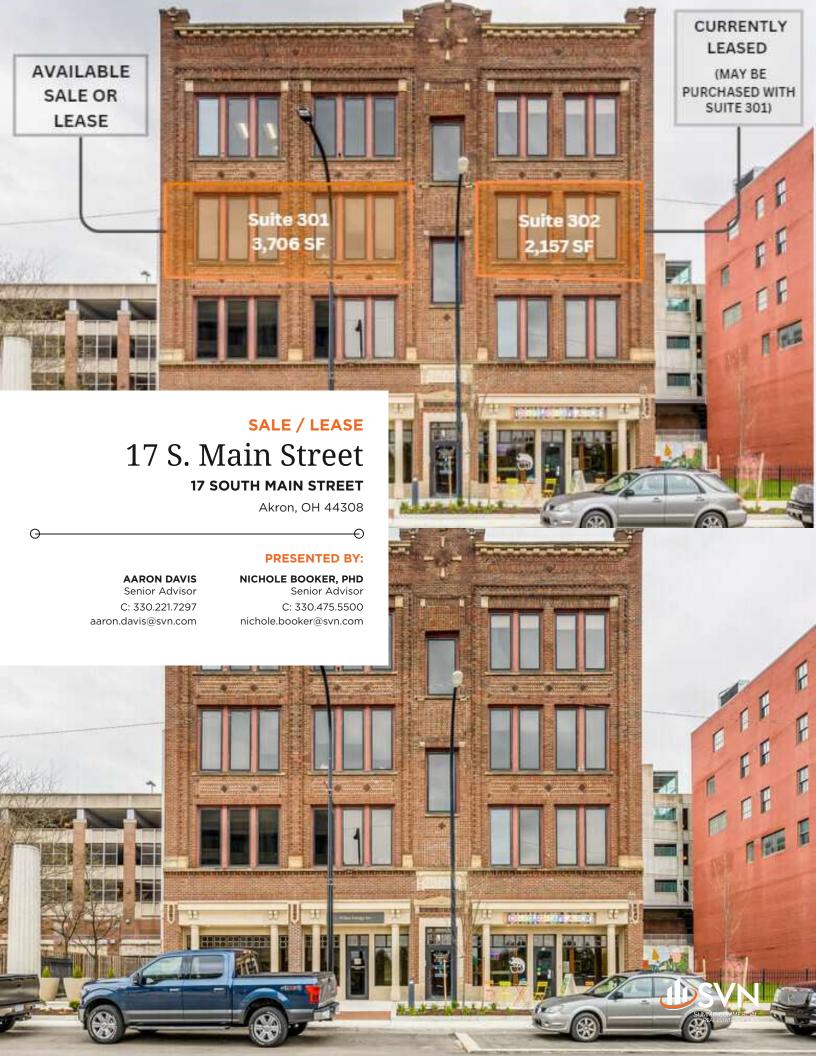

### PROPERTY SUMMARY

| OFFICE CONDO 301/302    | 5,863 SF                    |
|-------------------------|-----------------------------|
| SUITE 301 - 3,706 SF:   | Available - Sale or Lease   |
| SUITE 302 - 2,157 SF:   | Leased - Available for Sale |
|                         |                             |
| SALE PRICE (301 & 302): | \$600,000                   |
| SALE PRICE (301 ONLY):  | \$380,000                   |
|                         |                             |
| LEASE RATE              | \$14.00 SF/yr               |
|                         |                             |
| APN:                    | 6859375 & 6859376           |
| LOT SIZE:               | 0.1 Acres                   |

# PROPERTY DESCRIPTION

Prime Main Street office condo in Downtown Akron in the historic Nantucket Building. This 3rd floor office condo consists of 2 versatile units with great city views and dedicated covered parking.

### PROPERTY HIGHLIGHTS

- · Office condo split into two suites for flexibility
- Lease or purchase Suite 301 or purchase entire condo
- Building equipped with elevator
- · Dedicated parking in attached garage with covered walkway
- · Lots of natural light and great views
- Prime downtown Akron location