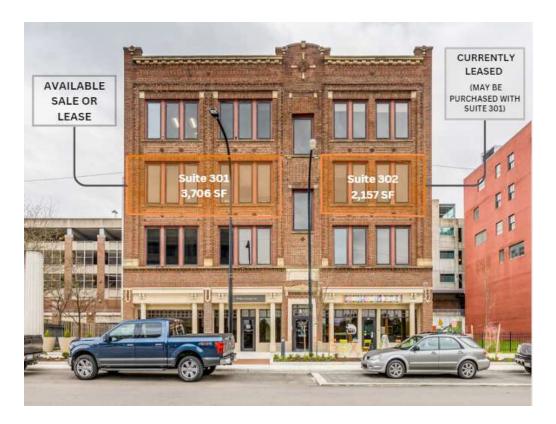

### PROPERTY SUMMARY

| OFFICE CONDO 301/302    | 5,863 SF                    |
|-------------------------|-----------------------------|
| SUITE 301 - 3,706 SF:   | Available - Sale or Lease   |
| SUITE 302 - 2,157 SF:   | Leased - Available for Sale |
|                         |                             |
| SALE PRICE (301 & 302): | \$600,000                   |
| SALE PRICE (301 ONLY):  | \$380,000                   |
|                         |                             |
| LEASE RATE              | \$14.00 SF/yr               |
|                         |                             |
| APN:                    | 6859375 & 6859376           |
| LOT SIZE:               | 0.1 Acres                   |

# PROPERTY DESCRIPTION

Prime Main Street office condo in Downtown Akron in the historic Nantucket Building. This 3rd floor office condo consists of 2 versatile units with great city views and dedicated covered parking.

### PROPERTY HIGHLIGHTS

- · Office condo split into two suites for flexibility
- Lease or purchase Suite 301 or purchase entire condo
- Building equipped with elevator
- · Dedicated parking in attached garage with covered walkway
- · Lots of natural light and great views
- Prime downtown Akron location