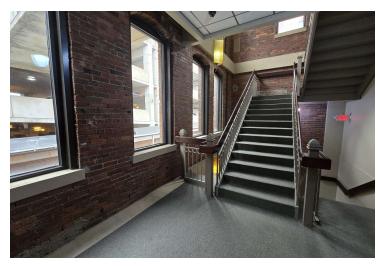

| 6859375 & 6859376           |
| LOT SIZE:               | 0.1 Acres                   |



# PROPERTY DESCRIPTION

Prime Main Street office condo in Downtown Akron in the historic Nantucket Building. This 3rd floor office condo consists of 2 versatile units with great city views and dedicated covered parking.

### PROPERTY HIGHLIGHTS

- · Office condo split into two suites for flexibility
- Lease or purchase Suite 301 or purchase entire condo
- Building equipped with elevator
- · Dedicated parking in attached garage with covered walkway
- · Lots of natural light and great views
- Prime downtown Akron location

AARON DAVIS

NICHOLE BOOKER, PHD

Senior Advisor C: 330.221.7297

Senior Advisor C: 330.475.5500 aaron.davis@svn.com nichole.booker@svn.com

# **INTERIOR PHOTOS**













#### AARON DAVIS

Senior Advisor C: 330.221.7297 aaron.davis@svn.com

## NICHOLE BOOKER, PHD

Senior Advisor C: 330.475.5500 nichole.booker@svn.com

## **ADDITIONAL PHOTOS**







#### AARON DAVIS

Senior Advisor C: 330.221.7297

### NICHOLE BOOKER, PHD

Senior Advisor C: 330.475.5500 aaron.davis@svn.com nichole.booker@svn.com

# **DEMOGRAPHICS MAP & REPORT**



| POPULATION                           | 1 MILE              | 3 MILES               | 5 MILES         |
|--------------------------------------|---------------------|-----------------------|-----------------|
| TOTAL POPULATION                     | 8,737               | 116,137               | 272,155         |
| AVERAGE AGE                          | 28.0                | 32.9                  | 35.8            |
| AVERAG