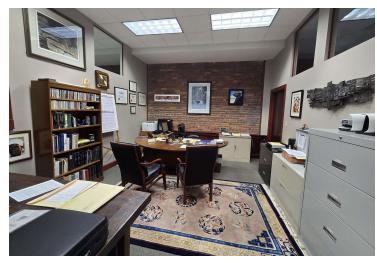

| 6859375 & 6859376           |
| LOT SIZE:               | 0.1 Acres                   |



# PROPERTY DESCRIPTION

Prime Main Street office condo in Downtown Akron in the historic Nantucket Building. This 3rd floor office condo consists of 2 versatile units with great city views and dedicated covered parking.

### PROPERTY HIGHLIGHTS

- · Office condo split into two suites for flexibility
- Lease or purchase Suite 301 or purchase entire condo
- Building equipped with elevator
- · Dedicated parking in attached garage with covered walkway
- · Lots of natural light and great views
- Prime downtown Akron location

AARON DAVIS

NICHOLE BOOKER, PHD

Senior Advisor C: 330.221.7297

Senior Advisor C: 330.475.5500 aaron.davis@svn.com nichole.booker@svn.com

# **INTERIOR PHOTOS**













#### AARON DAVIS

Senior Advisor C: 330.221.7297 aaron.davis@svn.com

## NICHOLE BOOKER, PHD

Senior Advisor C: 330.475.5500 nichole.booker@svn.com

## **ADDITIONAL PHOTOS**







#### AARON DAVIS

Senior Advisor C: 330.221.7297

### NICHOLE BOOKER, PHD

Senior Advisor C: 330.475.5500 aaron.davis@svn.com nichole.booker@svn.com

# **DEMOGRAPHICS MAP & REPORT**



| POPULATION                           | 1 MILE              | 3 MILES               | 5 MILES         |
|--------------------------------------|---------------------|-----------------------|-----------------|
| TOTAL POPULATION                     | 8,737               | 116,137               | 272,155         |
| AVERAGE AGE                          | 28.0                | 32.9                  | 35.8            |
| AVERAGE AG