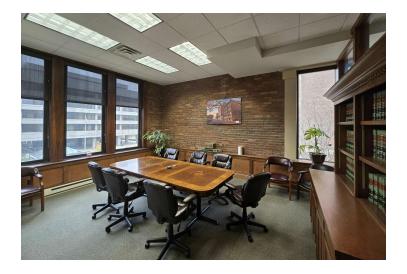

| 6859375 & 6859376           |
| LOT SIZE:               | 0.1 Acres                   |



# PROPERTY DESCRIPTION

Prime Main Street office condo in Downtown Akron in the historic Nantucket Building. This 3rd floor office condo consists of 2 versatile units with great city views and dedicated covered parking.

### PROPERTY HIGHLIGHTS

- · Office condo split into two suites for flexibility
- Lease or purchase Suite 301 or purchase entire condo
- Building equipped with elevator
- · Dedicated parking in attached garage with covered walkway
- · Lots of natural light and great views
- Prime downtown Akron location

AARON DAVIS

NICHOLE BOOKER, PHD

Senior Advisor C: 330.221.7297

Senior Advisor C: 330.475.5500 aaron.davis@svn.com nichole.booker@svn.com

# **INTERIOR PHOTOS**













#### AARON DAVIS

Senior Advisor C: 330.221.7297 aaron.davis@svn.com

## NICHOLE BOOKER, PHD

Senior Advisor C: 330.475.5500 nichole.booker@svn.com

## **ADDITIONAL PHOTOS**







#### AARON DAVIS

Senior Advisor C: 330.221.7297

### NICHOLE BOOKER, PHD

Senior Advisor C: 330.475.5500 aaron.davis@svn.com nichole.booker@svn.com

# **DEMOGRAPHICS MAP & REPORT**



| POPULATION                           | 1 MILE              | 3 MILES               | 5 MILES         |
|--------------------------------------|---------------------|-----------------------|-----------------|
| TOTAL POPULATION                     | 8,737               | 116,137               | 272,155         |
| AVERAGE AGE                          | 28.0                | 32.9                  | 35.8            |
|