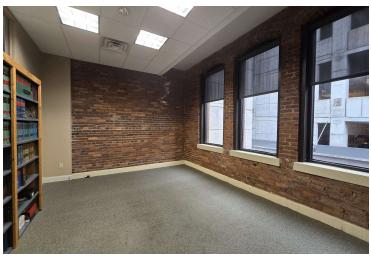

| 6859375 & 6859376           |
| LOT SIZE:               | 0.1 Acres                   |



# PROPERTY DESCRIPTION

Prime Main Street office condo in Downtown Akron in the historic Nantucket Building. This 3rd floor office condo consists of 2 versatile units with great city views and dedicated covered parking.

### PROPERTY HIGHLIGHTS

- · Office condo split into two suites for flexibility
- Lease or purchase Suite 301 or purchase entire condo
- Building equipped with elevator
- · Dedicated parking in attached garage with covered walkway
- · Lots of natural light and great views
- Prime downtown Akron location

AARON DAVIS

NICHOLE BOOKER, PHD

Senior Advisor C: 330.221.7297

Senior Advisor C: 330.475.5500 aaron.davis@svn.com nichole.booker@svn.com

# **INTERIOR PHOTOS**













#### AARON DAVIS

Senior Advisor C: 330.221.7297 aaron.davis@svn.com

## NICHOLE BOOKER, PHD

Senior Advisor C: 330.475.5500 nichole.booker@svn.com

## **ADDITIONAL PHOTOS**







#### AARON DAVIS

Senior Advisor C: 330.221.7297

### NICHOLE BOOKER, PHD

Senior Advisor C: 330.475.5500 aaron.davis@svn.com nichole.booker@svn.com

# **DEMOGRAPHICS MAP & REPORT**



| POPULATION                           | 1 MILE              | 3 MILES               | 5 MILES         |
|--------------------------------------|---------------------|-----------------------|-----------------|
| TOTAL POPULATION                     | 8,737               | 116,137               | 272,155         |
| AVERAGE AGE                          | 28.0                | 32.9                  | 35.8            |
| AV