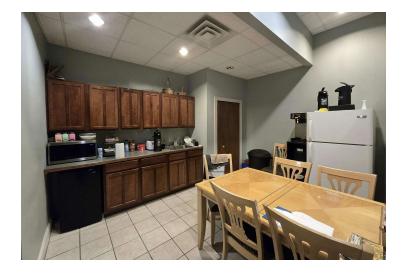

| 6859375 & 6859376           |
| LOT SIZE:               | 0.1 Acres                   |



# PROPERTY DESCRIPTION

Prime Main Street office condo in Downtown Akron in the historic Nantucket Building. This 3rd floor office condo consists of 2 versatile units with great city views and dedicated covered parking.

### PROPERTY HIGHLIGHTS

- · Office condo split into two suites for flexibility
- Lease or purchase Suite 301 or purchase entire condo
- Building equipped with elevator
- · Dedicated parking in attached garage with covered walkway
- · Lots of natural light and great views
- Prime downtown Akron location

AARON DAVIS

NICHOLE BOOKER, PHD

Senior Advisor C: 330.221.7297

Senior Advisor C: 330.475.5500 aaron.davis@svn.com nichole.booker@svn.com

# **INTERIOR PHOTOS**













#### AARON DAVIS

Senior Advisor C: 330.221.7297 aaron.davis@svn.com

## NICHOLE BOOKER, PHD

Senior Advisor C: 330.475.5500 nichole.booker@svn.com

## **ADDITIONAL PHOTOS**







#### AARON DAVIS

Senior Advisor C: 330.221.7297

### NICHOLE BOOKER, PHD

Senior Advisor C: 330.475.5500 aaron.davis@svn.com nichole.booker@svn.com

# **DEMOGRAPHICS MAP & REPORT**



| POPULATION                           | 1 MILE              | 3 MILES               | 5 MILES         |
|--------------------------------------|---------------------|-----------------------|-----------------|
| TOTAL POPULATION                     | 8,737               | 116,137               | 272,155         |
| AVERAGE AGE                          | 28.0                | 32.9                  | 35.8            |
| AVERAGE