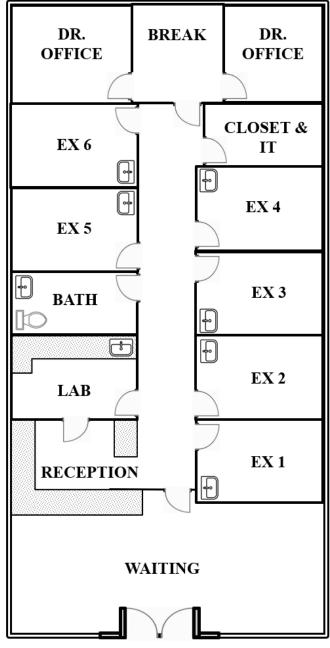

# FOR LEASE

- Unit 209 2,279+/- S.F.
- \$29.75 per S.F. plus electric and cleaning
- Large comfortable waiting & reception area
- Ample FREE parking
- 6 Exam rooms, each with a sink and screen
- 2 Doctor's offices
- Breakroom, bathroom & lab room

## **Unit 209**

2,279+/- S.F.

#### Double Glass Door Entry with Glass Panels on Either Side

NOT TO SCALE | MEASUREMENTS APPROXIMATE

Although all information furnished is from sources we deem reliable, such information has not been verified and no express representation is made, nor is any to be implied, as to the accuracy thereof, and it is submitted subject to errors, omissions, changes of price/rental or other conditions prior to sale or lease, and subject to withdrawal without notice.

## Unit 209 2,279+/- S.F.

Although all information furnished is from sources we deem reliable, such information has not been verified and no express representation is made, nor is any to be implied, as to the accuracy thereof, and it is submitted subject to errors, omissions, changes of price/rental or other conditions prior to sale or lease, and subject to withdrawal without notice.

## **Unit 209** 2,279+/- S.F.

Although all information furnished is from sources we deem reliable, such information has not been verified and no express representation is made, nor is any to be implied, as to the accuracy thereof, and it is submitted subject to errors, omissions, changes of price/rental or other conditions prior to sale or lease, and subject to withdrawal without notice