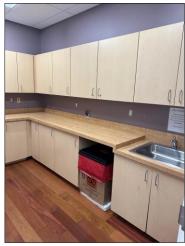

# FOR LEASE

- Unit 209 2,279+/- S.F.
- \$29.75 per S.F. plus electric and cleaning
- Large comfortable waiting & reception area
- Ample FREE parking
- 6 Exam rooms, each with a sink and screen
- 2 Doctor's offices
- Breakroom, bathroom & lab room