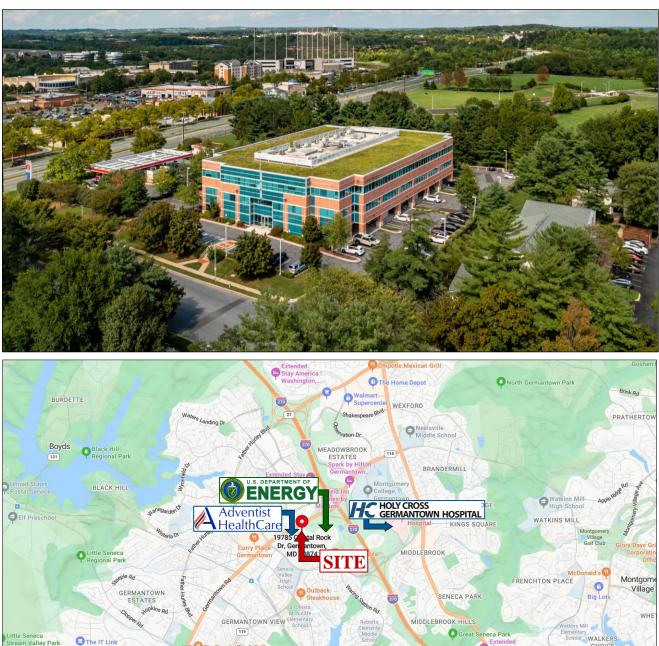

## "CRYSTAL ROCK PLAZA" 19785 Crystal Rock Drive Germantown, MD 20874

Join a number of reputable medical professionals in this Class A, 4-star office condo building.

Call for more information or to see the space:

### Crystal Rock Plaza | 19785 Crystal Rock Drive | Germantown, MD 20874