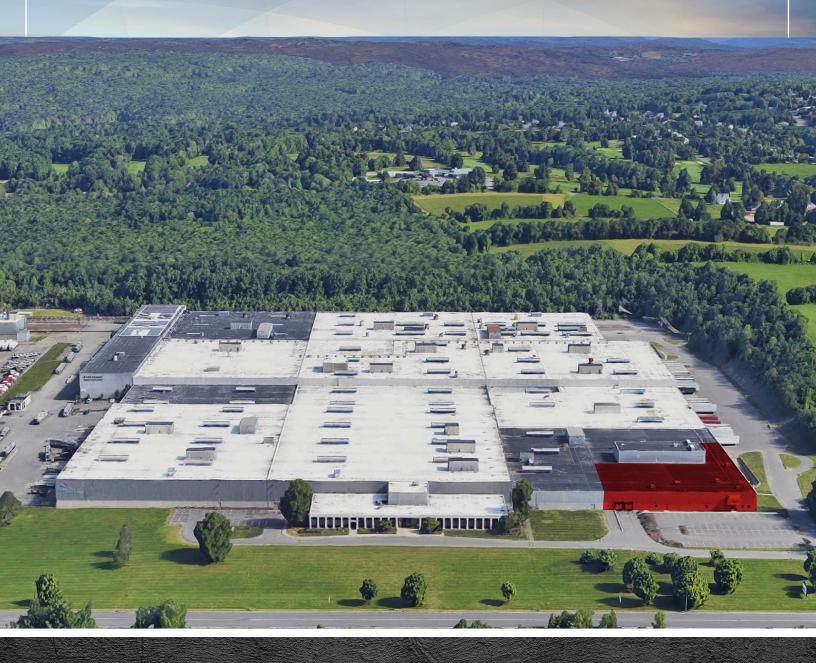

# BRISTOL LOGISTICS CENTER

780 JAMES P. CASEY ROAD | BRISTOL, CT

**Bristol Logistics Center** is a 1,138,144 SF modern industrial facility on an active rail line located at 780 James P. Casey Road in Bristol, CT.

The property is currently leased to several major tenants including Holsim, Arett Sales, and ClarkDietrich.

Under the direction of a new proactive ownership group, Treetop Companies, repositioned building spaces and ground up development opportunities are being created at the property.

### PROPERTY SPECIFICATIONS

**BUILDING SIZE** 1,138,144 SF

AVAILABLE SIZE 29,435 SF

**ASKING RENT** \$5.85 NNN

**Year Built** 1967 / 1968

2023 - Space is being completely refurbished

**Lot Size** 182 acres

Office 3,707 SF