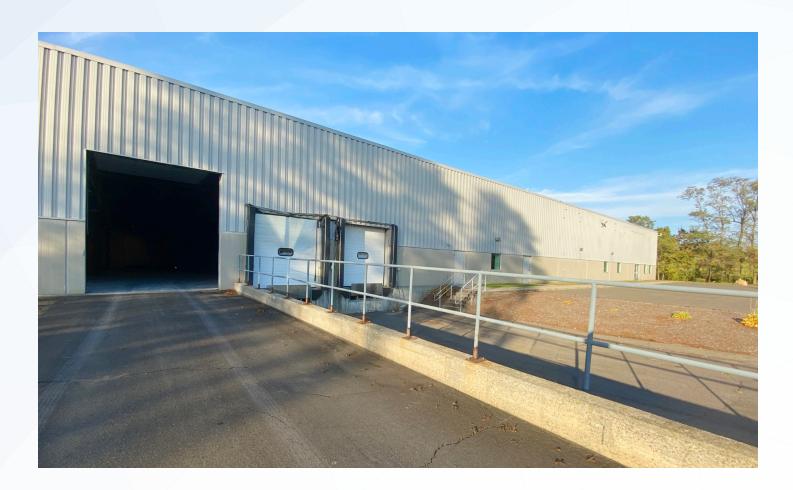

**Lighting** LED fixtures

**Loading** (2) 9' x 9' TG dock doors; (1) 14' x 16' DI door

with room to add another DI door

already framed.

Rail Pan Am Rail; 3 active spurs

on the property

Gas Eversource, 8" line

United States' population.

119 mi.

Newark

International Airport

Modern Industrial Space Ceiling Height: 16' – 21' 10"

(2) Docks; (1) DI Door