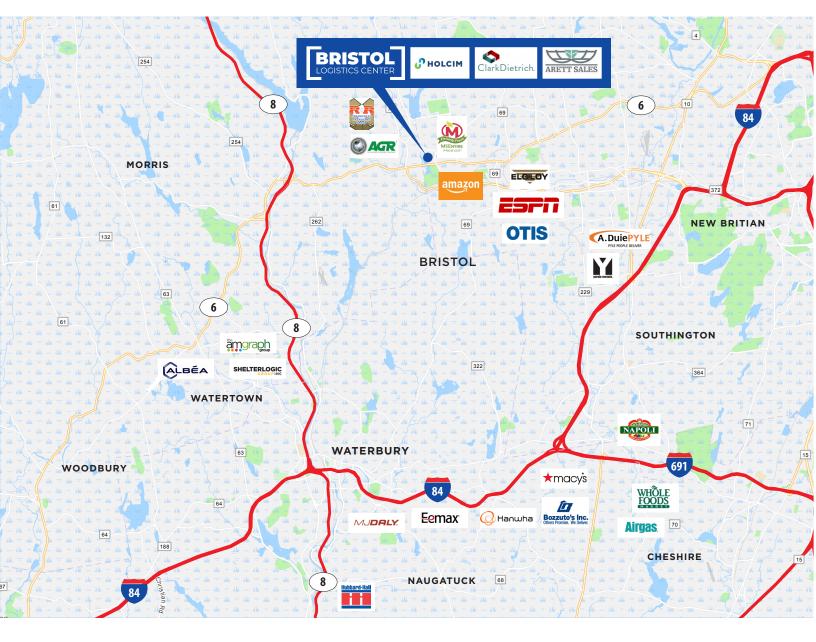

# CENTRAL CONNECTICUT'S PROVEN INDUSTRIAL MARKET

- Bristol sub-market is in the heart of Hartford's strong industrial market.
- Close proximity to Bradley International Airport, I-84, Route 8, I-91, I-95, and I-691.
- Corporate neighbors include Holcim, ClarkDietrich, Arett Sales, AGR The Arthur G. Russell Company, Mc Entire Co Inc., R&R Corrugated Packaging Group, Elgiloy Specialty Metals, ESPN, Amazon, Otis Elevator, Yarde Metals, Macy's Logistics, Bozzuto's Inc, Whole Foods Distribution Center, Airgas, Napoli Foods, Inc., Hanwha Aerospace, Eemax, M J Daly, LLC and Hubbard - Hall Inc. and A. Duie Pyle, Inc.