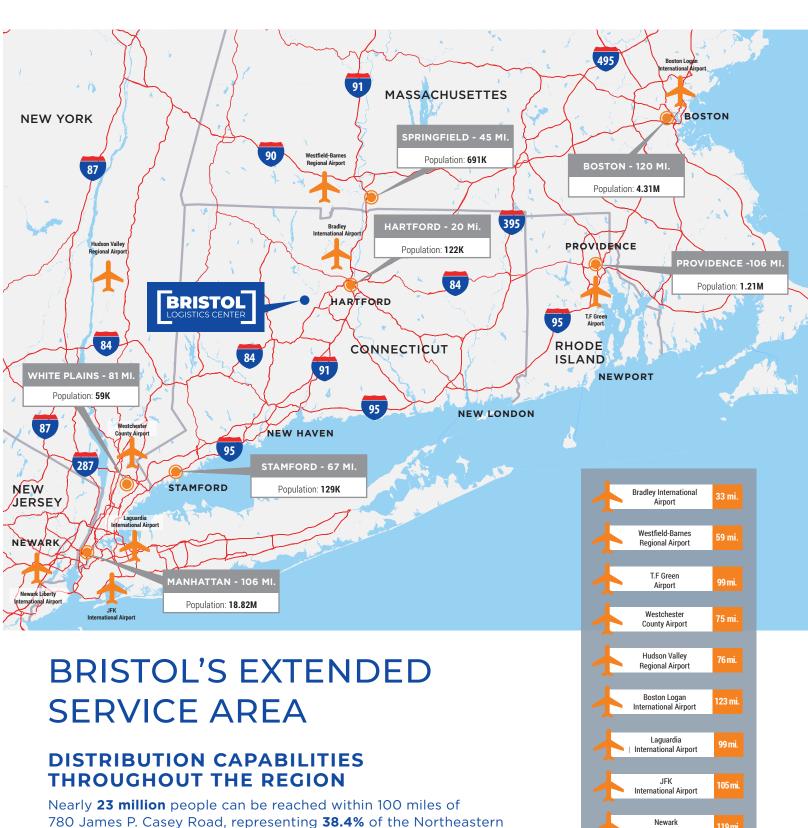

# CENTRAL CONNECTICUT'S PROVEN INDUSTRIAL MARKET

- Bristol sub-market is in the heart of Hartford's strong industrial market.
- Close proximity to Bradley International Airport, I-84, Route 8, I-91, I-95, and I-691.
- Corporate neighbors include Holcim, ClarkDietrich, Arett Sales, AGR The Arthur G. Russell Company, Mc Entire Co Inc., R&R Corrugated Packaging Group, Elgiloy Specialty Metals, ESPN, Amazon, Otis Elevator, Yarde Metals, Macy's Logistics, Bozzuto's Inc, Whole Foods Distribution Center, Airgas, Napoli Foods, Inc., Hanwha Aerospace, Eemax, M J Daly, LLC and Hubbard - Hall Inc. and A. Duie Pyle, Inc.