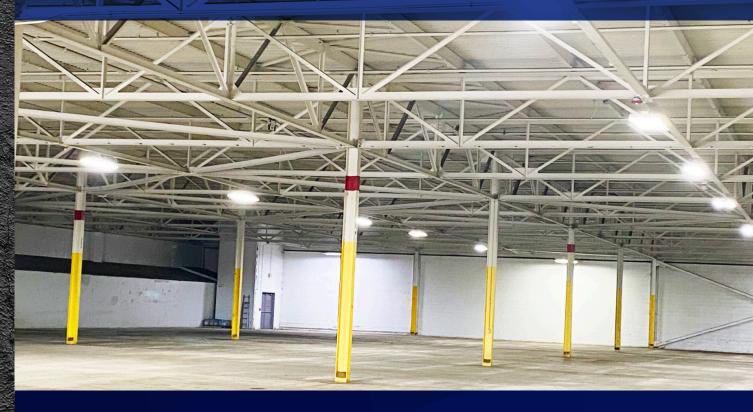

Ceiling Heights 16' (Min) - 21' 10" (Max)

**Ceiling Comments** 21' 10" to steel deck

Column Spacing 40' x 45'

Columns Steel H

**Floors** 6" reinforced concrete

**Roof** EPDM membrane

Walls Metal - Sandwich panel

**Lighting** LED fixtures

**Loading** (2) 9' x 9' TG dock doors; (1) 14' x 16' DI door

with room to add another DI door

already framed.

Rail Pan Am Rail; 3 active spurs

on the property

Gas Eversource, 8" line

United States' population.

119 mi.

Newark

International Airport

Modern Industrial Space Ceiling Height: 16' – 21' 10"

(2) Docks; (1) DI Door