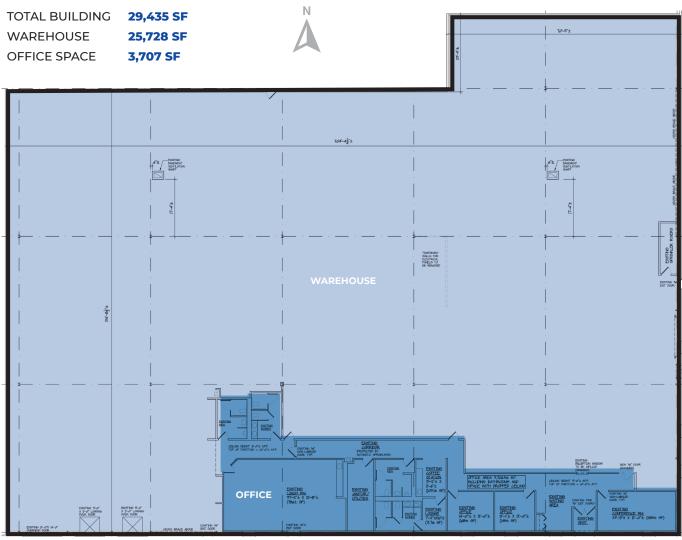

29,435 SF MODERN INDUSTRIAL SPACE

### PROPERTY SPECIFICATIONS

**BUILDING SIZE** 1,138,144 SF

AVAILABLE SIZE 29,435 SF

**ASKING RENT** \$5.85 NNN

**Year Built** 1967 / 1968

2023 - Space is being completely refurbished

**Lot Size** 182 acres

Office 3,707 SF

Office Description Space includes a main lobby/reception

area, 3 private offices, 2 sets of rest rooms, and a conference room/break area. Can be reconfigured to suit a

new tenant.

**Quality** Very good

**Ceilings** Metal - Steel truss

### **FLOOR PLAN**

LOADING