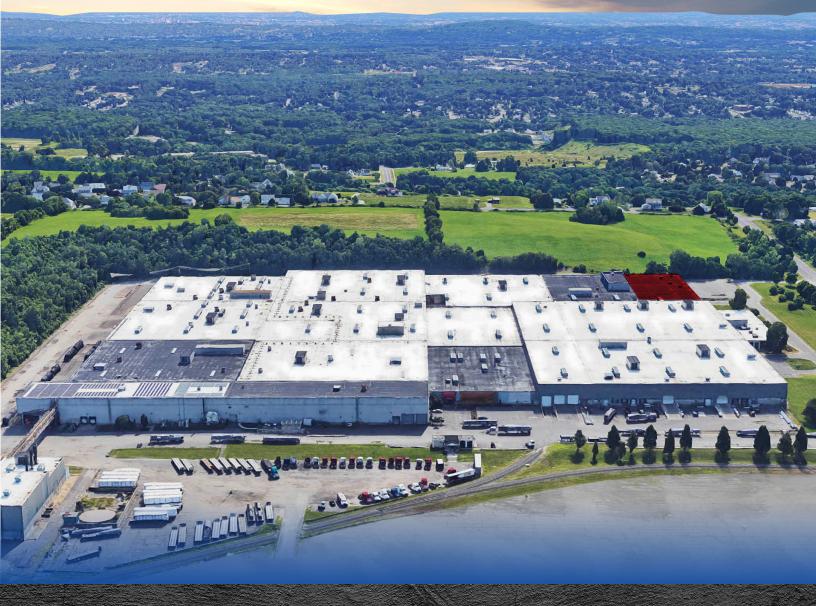

# BRISTOL LOGISTICS CENTER

780 JAMES P. CASEY ROAD | BRISTOL, CT

**Bristol Logistics Center** is a 1,138,144 SF modern industrial facility on an active rail line located at 780 James P. Casey Road in Bristol, CT.

The property is currently leased to several major tenants including Holsim, Arett Sales, and ClarkDietrich.

Under the direction of a new proactive ownership group, Treetop Companies, repositioned building spaces and ground up development opportunities are being created at the property.

### PROPERTY SPECIFICATIONS

**BUILDING SIZE** 1,138,144 SF

AVAILABLE SIZE 29,435 SF

**ASKING RENT** \$5.85 NNN

**Year Built** 1967 / 1968

2023 - Space is being completely refurbished

**Lot Size** 182 acres

Office 3,707 SF