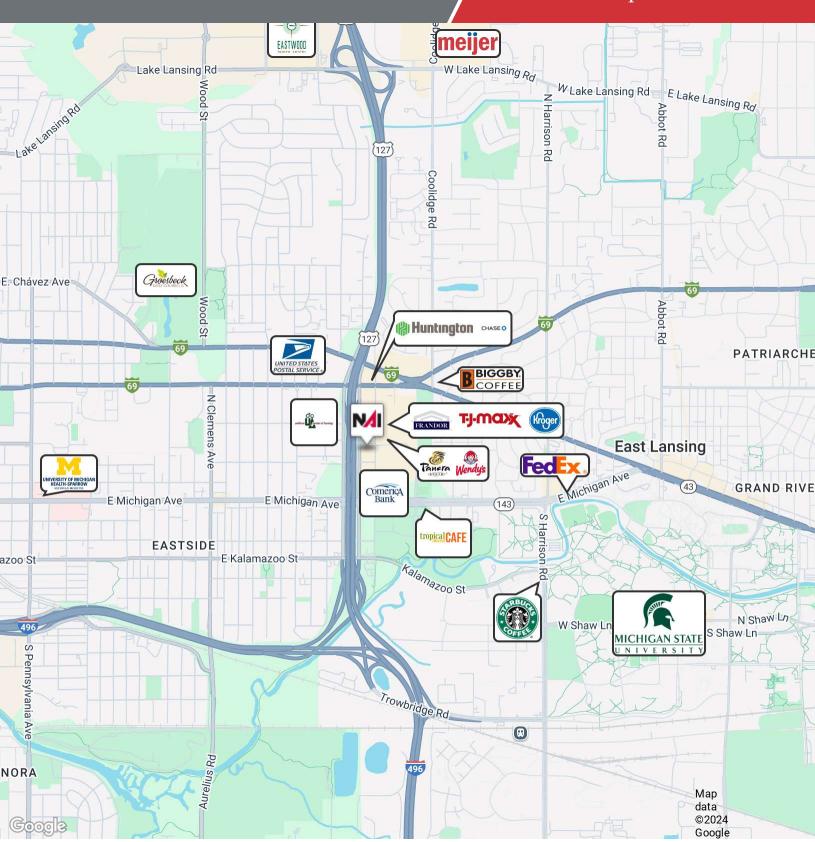

## 401 N Clippert St

Lansing, Michigan 48912

#### **Property Highlights**

- Former Check Cashing space available
- · Space can support retail or office
- Pylon signage available
- Great location on Clippert St directly across from the main Frandor Shopping Center entrance