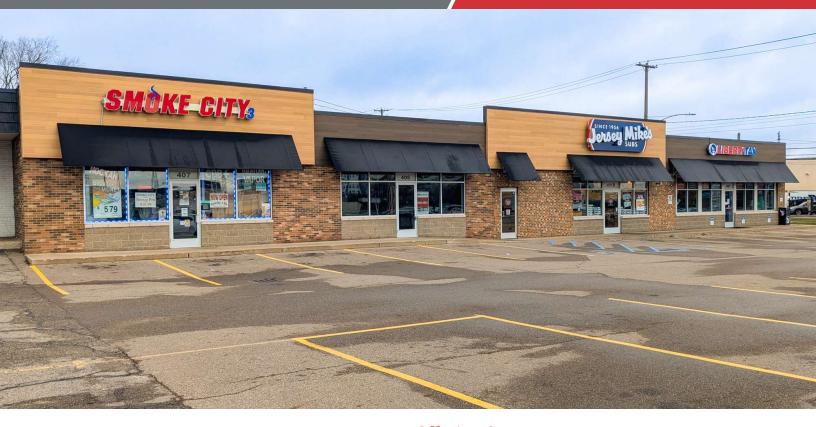

## 401 N Clippert St

Lansing, Michigan 48912

#### **Property Highlights**

- Former Check Cashing space available
- · Space can support retail or office
- Pylon signage available
- Great location on Clippert St directly across from the main Frandor Shopping Center entrance

#### Offering Summary

| Lease Rate:    | \$18.00 SF/yr (NNN) |
|----------------|---------------------|
| Building Size: | 4,004 SF            |
| Available SF:  | 1,450 SF            |
| Lot Size:      | 0.393 Acres         |