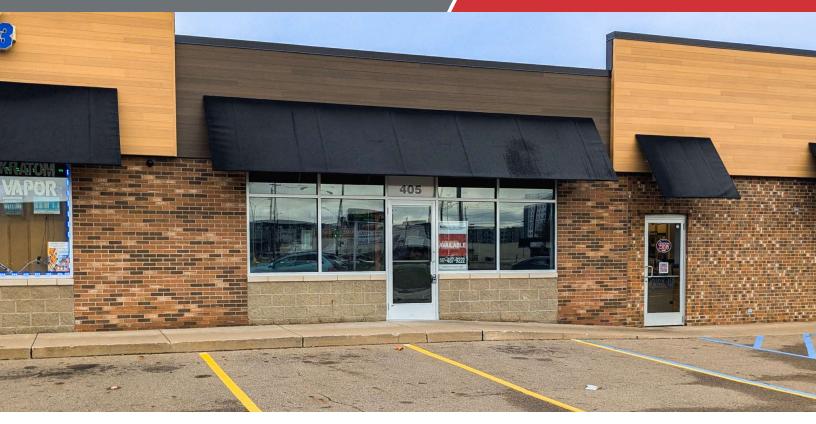

#### **Property Highlights**

- Former Check Cashing space available
- · Space can support retail or office
- Pylon signage available
- Great location on Clippert St directly across from the main Frandor Shopping Center entrance

| Spaces    | Lease Rate    | Space Size |
|-----------|---------------|------------|
| Suite 405 | \$18.00 SF/yr | 1,450 SF   |