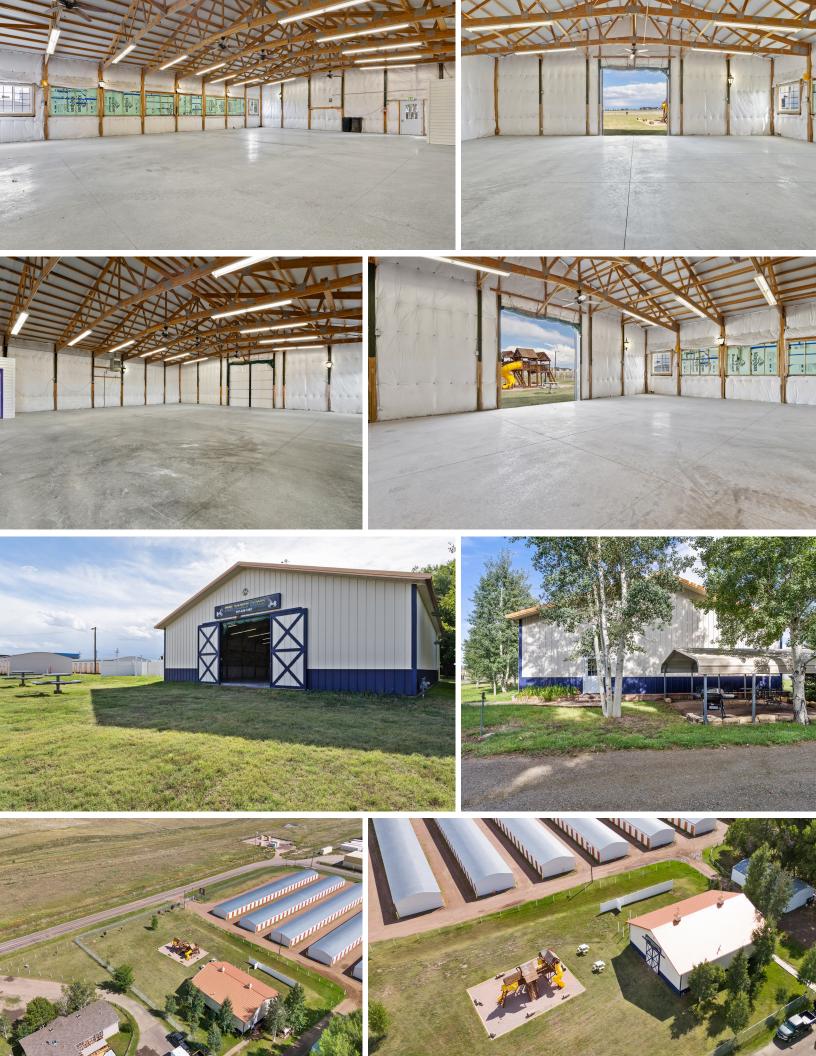

## **PROPERTY INFO & FEATURES**

- Restrooms
- Space Heater

more information.

Outside Storage

- Fenced Lot
- Outside Storage
- Level Lot

Rob Graham, CCIM, REALTOR® 307.214.6688

©2023-2024 Coldwell Banker. All Rights Reserved. Coldwell Banker and the Coldwell Banker logos are trademarks of Coldwell Banker Real Estate LLC. The Coldwell Banker® System is comprised of company owned offices which are owned by a subsidiary of Realogy Brokerage Group LLC and franchised offices which are independently owned and operated. The Coldwell Banker System fully supports the principles of the Fair Housing Act and the Equal Opportunity Act. Not intended as a solicitation if your property is already listed by another broker.

WAREHOUSE NEAR SWEETGRASS AND LCCC!

Located with convenient access to Interstate 80 and South Greeley Highway. Features include a restroom, separate parking, and an overhead door (OHD). This space offers excellent accessibility for businesses. Perfect for a variety of commercial uses—explore the endless possibilities today. Contact us for