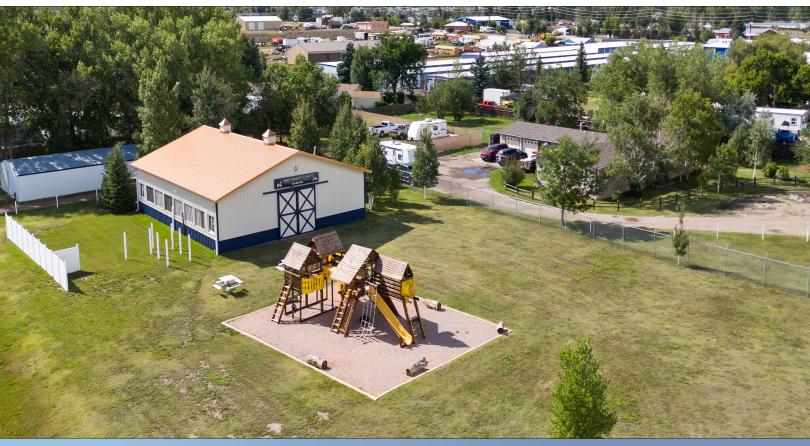

## **FOR LEASE**

1902 Avenue C, Cheyenne, WY \$11.00/Sq.Ft. | 2,880 Total Sq.Ft.

Bailey Wheeler, REALTOR® 307.631.0202

WAREHOUSE NEAR SWEETGRASS AND LCCC!

Located with convenient access to Interstate 80 and South Greeley Highway. Features include a restroom, separate parking, and an overhead door (OHD). This space offers excellent accessibility for businesses. Perfect for a variety of commercial uses—explore the endless possibilities today. Contact us for