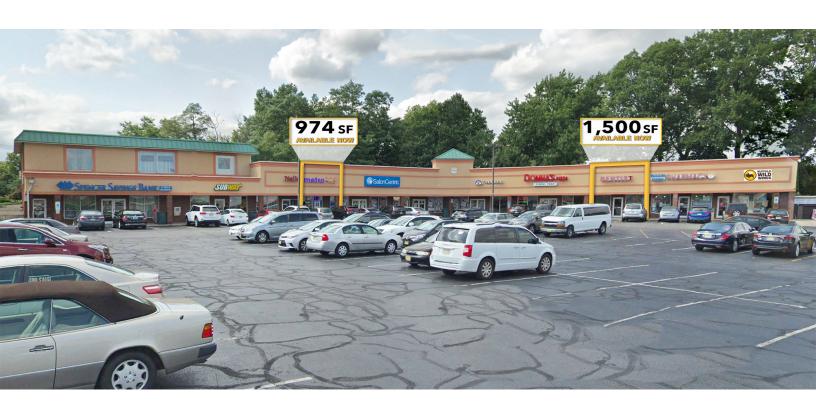

## **OFFERING SUMMARY**

974 - 1,500 SF Available SF: Lease Rate: Negotiable **Building Size:** 25.000 SF

### **NEIGHBORING TENANTS**

### **PROPERTY HIGHLIGHTS**

- Available Immediately: 974 SF & 1,500 SF
- 25,000 SF Inline Neighborhood Center
- Prime Retail Site at Traffic Light Intersection
- **Excellent Access and Visibility**
- Pylon Signage Available
- Abundant On-Site Parking
- Convenient Access To I-80, I-95 And GSP