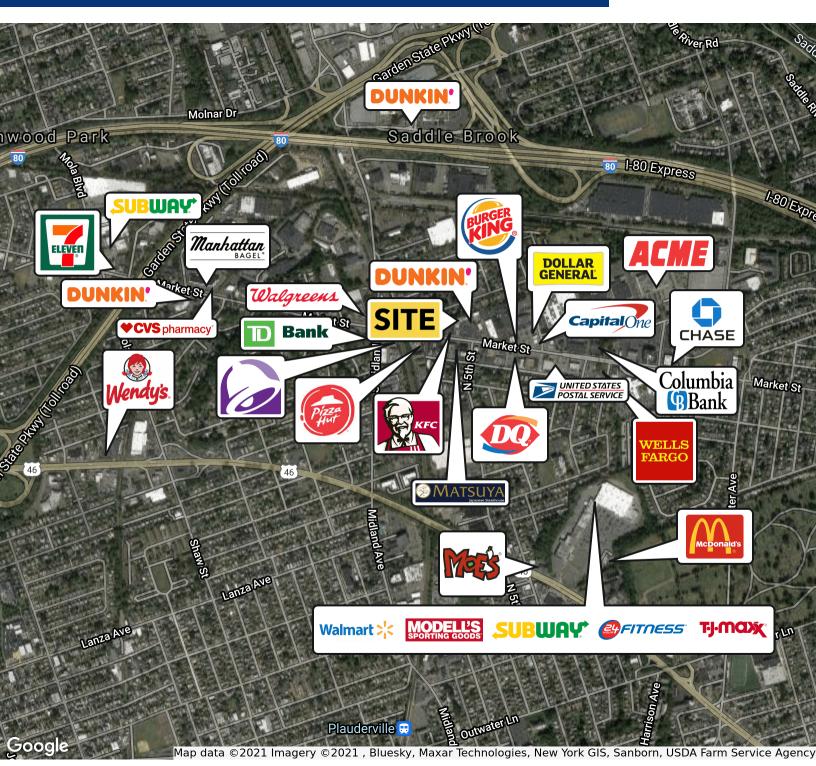

87 MARKET STREET, SADDLE BROOK, NJ 07663





FOR MORE INFORMATION CONTACT:

#### **CJ HUTER**

201.703.9700 x118 cjhuter@thegoldsteingroup.com

# LEW FINKELSTEIN

201.703.9700 x122 Ifinkelstein@thegoldsteingroup.com

#### **ROY PARET**





487 MARKET STREET, SADDLE BROOK, NJ 07663



PRONT ELEVATION OPTION !











### FOR MORE INFORMATION CONTACT:

#### **CJ HUTER**

201.703.9700 x118 cjhuter@thegoldsteingroup.com

# LEW FINKELSTEIN

201.703.9700 x122 Ifinkelstein@thegoldsteingroup.com

#### **ROY PARET**





487 MARKET STREET, SADDLE BROOK, NJ 07663



### FOR MORE INFORMATION CONTACT:

**CJ HUTER** 

201.703.9700 x118 cjhuter@thegoldsteingroup.com

LEW FINKELSTEIN

201.703.9700 x122 Ifinkelstein@thegoldsteingroup.com **ROY PARET** 





487 MARKET STREET, SADDLE BROOK, NJ 07663



FOR MORE INFORMATION CONTACT:

#### **CJ HUTER**

201.703.9700 x118 cjhuter@thegoldsteingroup.com

# LEW FINKELSTEIN

201.703.9700 x122 Ifinkelstein@thegoldsteingroup.com

#### **ROY PARET**





487 MARKET STREET, SADDLE BROOK, NJ 07663



### FOR MORE INFORMATION CONTACT:

**CJ HUTER** 

201.703.9700 x118 cjhuter@thegoldsteingroup.com

LEW FINKELSTEIN

201.703.9700 x122 Ifinkelstein@thegoldsteingroup.com **ROY PARET** 





487 MARKET STREET, SADDLE BROOK, NJ 07663



| POPULATION          | 1 MILE    | 3 MILES   | 5 MILES   |
|---------------------|-----------|-----------|-----------|
| Total population    | 20,819    | 247,931   | 652,719   |
| Median age          | 38.6      | 37.4      | 36.4      |
| Median age (Male)   | 37.8      | 36.4      | 35.3      |
| Median age (Female) |