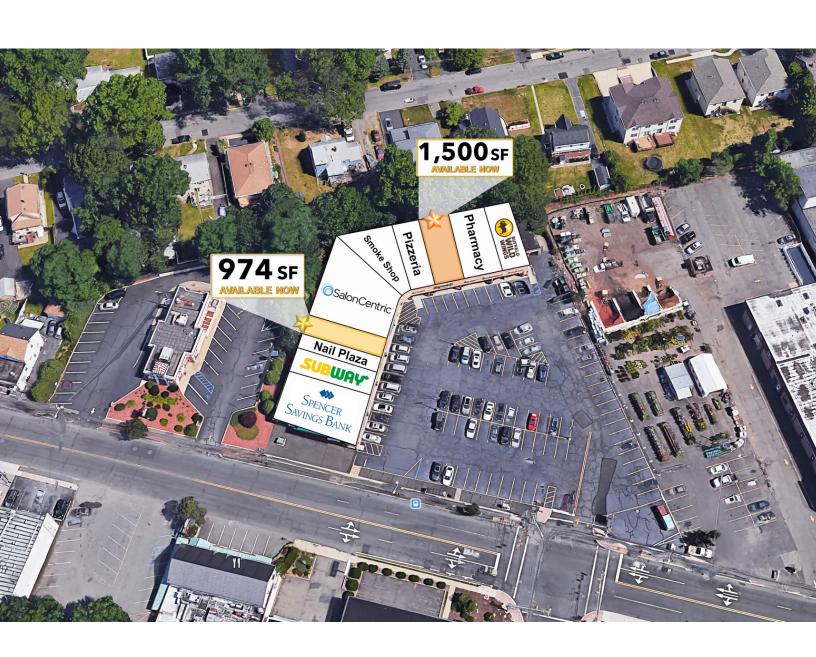

## **OFFERING SUMMARY**

974 - 1,500 SF Available SF: Lease Rate: Negotiable **Building Size:** 25.000 SF

## **PROPERTY OVERVIEW**

Retail space for lease in 25,000 SF neighborhood center located in Saddle Brook NJ

### **PROPERTY HIGHLIGHTS**

- Available Immediately: 974 SF & 1,500 SF
- 25,000 SF Inline Neighborhood Center
- Prime Retail Site at Traffic Light Intersection
- **Excellent Access and Visibility**
- Pylon Signage Available
- Abundant On-Site Parking
- Convenient Access To I-80, I-95 And GSP