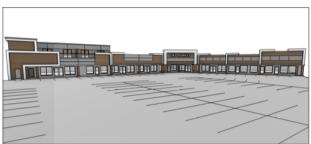

## **PROPERTY OVERVIEW**

Retail space for lease in 25,000 SF neighborhood center located in Saddle Brook NJ

### **PROPERTY HIGHLIGHTS**

- Available Immediately: 974 SF & 1,500 SF
- 25,000 SF Inline Neighborhood Center
- Prime Retail Site at Traffic Light Intersection
- **Excellent Access and Visibility**
- Pylon Signage Available
- Abundant On-Site Parking
- Convenient Access To I-80, I-95 And GSP