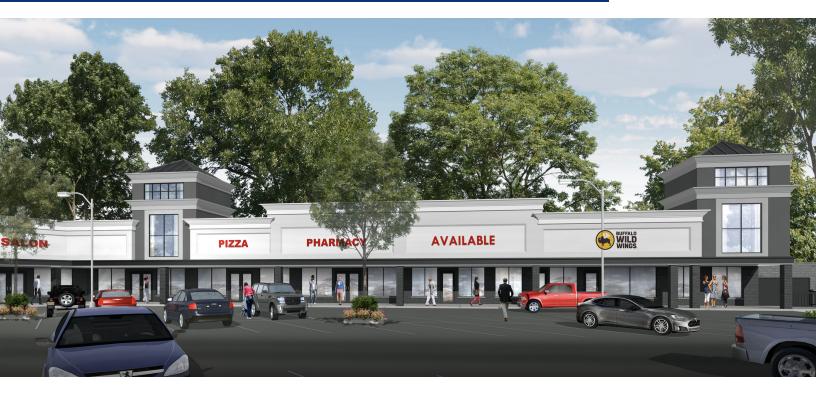

## **PROPERTY OVERVIEW**

Retail space for lease in 25,000 SF neighborhood center located in Saddle Brook NJ

### **PROPERTY HIGHLIGHTS**

- Available Immediately: 974 SF & 1,500 SF
- 25,000 SF Inline Neighborhood Center
- Prime Retail Site at Traffic Light Intersection
- **Excellent Access and Visibility**
- Pylon Signage Available
- Abundant On-Site Parking
- Convenient Access To I-80, I-95 And GSP