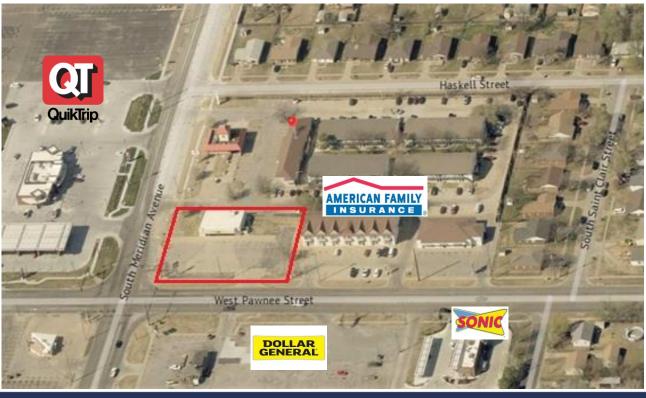

## PROPERTY HIGHLIGHTS

- Hard corner of Pawnee and Meridian
- 14,000+ Vehicles per day
- Ample Parking
- Minutes from US-400 (Kellogg Ave), K-42, & I-235
- Former Quick Trip

| DEMOGRAPHICS   |        |         |         |
|----------------|--------|---------|---------|
|                | 1 Mile | 3 Miles | 5 Miles |
| Population     | 11,530 | 70,879  | 180,922 |
| Avg. HH Income | 39,824 | 36,782  | 40,100  |
| Median Age     | 34.6   | 34.3    | 34.6    |

## **Retail Corner Space for Lease**

2312 S. Meridian, 2312 W. Pawnee, 2400 W. Pawnee