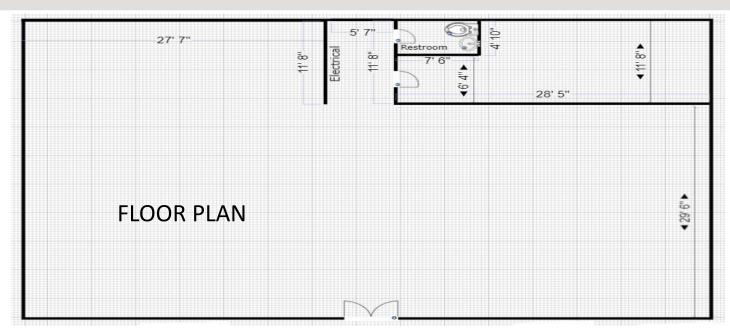

## PROPERTY DETAILS

- · Open floor plan
- 2,752 SF
- Lease rate \$14.00 NNN
- · Existing office and restroom
- Term negotiable
- Dedicated pylon sign on corner with great visibility
- Entry/exit from both Pawnee & Meridian
- · Zoned Limited Commercial