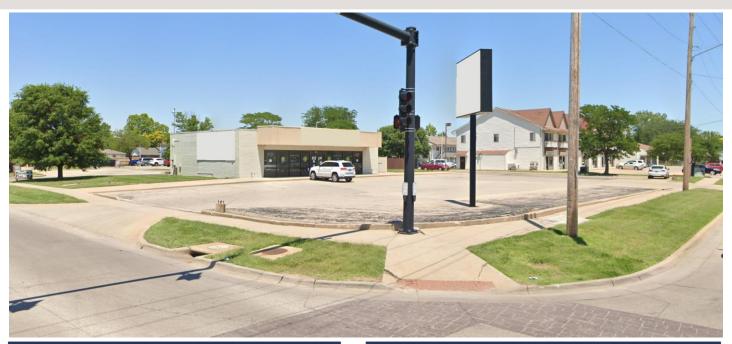

## **Retail Corner Space for Lease**

2412 W. Pawnee, Wichita, KS

## PROPERTY HIGHLIGHTS

- Hard corner of Pawnee and Meridian
- 14,000+ Vehicles per day
- Ample Parking
- Minutes from US-400 (Kellogg Ave), K-42, & I-235
- Former Quick Trip

| DEMOGRAPHICS   |        |         |         |
|----------------|--------|---------|---------|
|                | 1 Mile | 3 Miles | 5 Miles |
| Population     | 11,530 | 70,879  | 180,922 |
| Avg. HH Income | 39,824 | 36,782  | 40,100  |
| Median Age     | 34.6   | 34.3    | 34.6    |

## PROPERTY DETAILS

- · Open floor plan
- 2,752 SF
- Lease rate \$14.00 NNN
- · Existing office and restroom
- Term negotiable
- Dedicated pylon sign on corner with great visibility
- Entry/exit from both Pawnee & Meridian
- · Zoned Limited Commercial