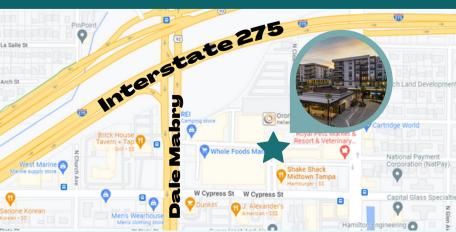

**SIZE** 

1,800,000 SF

LOCATION

MIDTOWN TAMPA, FLORIDA

DALE MABRY HIGHWAY

**DAYTIME EMPLOYEES** 

5 Mile Radius **289,298** 

**KEY DEMOS** 