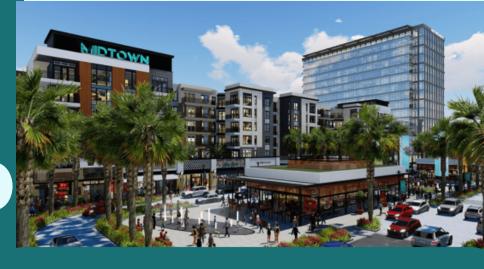

## **ABOUT**

On 20 acres, Midtown Tampa is the first mixeduse project of its kind in Tampa. Delivering 1.8 million square feet of retail, residential, office, entertainment and hospitality to the surrounding neighborhood and entire city, focusing on highly evolved pedestrian and public spaces. The Bay's new social center!