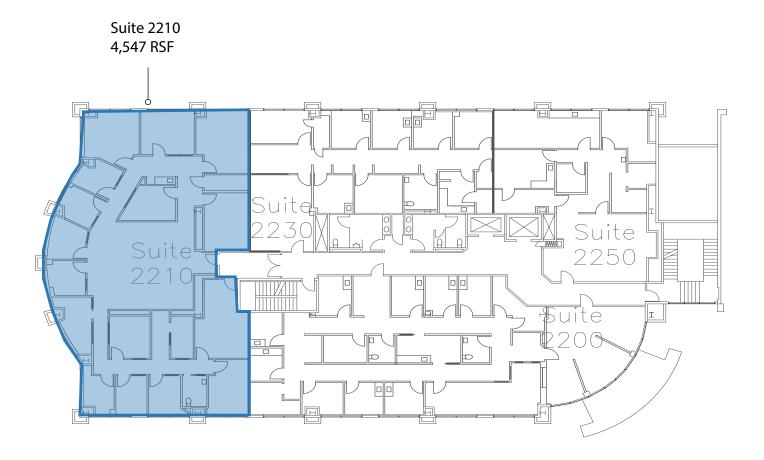

# Centre Medical Plaza

855-865 Third Avenue, Chula Vista, CA 91911



For Leasing Information:
Lael Crompton
Senior Director of Leasing
Phone: 858-794-1900
Icrompton@pmbres.com
www.pmbres.com
CA Lic. 01871298

- 855 Building: 44,977 SF, 4-story, class A medical office building
- 865 Building: 29,917 SF, single story, medical office building
- Close proximity to Scripps Mercy Chula Vista (1.5 miles) and Sharp Chula Vista Medical Center (3.5 miles)
- Major tenants and in place referral paterns; ProSciento, Rady Children's, San Ysidro Health
- Conveniently located between Interstate 5 & 805
- Ample parking within 4-Story covered garage







### 855 Third Avenue

#### 2nd Floor Availabilities



## 865 Third Avenue

#### 1st Floor Availabilities: