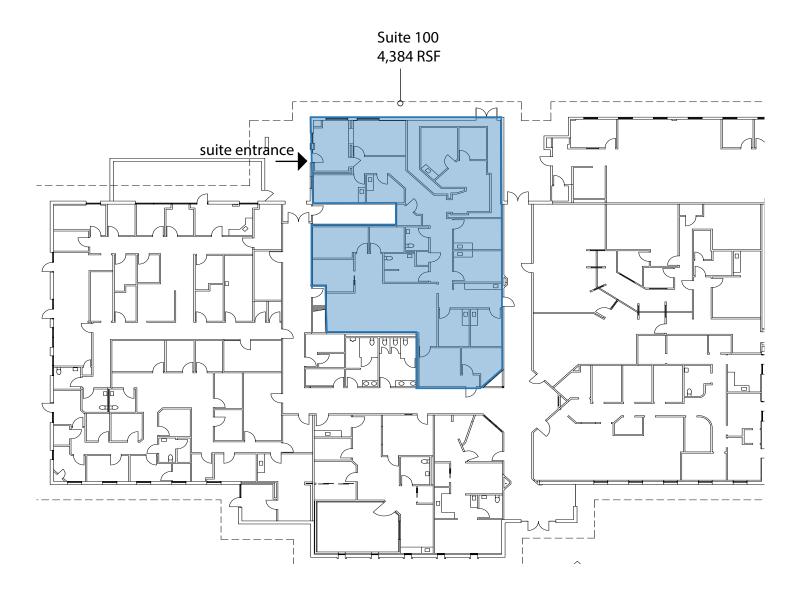

# Centre Medical Plaza

855-865 Third Avenue, Chula Vista, CA 91911



For Leasing Information:
Lael Crompton
Senior Director of Leasing
Phone: 858-794-1900
Icrompton@pmbres.com
www.pmbres.com
CA Lic. 01871298

- 855 Building: 44,977 SF, 4-story, class A medical office building
- 865 Building: 29,917 SF, single story, medical office building
- Close proximity to Scripps Mercy Chula Vista (1.5 miles) and Sharp Chula Vista Medical Center (3.5 miles)
- Major tenants and in place referral paterns; ProSciento, Rady Children's, San Ysidro Health
- Conveniently located between Interstate 5 & 805
- Ample parking within 4-Story covered garage







### 855 Third Avenue

#### 2nd Floor Availabilities



## 865 Third Avenue

#### 1st Floor Availabilities: