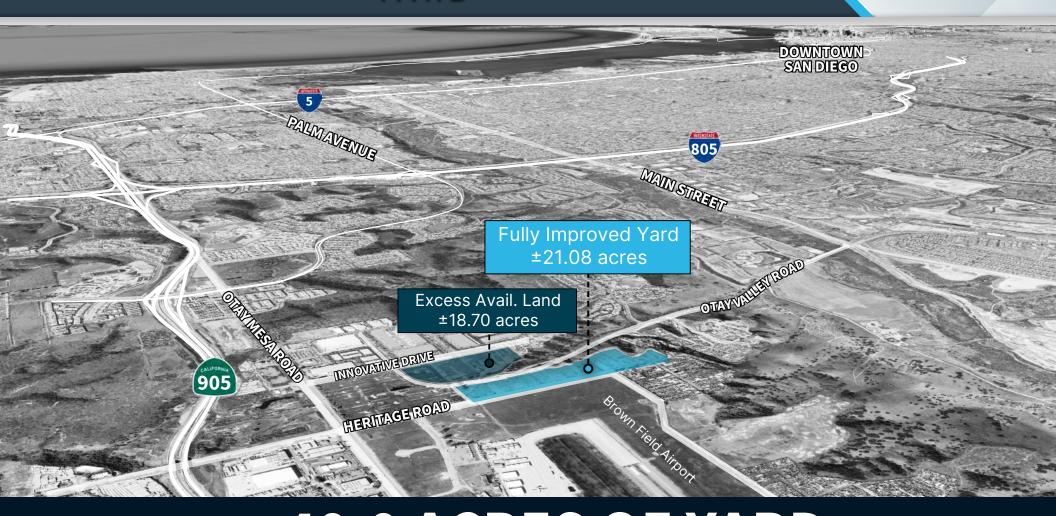

### **FULLY IMPROVED YARD**

**±21.08** ACRES

±5.0
DIVISIBILITY

**873**TRAILER PARKING
STALLS

Q1 2025 AVAILABILITY

### **EXCESS AVAILABLE LAND**

**±18.70** ACRES

±5.0
DIVISIBILITY

**TBD** AVAILABILITY