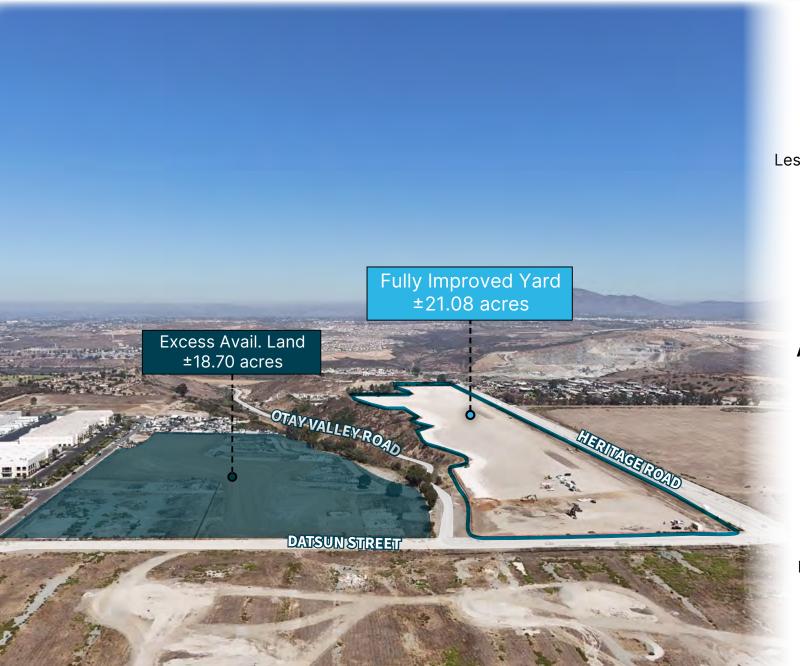

### **FULLY IMPROVED YARD**

**±21.08** ACRES

±5.0
DIVISIBILITY

**873**TRAILER PARKING
STALLS

Q1 2025 AVAILABILITY

### **EXCESS AVAILABLE LAND**

**±18.70** ACRES

±5.0
DIVISIBILITY

**TBD** AVAILABILITY