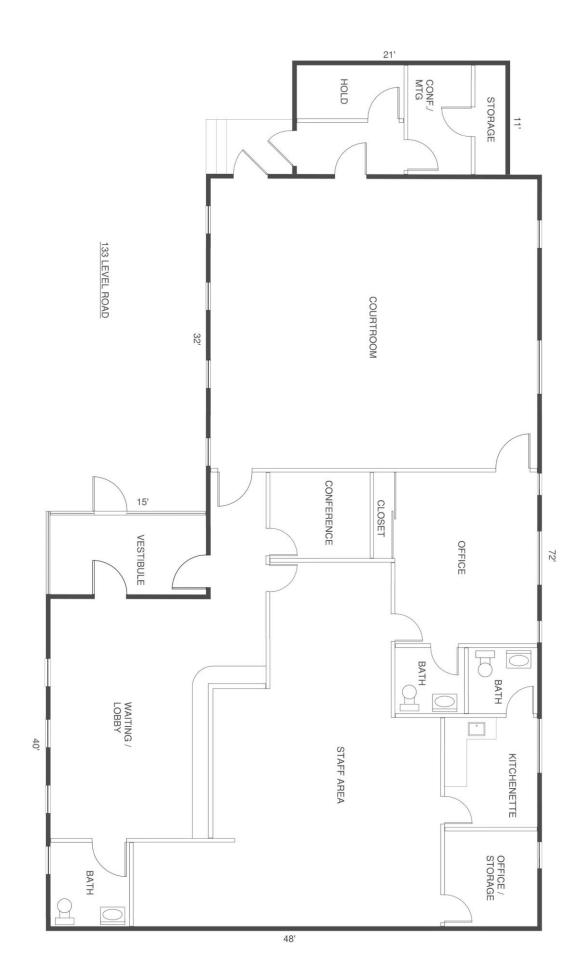

## **LEASE!**

Freestanding Office Building (former district court) with separate lower level storage space, bathroom and finished space

1<sup>st</sup> Floor- 3,250 s/f \$18.00 psf = \$4,875.00 per mo. plus utilities

3,000 s/f of contiguous lower level storage/finished space with powder room available
Meticulously maintained, private stand-alone property in park setting
New central heat & air conditioning
Full Kitchen, several private offices and open area
Plenty of natural light