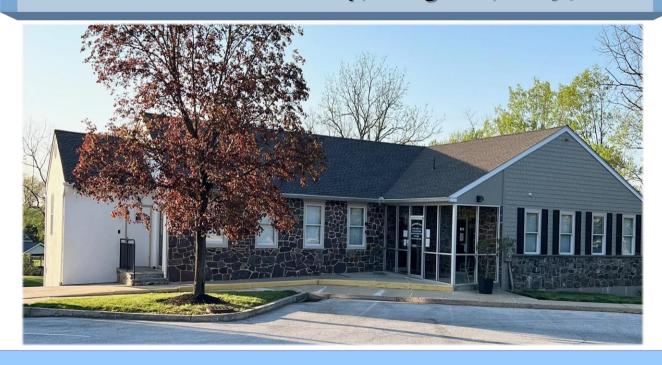

## **LEASE!**

Freestanding Office Building (former district court) with separate lower level storage space, bathroom and finished space

1<sup>st</sup> Floor- 3,250 s/f \$18.00 psf = \$4,875.00 per mo. plus utilities

3,000 s/f of contiguous lower level storage/finished space with powder room available
Meticulously maintained, private stand-alone property in park setting
New central heat & air conditioning
Full Kitchen, several private offices and open area
Plenty of natural light