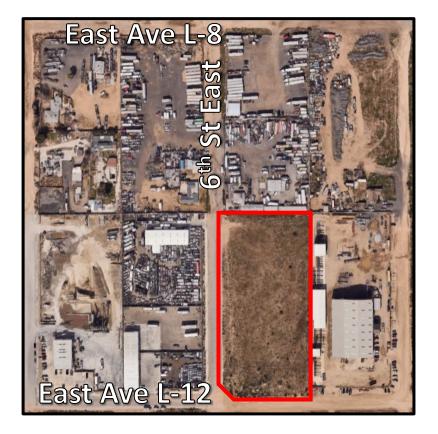

## FOR SALE | 4.12 AC INDUSTRIAL

NEC 6<sup>th</sup> St East & E Avenue L-12 Lancaster, CA 93535

#### **OFFERING** HIGHLIGHTS

Lot Size AC 4.12 Acres

**Lot Size SF** 179,467 Square Feet

**Zoning** HI (Heavy Industrial)

**APN** 3126-016-052

**\$/SF** \$4.99

The information presented in this marketing brochure is from sources believed to be reliable. No representations or warranties are made as to the accuracy of the information presented.

#### **PROPERTY HIGHLIGHTS**

- Rare 4.12 AC Heavy Industrial parcel
- Highly desirable mid-cities location
- HI is the most flexible industrial zoning in Lancaster

The information presented in this marketing brochure is from sources believed to be reliable. No representations or warranties are made as to the accuracy of the information presented.