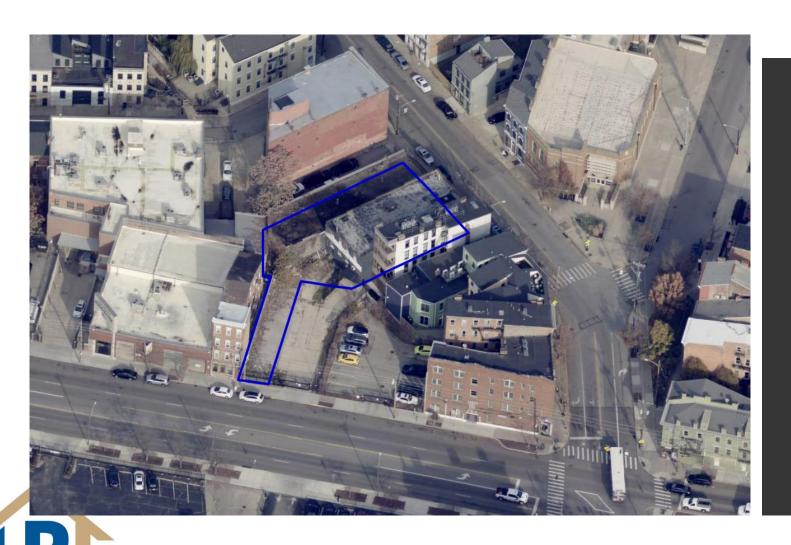

oss Yearly Income  |          | 80829.17 |
|                      |          |          |
| Yearly Expenses      | TOTAL    |          |
| Duke Energy          | 913      |          |
| Insurance            | 1500     |          |
| Water, sewer, trash  | 3247.08  |          |
| Maintenance 3%       | 2424.875 |          |
| Management 5%        | 4041.458 |          |
| Property Taxes       | 4327.72  |          |
| Legal/Proffesional   | 310      |          |
| Total Annual Expense | 16764.13 |          |
|                      |          |          |
| Annual Net Rent      | 64065.03 |          |
| 7.10% Cap            | 902324.4 |          |
| CAP RATE             | 0.071581 |          |



# Warehouse floor plan







#### **LOCATION**

Address: 161 E MCMICKEN

Cincinnati, OH 45202



## AERIAL

Address: 161 E MCMICKEN

Cincinnati, OH 45202