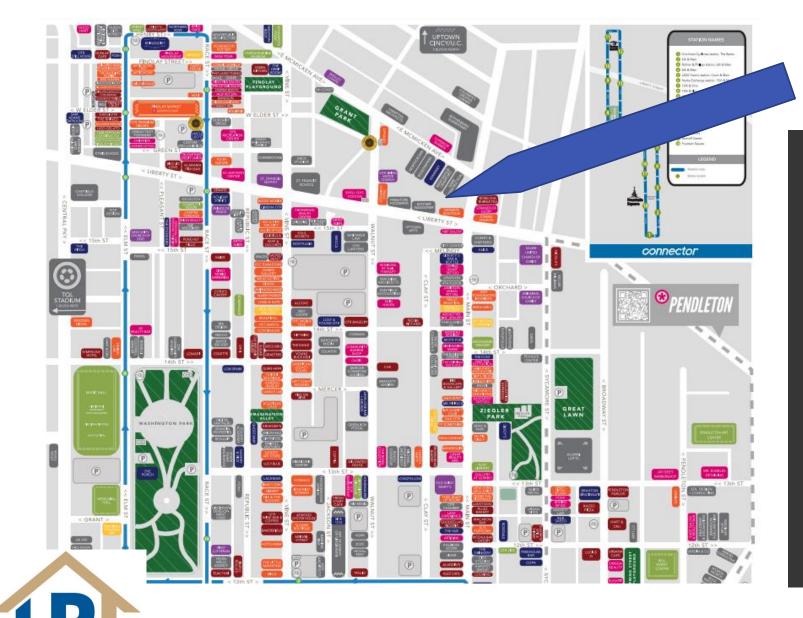

| 6735.764 |
| Laundry              |          |          |
| Gross Yearly Income  |          | 80829.17 |
|                      |          |          |
| Yearly Expenses      | TOTAL    |          |
| Duke Energy          | 913      |          |
| Insurance            | 1500     |          |
| Water, sewer, trash  | 3247.08  |          |
| Maintenance 3%       | 2424.875 |          |
| Management 5%        | 4041.458 |          |
| Property Taxes       | 4327.72  |          |
| Legal/Proffesional   | 310      |          |
| Total Annual Expense | 16764.13 |          |
|                      |          |          |
| Annual Net Rent      | 64065.03 |          |
| 7.10% Cap            | 902324.4 |          |
| CAP RATE             | 0.071581 |          |



# Warehouse floor plan







#### **LOCATION**

Address: 161 E MCMICKEN

Cincinnati, OH 45202



## AERIAL

Address: 161 E MCMICKEN

Cincinnati, OH 45202