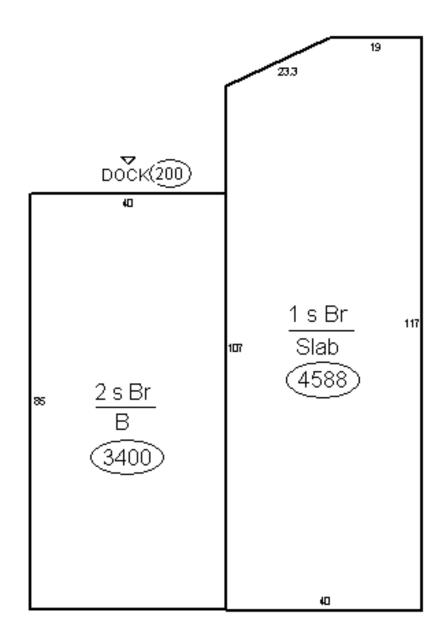

# Warehouse floor plan

## **Building Features**

- 3 Studio units
- 3 1 bed units
- Completely gutted and remodeled in 2021
- All Permitted work completed and inspected by City
- Close to everything in downtown Cincinnati and OTR
- Off street parking and on the bus-line
- Large Parking Lot for tenant parking
- 2 Story Warehouse can be utilized for a construction office/business, with full drive in basement. 3,400SF Each floor
- Large 2<sup>nd</sup> Concrete Roof 4,588 SG Warehouse with 16ft Ceilings