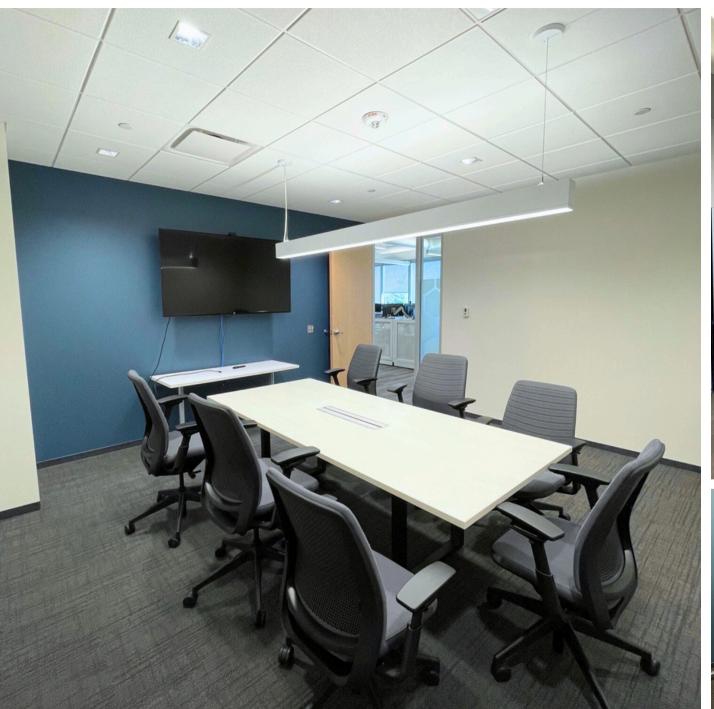

## SPACE FEATURES

First floor, corner suite with fountain views along West Dodge Road. Industrial style, 14' high ceilings. Inviting lobby, open work area, perimeter offices, conference rooms and break room.