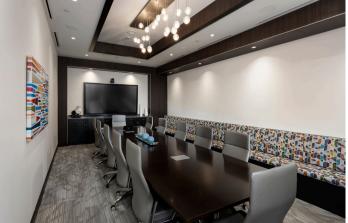

## SPACE FEATURES

First floor, corner suite with fountain views along West Dodge Road. Industrial style, 14' high ceilings. Inviting lobby, open work area, perimeter offices, conference rooms and break room.

## **INDOOR AMENITIES**

Large Inviting Lobby, Water Features, Conference Space, Board Rooms, Starbucks Coffee Break, Exercise Facility, Climate Controlled Underground Parking