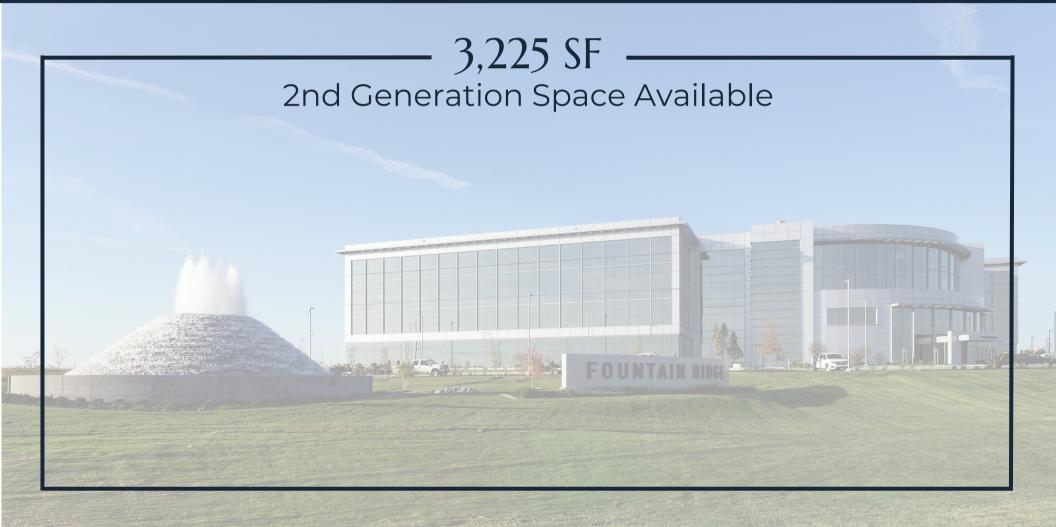

## SPACE FEATURES

First floor, corner suite with fountain views along West Dodge Road. Industrial style, 14' high ceilings. Inviting lobby, open work area, perimeter offices, conference rooms and break room.