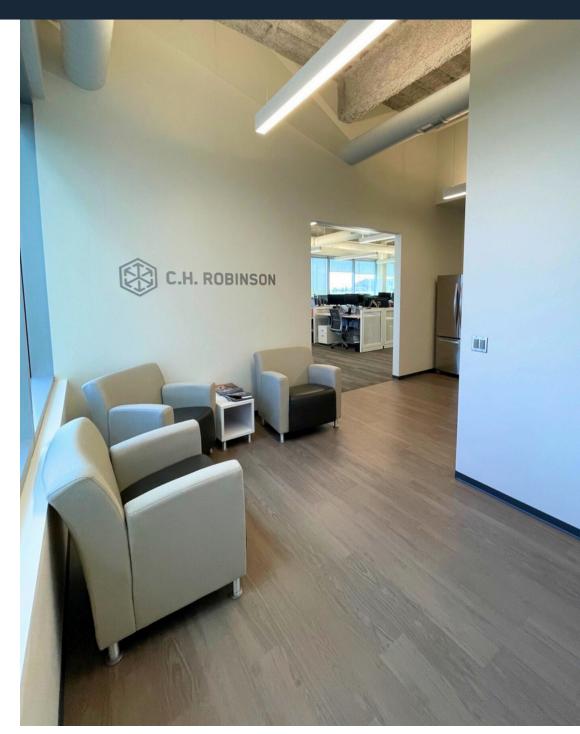

## SPACE FEATURES

First floor, corner suite with fountain views along West Dodge Road. Industrial style, 14' high ceilings. Inviting lobby, open work area, perimeter offices, conference rooms and break room.