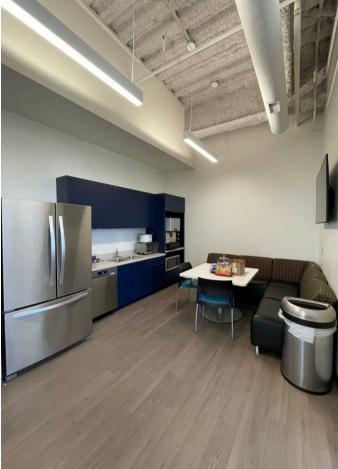

## SPACE FEATURES

First floor, corner suite with fountain views along West Dodge Road. Industrial style, 14' high ceilings. Inviting lobby, open work area, perimeter offices, conference rooms and break room.

## **INDOOR AMENITIES**

Large Inviting Lobby, Water Features, Conference Space, Board Rooms, Starbucks Coffee Break, Exercise Facility, Climate Controlled Underground Parking