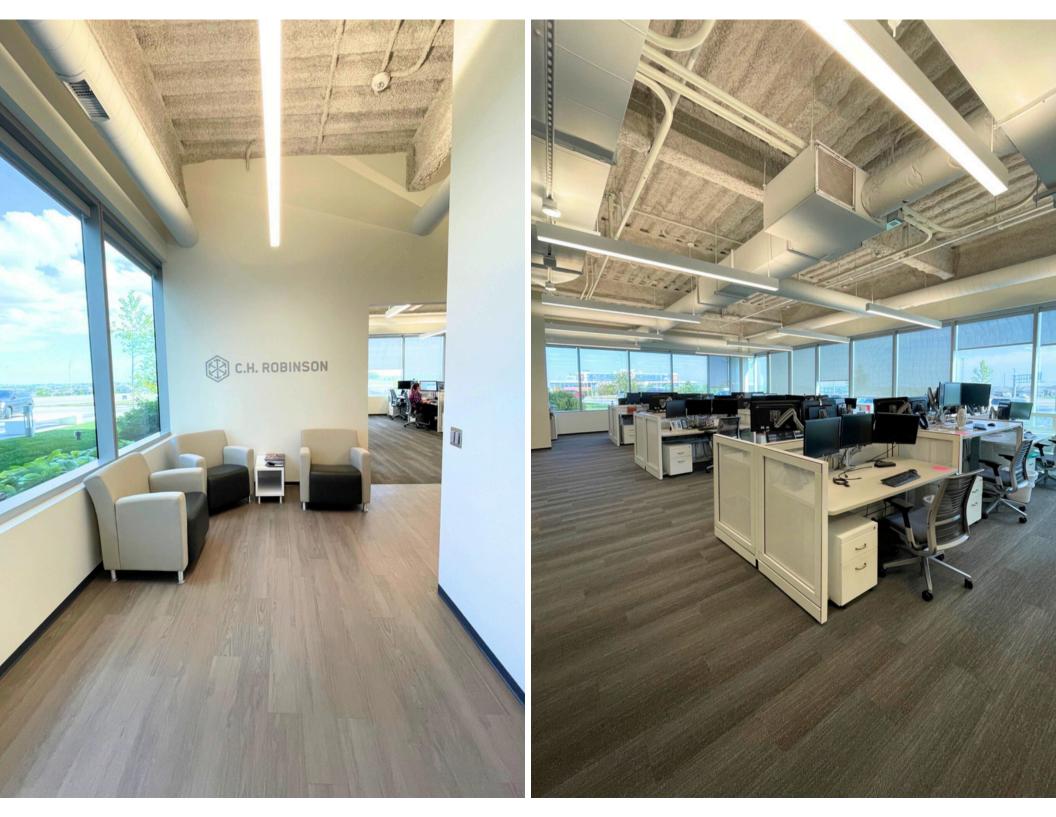

## SPACE FEATURES

First floor, corner suite with fountain views along West Dodge Road. Industrial style, 14' high ceilings. Inviting lobby, open work area, perimeter offices, conference rooms and break room.