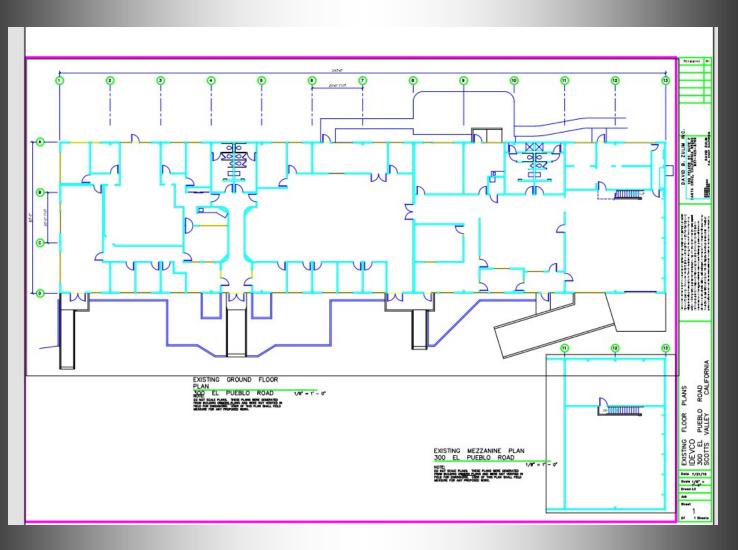

## FLOOR PLAN — SUITE 100

THE CURRENT LEASE EXPIRES SEPTEMBER 30, 2025. THIS IS A MODIFIED GROSS SUB-LEASE, HOWEVER A DIRECT DEAL CAN BE DONE WITH THE OWNERSHIP AND THAT WILL BE A NNN LEASE THAT CORRESPONDS WITH CURRENT ASKING MOD-IFIED GROSS RENT.