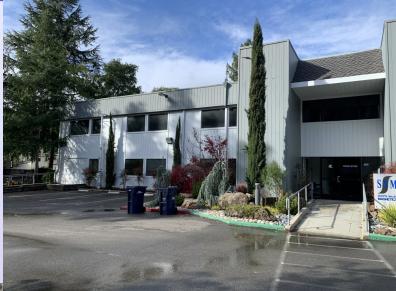

#### 300 EI PUEBLO RD SUITE 100

ONE OF THE HIGHEST QUALITY R&D
COMPLEXES IN SCOTTS VALLEY

EASY ACCESS TO FREEWAY

• DROP CIELLING W/ABILITY TO RE-MOVE FOR 16 FOOT CLEAR HEIGHT

• SUITE 100: ± 4,221 SF \$1.75 SF/MO MODIFIED GROSS