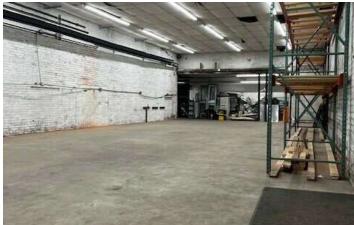

#### PROPERTY DESCRIPTION

Coldwell Banker Commercial Realty presents for lease 10-18 Beach Street in Seymour, Connecticut. This desirable Industrial property offers up to 10,250 SF of Industrial and Office space. Building features 12'-18' ceilings heights, drive-in doors, and easy access to RT. 8 and I-84.

#### PROPERTY HIGHLIGHTS

- 12-18 FT Clear Span Ceilings
- Drive-in Doors
- · Loading Ramp
- Forklift Ramp
- · 2-Ton Crane
- +/- 2,500 SF Office Space
- Easy Access to Route 8 and I-84
- Perfect Location for Fitness Training