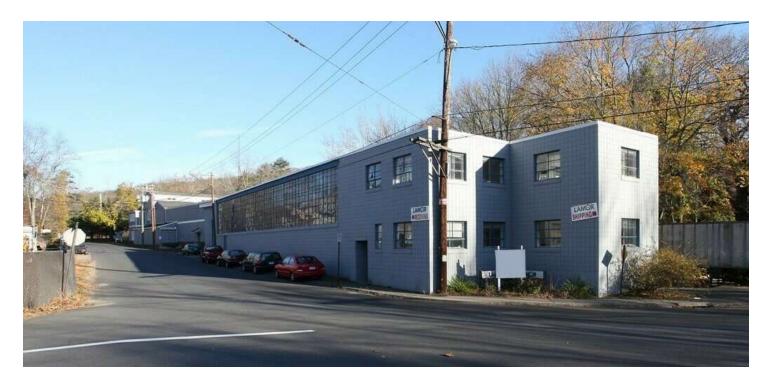

### **10-18 BEACH STREET**

10-18 Beach Street Seymour, CT 06483

#### PROPERTY DESCRIPTION

Coldwell Banker Commercial Realty presents for lease 10-18 Beach Street in Seymour, Connecticut. This desirable Industrial property offers up to 10,250 SF of Industrial and Office space. Building features 12'-18' ceilings heights, drive-in doors, and easy access to RT. 8 and I-84.

#### PROPERTY HIGHLIGHTS

- 12-18 FT Clear Span Ceilings
- Drive-in Doors
- · Loading Ramp
- Forklift Ramp
- · 2-Ton Crane
- +/- 2,500 SF Office Space
- Easy Access to Route 8 and I-84
- Perfect Location for Fitness Training