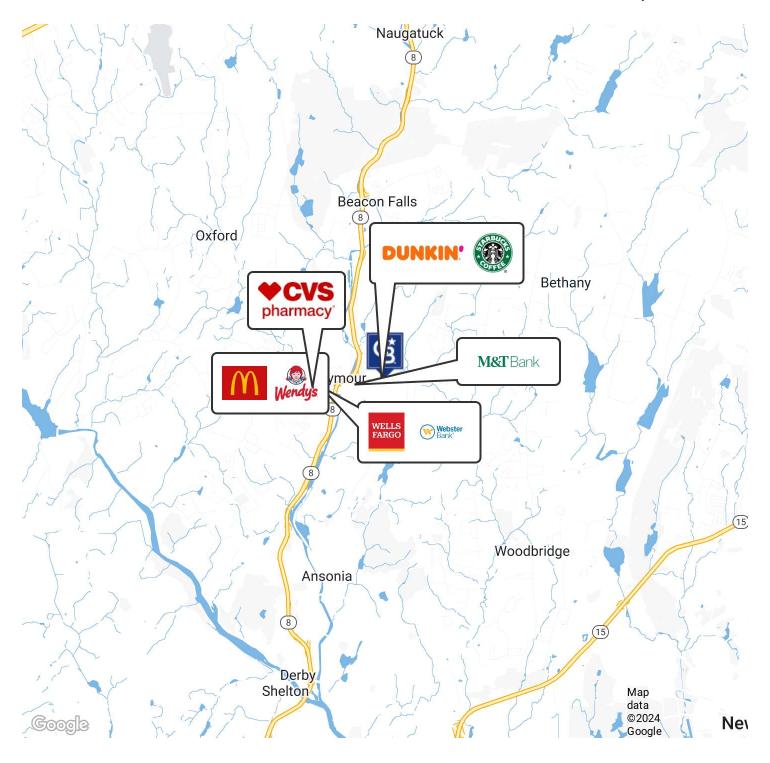

#### PROPERTY DESCRIPTION

Coldwell Banker Commercial Realty presents for lease 10-18 Beach Street in Seymour, Connecticut. This desirable Industrial property offers up to 10,250 SF of Industrial and Office space. Building features 12'-18' ceilings heights, drive-in doors, and easy access to RT. 8 and I-84.