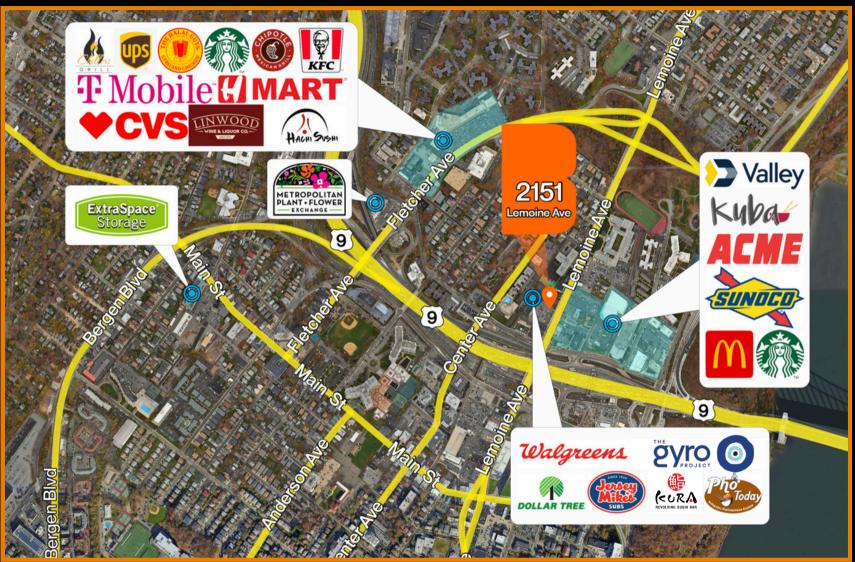

### NEIGHBORS

### **COMMENTS**

Within a 3 mile radius, the total population is 567,700 and the daytime population is 109,500

Located at the foot of the George Washington Bridge, visible from I-95

227 dedicated parking spots

## THE LOCATION