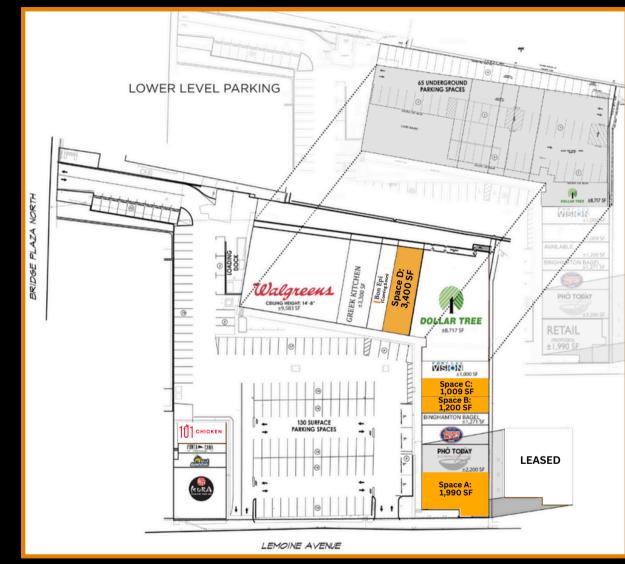

# THE INFO

**BOD H** STREET **SIZE** SPACE A: 1,990 SF

**SPACE B:** 1,200 SF (2ND GEN FOOD SPACE)

**SPACE C:** 1,009 SF

**SPACE D:** 3,400 SF

## THE SITE SITE PLAN