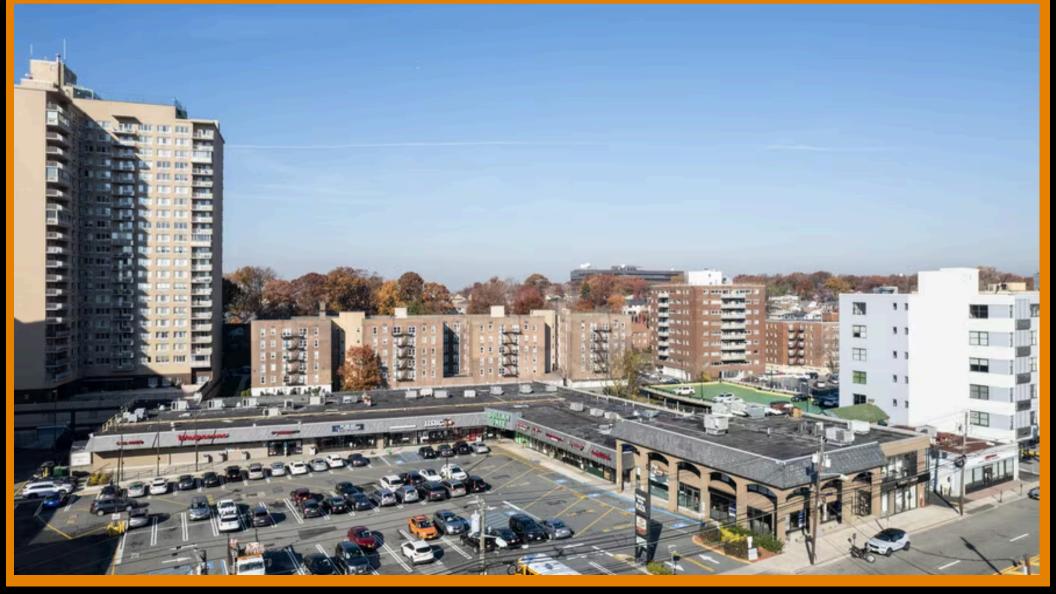

# 2151 LEMOINE AVE Fort Lee, NJ



# THE INFO

**BOD H** STREET **SIZE** SPACE A: 1,990 SF

**SPACE B:** 1,200 SF (2ND GEN FOOD SPACE)

**SPACE C:** 1,009 SF

**SPACE D:** 3,400 SF

### NEIGHBORS



### **COMMENTS**

Within a 3 mile radius, the total population is 567,700 and the daytime population is 109,500

Located at the foot of the George Washington Bridge, visible from I-95

227 dedicated parking spots



#### 2151 LEMOINE AVE FORT LEE, NJ

## THE SITE SITE PLAN



## BOOTH

## THE LOCATION

#### 2151 LEMOINE AVE FORT LEE, NJ



Bruce Herman bruceh@boothst.com 845-517-7911 Noam Fox noam@boothst.com 201-888-1310

BOOTH