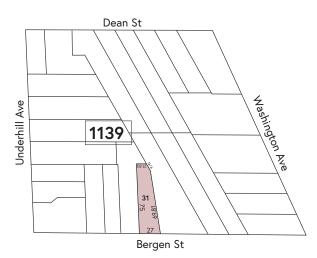

#### **Property Facts**

| CROSS STREETS:  | Between Underhill & Washington Avenue |
|-----------------|---------------------------------------|
| BLOCK_LOT:      | 1139_31                               |
| BUILDING CLASS: | G7                                    |
| LOT SIZE:       | 27' x 75' *                           |
| LOT SF:         | 2,025 SF *                            |
|                 | *Approximately                        |

#### **Location Map**

Tax Map

For Further Information, Please Contact Exclusive Sales Team:

Brian Leary718.687.4200bleary@cpexre.comJustin Harris718.687.4205jharris@cpexre.com

Jidan Kim | 718.687.4204 | jkim@cpexre.com Sean Sears | 718.687.4227 | ssears@cpexre.com