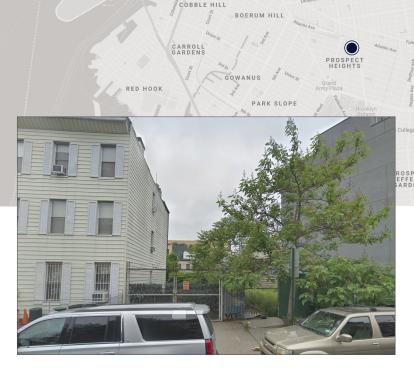

# 731 Bergen Street New York, NY 11238

## 731 Bergen Street, Brooklyn, NY 11238

Asking Price: \$1,500,000