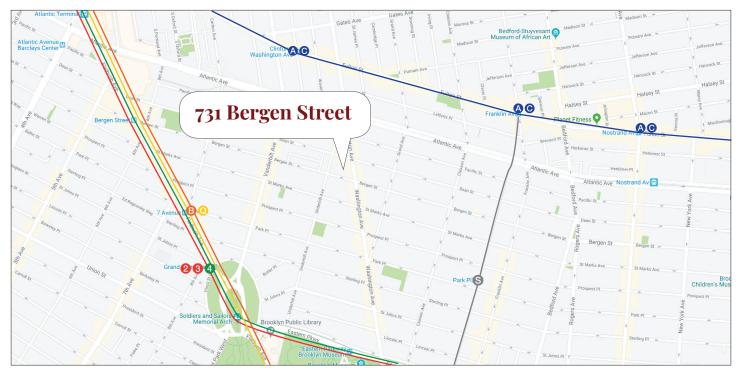

# 731 Bergen Street New York, NY 11238

## 731 Bergen Street, Brooklyn, NY 11238

Asking Price: \$1,500,000

#### **Location Map**

Tax Map

For Further Information, Please Contact Exclusive Sales Team:

Brian Leary718.687.4200bleary@cpexre.comJustin Harris718.687.4205jharris@cpexre.com

Jidan Kim | 718.687.4204 | jkim@cpexre.com Sean Sears | 718.687.4227 | ssears@cpexre.com