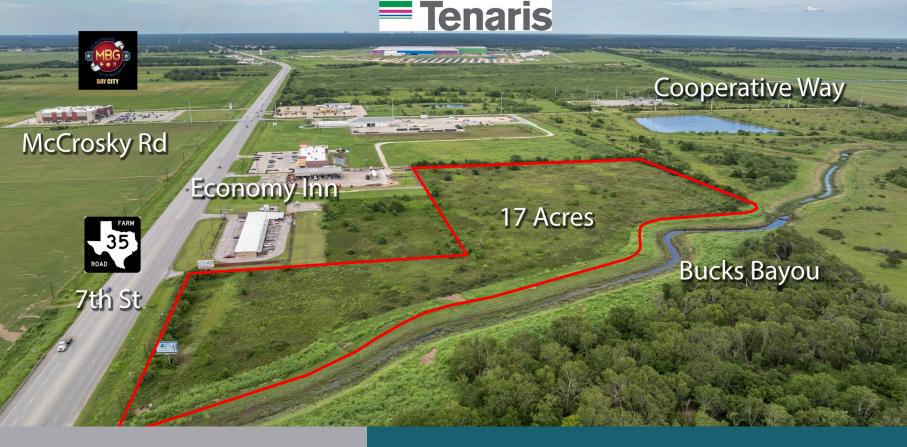

## TX-35 @ Bucks Bayou Bay City, TX 77414

#### **Property Description**

The subject property is a 17-acre commercial land site located on State Highway 35, also known as 7th Street, between Cooperative Way and Ben Eva Drive in Bay City, Texas. This expansive parcel offers high potential for development, strategically located near major thoroughfares including Highway 60 and FM 457. Proximity to Bay City Regional Airport, Bay City Civic Center, Matagorda Regional Medical Center, Matagorda County Birding Nature Center, nearby retail centers, restaurants, and services, enhances the property's attractiveness for various commercial uses. Additionally, the STP Electric Generating Station (nuclear power station), Tenaris Bay City plant and Chevron Phillips in nearby Sweeny, provide significant employment opportunities and economic stability to the area. Ideal for retail centers, office parks, hospitality, or mixed-use developments, this land offers high visibility and easy access. The property is uniquely situated with the front lot (Property ID: 20980) falling under Bay City's jurisdiction, while the back lot (Parcel ID: 20979) extends into Matagorda County's jurisdiction. With Bay City's ongoing growth, this property represents a sound investment opportunity.