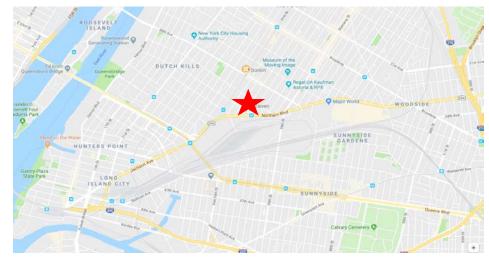

#### **Location**

Near 59<sup>th</sup> Street Bridge, Midtown Tunnel, Northern Boulevard & LIE

#### **Transportation**

- <u>N</u> w at 31st Street & 39th Avenue
- at Northern Boulevard & 41st Avenue

Lower Level Loft
Studios or
Small Offices with
Natural Light