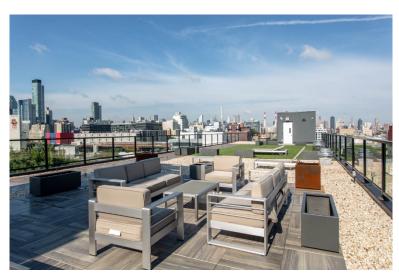

#### **Building Amenities**

- Small kitchen and business area
- Game room, fitness center, rooftop terrace, lounge, bike room

### 133-01 38th Avenue, Long Island City, NY

Lobby

**Common Area** 

Rooftop

**Studio** 

Studio

**Gym** 

For Further Information and Inspection, Please Contact Exclusive Agent: Melissa Grasso • Salesperson • (718) 371-0127 • mgrasso@s-z.com