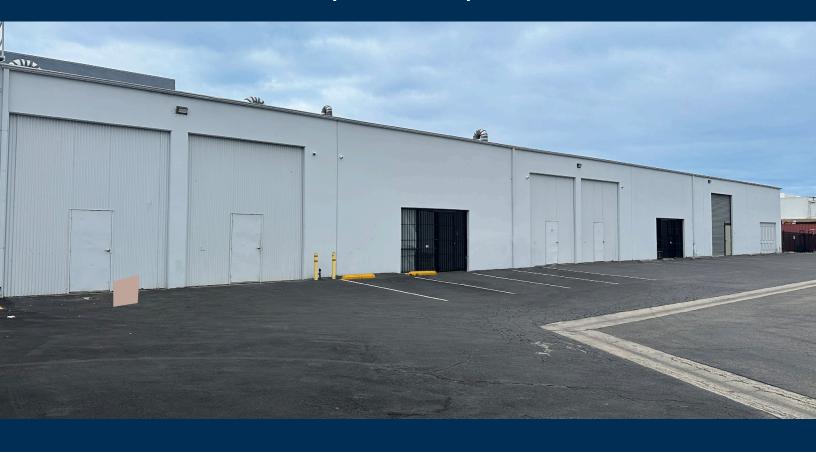

## ±9,545 SF AVAILABLE FOR LEASE 3220-3226 Pendleton Ave, Santa Ana, CA

#### **PROPERTY FEATURES**

- ±9,545 SF Industrial Space
- · Part of a Larger Building
- 17' Clear Height
- 5 Ground Level Doors
- 400 Amps of Power / 3 Phase (Verify)
- Fenced Yard
- Located within Santa Ana Commercial Cannabis Zone (Verify)