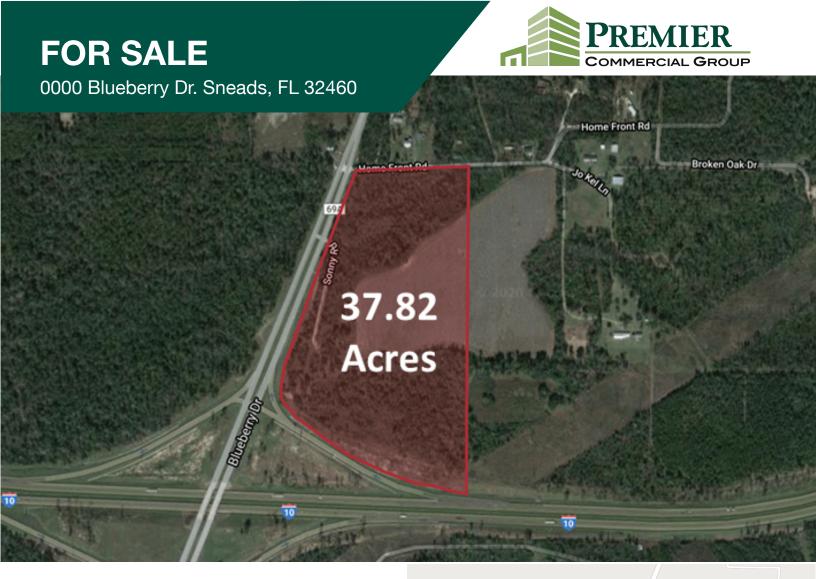

## Land | 37.82 Acres

Available For Sale. This 38 +/- acre commercial site is ready for development and is adjacent to Interstate-10. Located in Sneads, FL on Highway 286. The property has great visibility from I-10, easy access from the exit ramp, and has around 24,500 cars that pass the site daily. The property is well suited for a truck-stop development, hotel, gas station, and a variety of retail users and is perfectly positioned for Jackson County's current economic growth. The property has favorable zoning and the site would be a destination for travelers along I-10. Site can be divided into smaller acre parcels or sold as one, all have great Hwy frontage and visibility.

Sale Price: \$2,300,000

## **OFFERING SUMMARY**

Sale Price: \$2,300,000

Lot Size: 37.82 Acres

Commercial Zoning:

Price / SF: \$1.40