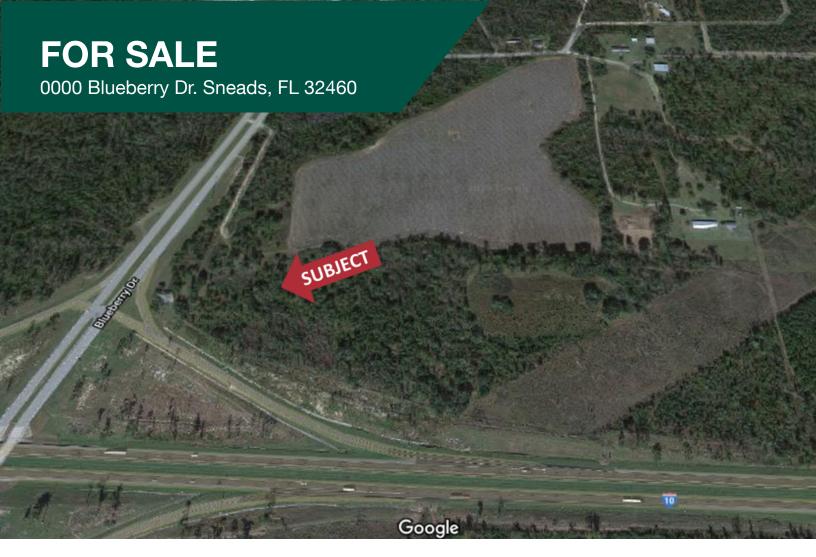

## Land | 37.82 Acres

Available For Sale. This 38 +/- acre commercial site is ready for development and is adjacent to Interstate-10. Located in Sneads, FL on Highway 286. The property has great visibility from I-10, easy access from the exit ramp, and has around 24,500 cars that pass the site daily. The property is well suited for a truck-stop development, hotel, gas station, and a variety of retail users and is perfectly positioned for Jackson County's current economic growth. The property has favorable zoning and the site would be a destination for travelers along I-10. Site can be divided into smaller acre parcels or sold as one, all have great Hwy frontage and visibility.