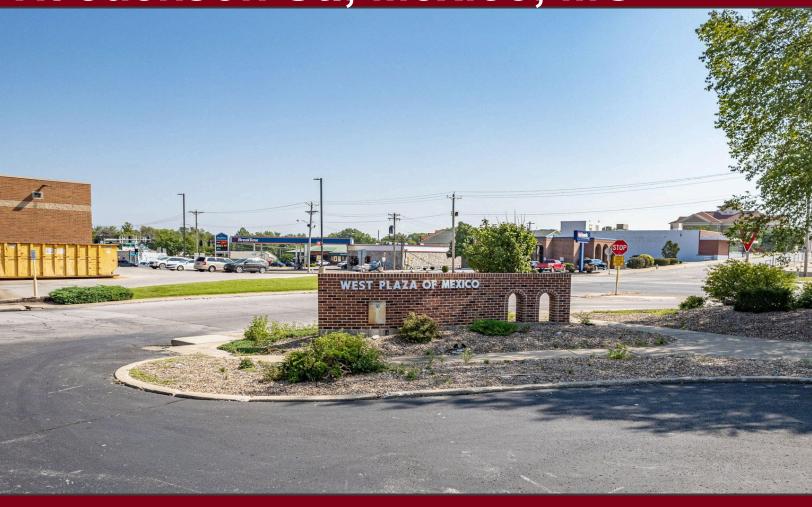

For Lease: \$2,500 per month

- 1.5 Acres of ground lease space available.
- Established West Plaza Shopping Center with multiple national tenants generating more traffic.
- Located in the heart of Mexico, MO.
- Area provides high traffic and visibility.
- Ample parking for future business.
- Adjacent businesses include Car Quest, Hardees, ACE Hardware, Dollar General and more.
- Contact listing broker to schedule a tour!