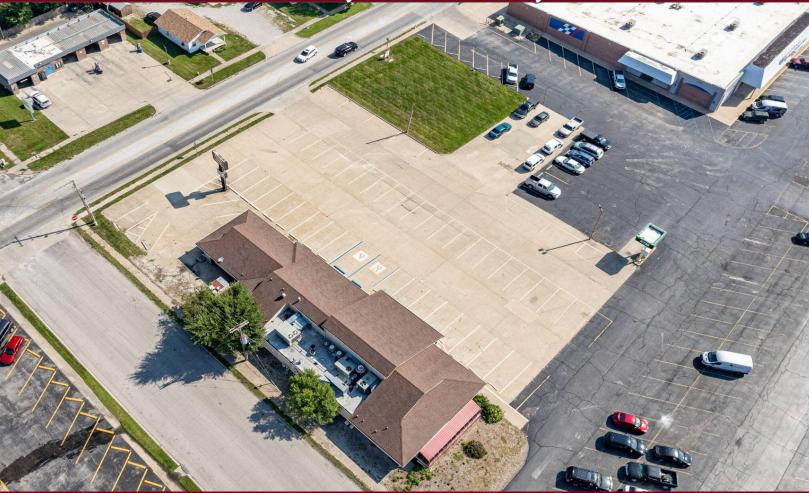

For Lease: \$2,500 per month

- 1.5 Acres of ground lease space available.
- Established West Plaza Shopping Center with multiple national tenants generating more traffic.
- Located in the heart of Mexico, MO.
- Area provides high traffic and visibility.
- Ample parking for future business.
- Adjacent businesses include Car Quest, Hardees, ACE Hardware, Dollar General and more.
- Contact listing broker to schedule a tour!