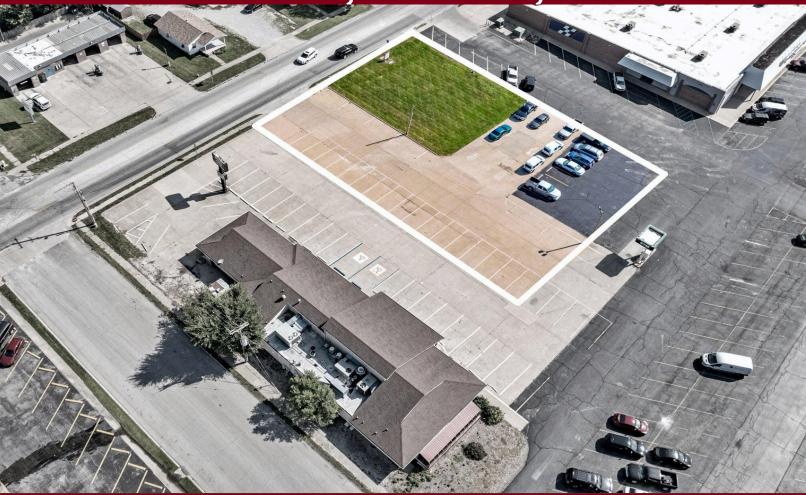

For Lease: \$2,500 per month

- 1.5 Acres of ground lease space available.
- Established West Plaza Shopping Center with multiple national tenants generating more traffic.
- Located in the heart of Mexico, MO.
- Area provides high traffic and visibility.
- Ample parking for future business.
- Adjacent businesses include Car Quest, Hardees, ACE Hardware, Dollar General and more.
- Contact listing broker to schedule a tour!