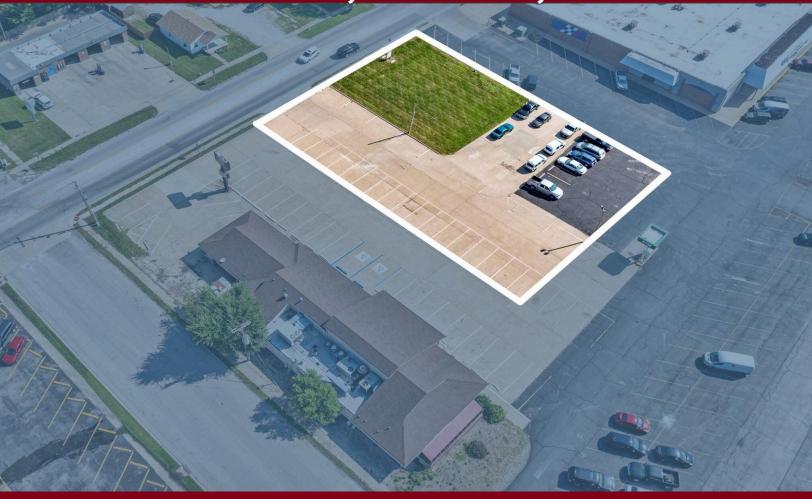

For Lease: \$2,500 per month

- 1.5 Acres of ground lease space available.
- Established West Plaza Shopping Center with multiple national tenants generating more traffic.
- Located in the heart of Mexico, MO.
- Area provides high traffic and visibility.
- Ample parking for future business.
- Adjacent businesses include Car Quest, Hardees, ACE Hardware, Dollar General and more.
- Contact listing broker to schedule a tour!