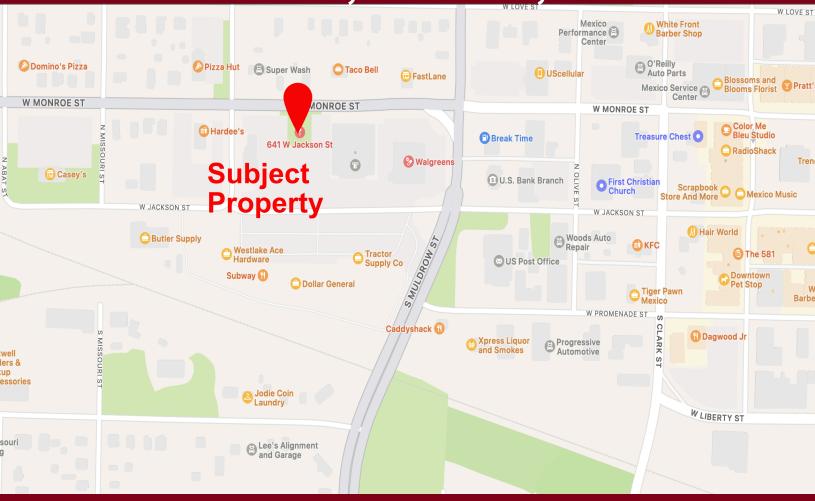

For Lease: \$2,500 per month

- 1.5 Acres of ground lease space available.
- Established West Plaza Shopping Center with multiple national tenants generating more traffic.
- Located in the heart of Mexico, MO.
- Area provides high traffic and visibility.
- Ample parking for future business.
- Adjacent businesses include Car Quest, Hardees, ACE Hardware, Dollar General and more.
- Contact listing broker to schedule a tour!