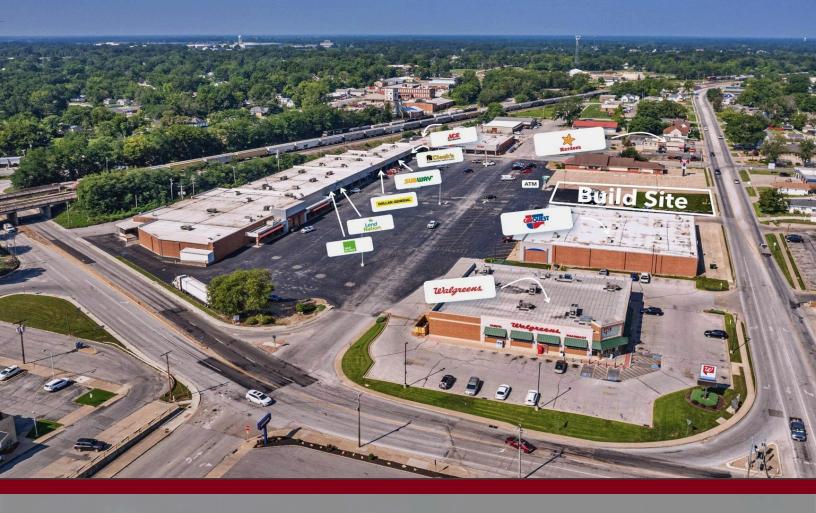

For Lease: \$2,500 per month

- 1.5 Acres of ground lease space available.
- Established West Plaza Shopping Center with multiple national tenants generating more traffic.
- Located in the heart of Mexico, MO.
- Area provides high traffic and visibility.
- Ample parking for future business.
- Adjacent businesses include Car Quest, Hardees, ACE Hardware, Dollar General and more.
- Contact listing broker to schedule a tour!