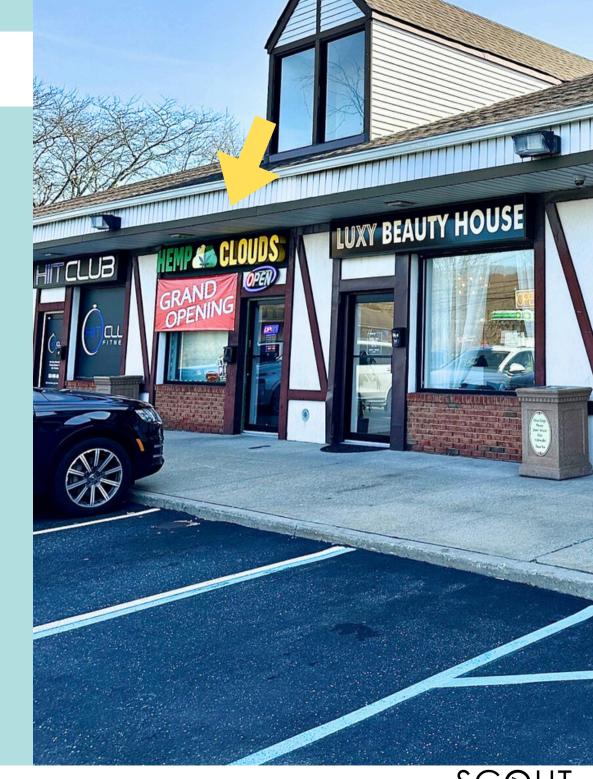

# SPECS

**1200 E Jericho Turnpike, Huntington** ADDRESS

**+/- 1,030 SF** SPACE SIZE

Upon Request ASKING RENT

Former Hemp Clouds Space - Fully tiled open space with bathroom in the rear. COMMENTS

REALTY GR