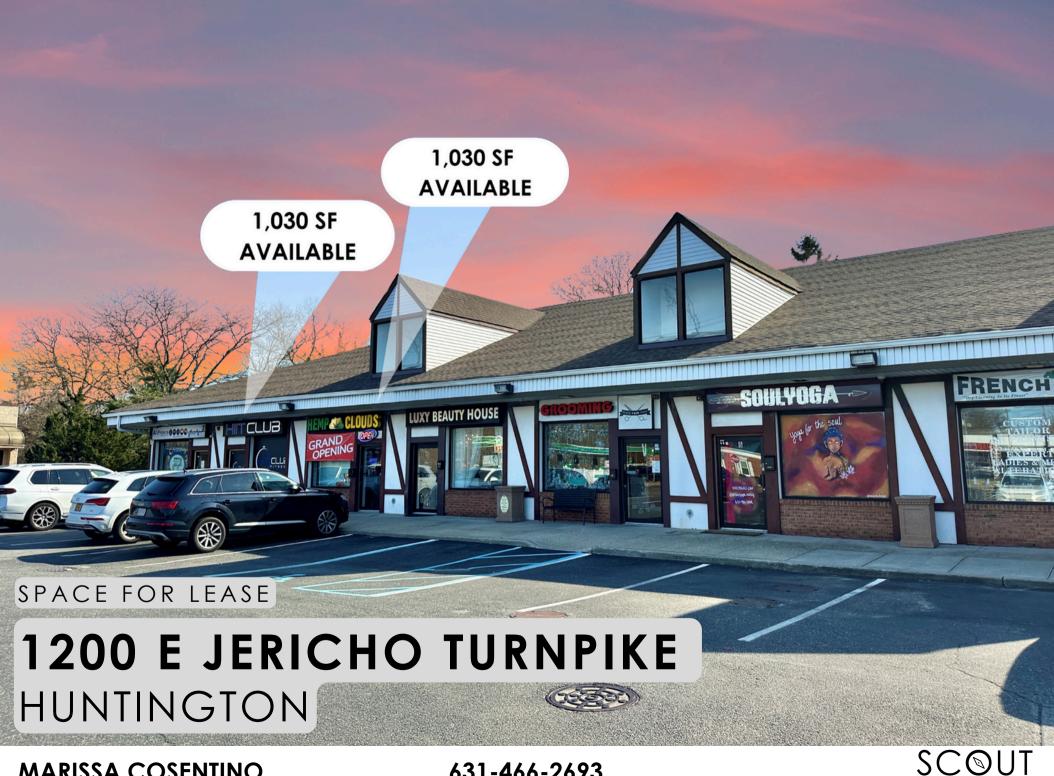

# SPECS

**1200 E Jericho Turnpike, Huntington** ADDRESS

**+/- 1,030 SF** SPACE SIZE

Upon Request ASKING RENT

Former Fitness Space - Fully ready with wall mirrors and mats. Brand new bathroom and reception area. COMMENTS

# SPECS

**1200 E Jericho Turnpike, Huntington** ADDRESS

**+/- 1,030 SF** SPACE SIZE

Upon Request ASKING RENT

Former Hemp Clouds Space - Fully tiled open space with bathroom in the rear. COMMENTS

REALTY GR