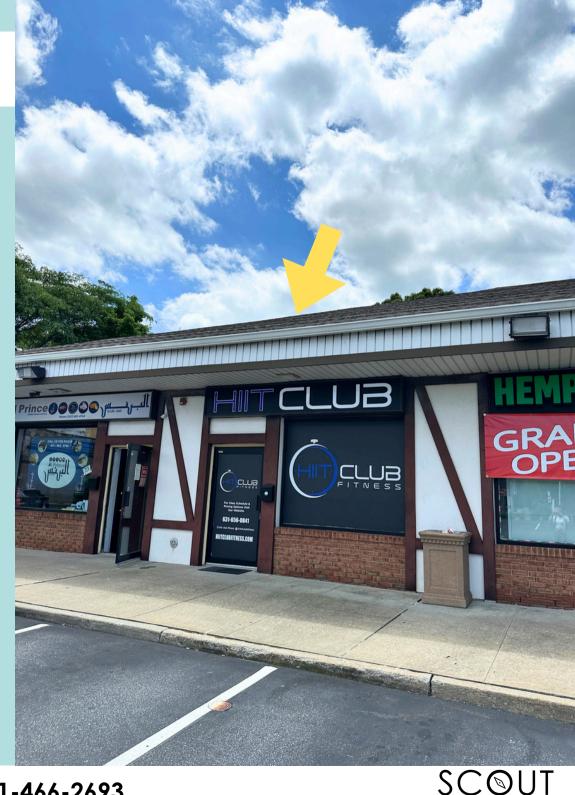

# SPECS

**1200 E Jericho Turnpike, Huntington** ADDRESS

**+/- 1,030 SF** SPACE SIZE

Upon Request ASKING RENT

Former Fitness Space - Fully ready with wall mirrors and mats. Brand new bathroom and reception area. COMMENTS