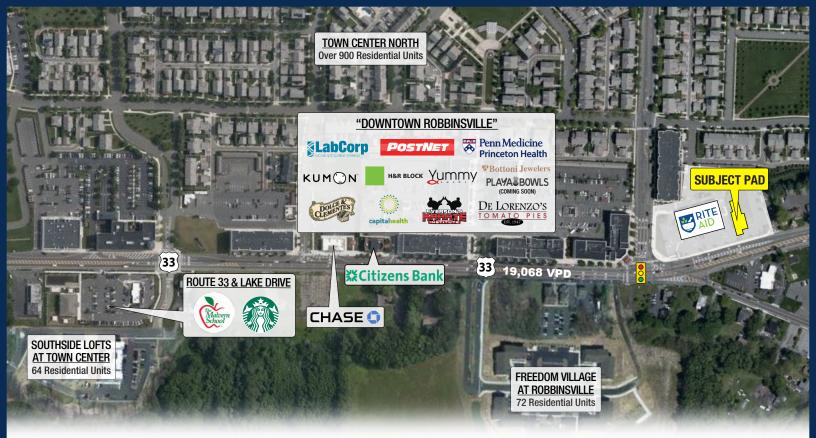

## 2370 Route 33 Robbinsville, New Jersey

- Pad opportunity adjacent to Rite Aid at the Town Center North development, a mixed-use residential and retail development in Robbinsville's new and exciting downtown consisting of over 900 residential units and over 220,000 SF of retail and office space
- Excellent frontage on Route 33 at a signalized intersection with back-access to residential community
- Situated in the heart of Robbinsville's residential and commercial zone
- Ideal for a restaurant operator