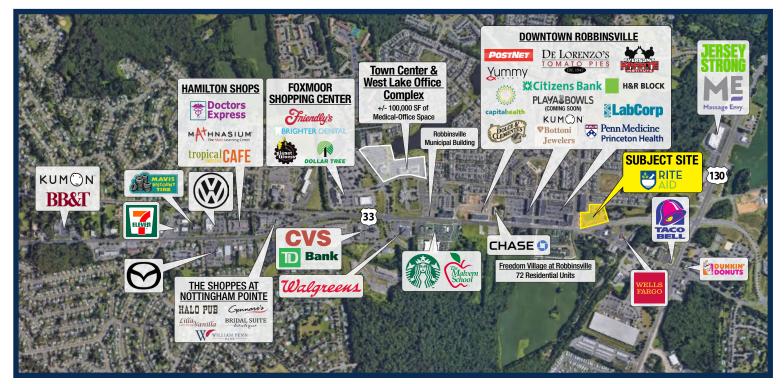

## 2370 Route 33 Robbinsville, New Jersey

- Pad opportunity adjacent to Rite Aid at the Town Center North development, a mixed-use residential and retail development in Robbinsville's new and exciting downtown consisting of over 900 residential units and over 220,000 SF of retail and office space
- Excellent frontage on Route 33 at a signalized intersection with back-access to residential community
- Situated in the heart of Robbinsville's residential and commercial zone
- Ideal for a restaurant operator