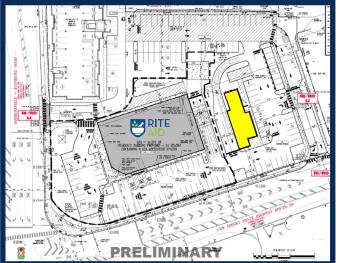

#### Size

• +/- 2,800 SF Restaurant with Drive-Thru

#### Lot Size

• +/- 2.53 Acres

#### Term

• Ground Lease or Build-to-Suit