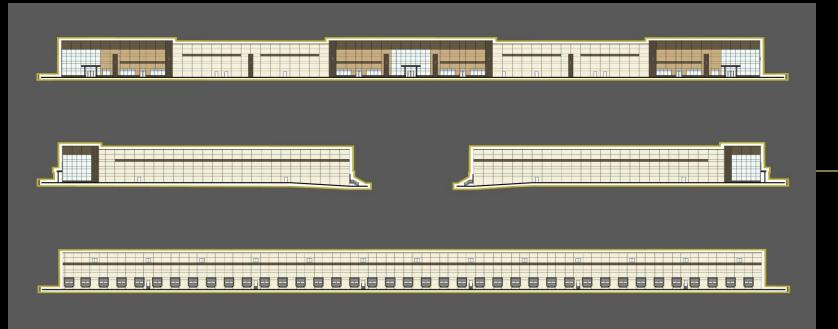

## BUILDING HIGHLIGHTS:

- Total building size of 212,834 SF on 11.66 Acres
- Bay sizes starting at 32,450 SF
- Typical column spacing of 55' x 40' plus additional speed bay of 55' x 60' along the rear loading areas
- 39 dock loading doors available with the ability to convert ramp to grade loading
- 36' clear ceiling heights
- Power supply 2,500 AMPS
- Pre-cast concrete construction
- Asking net rental rate starting from \$8.50 / SF