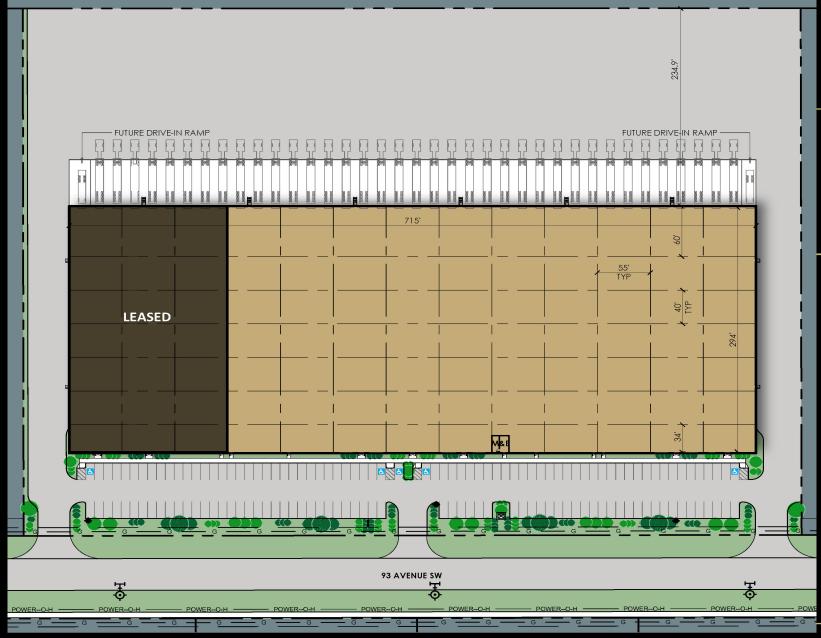

#### SITE PLAN

## BUILDING HIGHLIGHTS:

- Total building size of 212,834 SF on 11.66 Acres
- Bay sizes starting at 32,450 SF
- Typical column spacing of 55' x 40' plus additional speed bay of 55' x 60' along the rear loading areas
- 39 dock loading doors available with the ability to convert ramp to grade loading
- 36' clear ceiling heights
- Power supply 2,500 AMPS
- Pre-cast concrete construction
- Asking net rental rate starting from \$8.50 / SF