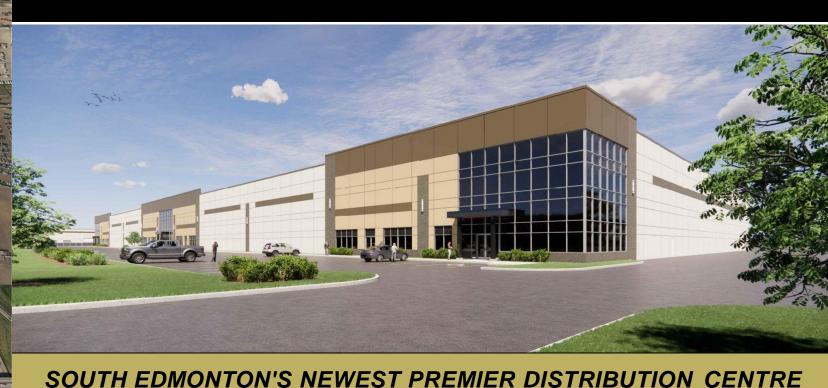

#### DISCOVERY BUSINESS CENTRE

13106 - 93 Avenue SW, Edmonton, AB

## PROJECT HIGHLIGHTS:

- Excellent access and egress to QE2 via controlled intersection on Highway 19
- State of the art distribution type facility with flexible bay sizes available
- Fenced and secured outside yard storage available

## BUILDING HIGHLIGHTS:

- Total building size of 212,834 SF on 11.66 Acres
- Bay sizes starting at 32,450 SF
- Typical column spacing of 55' x 40' plus additional speed bay of 55' x 60' along the rear loading areas
- 39 dock loading doors available with the ability to convert ramp to grade loading
- 36' clear ceiling heights
- Power supply 2,500 AMPS
- Pre-cast concrete construction
- Asking net rental rate starting from \$8.50 / SF