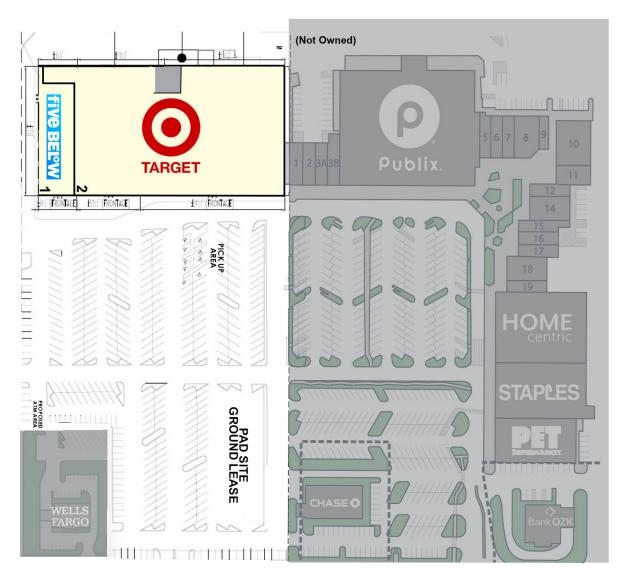

### **PROPERTY OVERVIEW**

- Anchored by Target & Five Below
- Shadow Anchored by Publix, Home Centric, Staples & Pet Supermarket
- GLA of +/-88,558 SF
- Pad Site Available