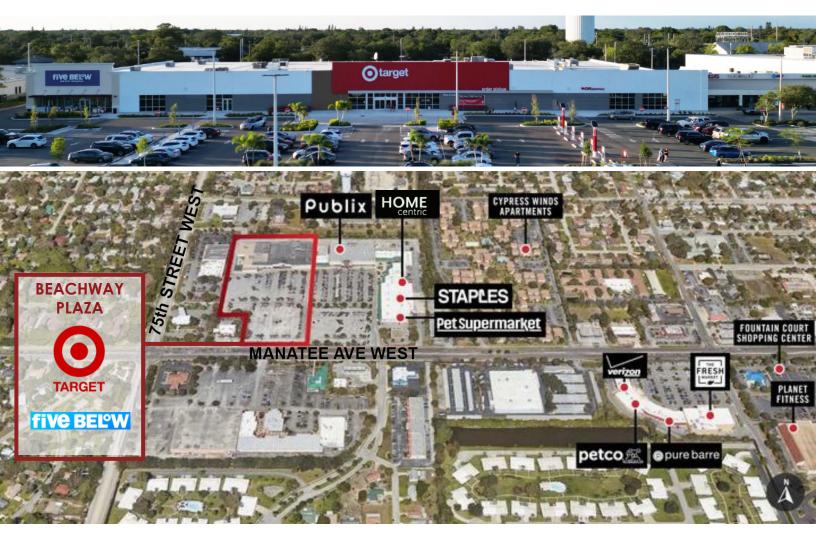

### **PROPERTY OVERVIEW**

- Anchored by Target & Five Below
- Shadow Anchored by Publix, Home Centric, Staples & Pet Supermarket
- GLA of +/-88,558 SF
- Pad Site Available

#### **LOCATION OVERVIEW**

- Located south of Tampa
- Intersection: 75th Street West & Manatee Ave West
- Manatee County
- Traffic Count: 17,000 AADT

7850 NW 146th Street, 4th Floor | Miami Lakes | FL 33016

## **MANATEE AVENUE WEST**