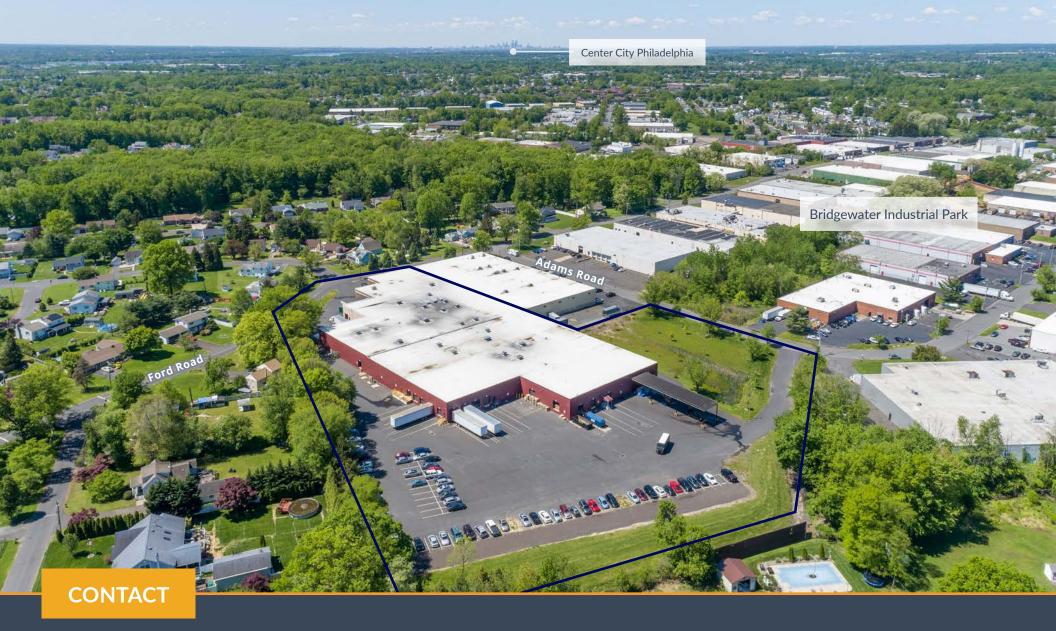

# 1211 Ford Road, Bensalem, PA

106,045± SF Manufacturing/Distribution Facility

## Property Overview

106,045± SF

Available

7.91± Acres

Land Site

18' Clear

Ceiling Height

6,000± SF

Office Space

17

Tailgate Loading Docks

5

Drive-in Doors

2 & 3 Ton Cranes

Span: 29', Run: 523',

Underhook: 12'6"