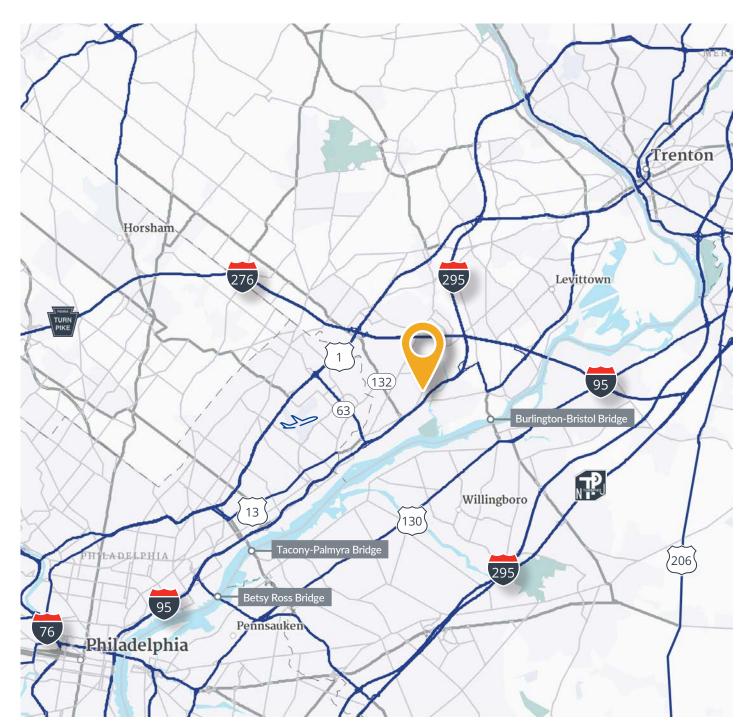

## Site Access

**1211 Ford Road** boasts

convenient location near I-95, I-276, Routes 1 and 13, and the Pennsylvania Turnpike for easy access into New Jersey.

#### Interstate 95

6 minutes | < 1 mile

#### Interstate 276

10 minutes | 2.7 miles

#### Route 1

11 minutes | 3.1 miles

#### **Burlington-Bristol Bridge**

11 minutes | 2 miles

#### **Betsy Ross Bridge**

17 minutes | 11.4 miles

#### Tacony-Palmyra Bridge

19 minutes | 9.3 miles

#### **PNE Airport**

17 minutes | 5.2 miles

### **Center City Philadelphia**

28 minutes | 16.9 miles

Richard Gorodesky, SIOR

Senior Managing Director +1 215 460 5857 richard.gorodesky@colliers.com