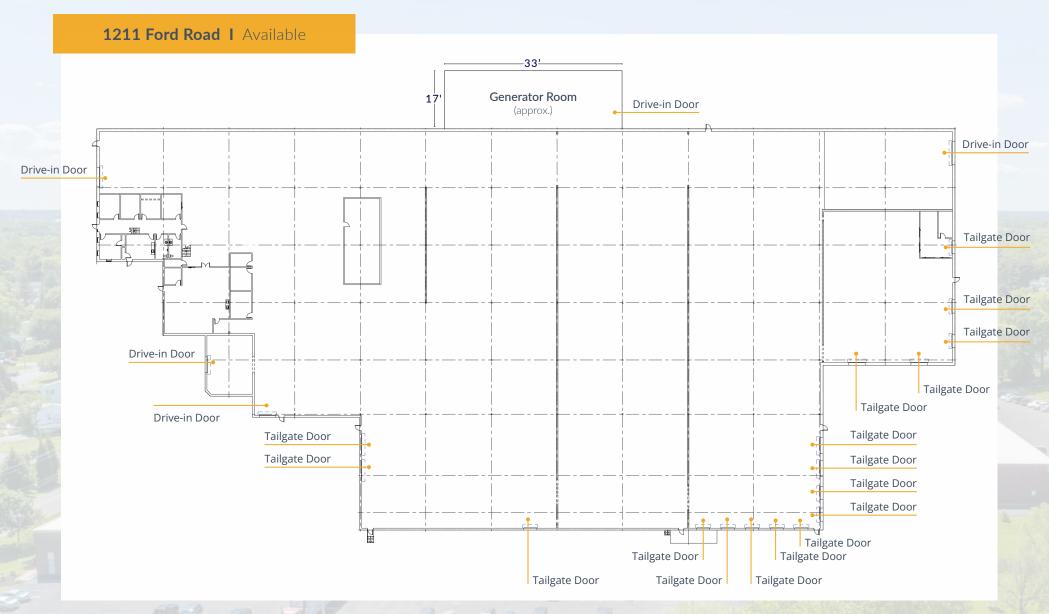

Office Space

17

Tailgate Loading Docks

5

Drive-in Doors

2 & 3 Ton Cranes

Span: 29', Run: 523',

Underhook: 12'6"

# Floor Plan

This document has been prepared by Colliers for advertising and general information only. Colliers makes no guarantees, representations or warranties of any kind, expressed or implied, regarding the information including, but not limited to, warranties of content, accuracy and reliability. Any interested party should undertake their own inquiries as to the accuracy of the information. Colliers excludes unequivocally all inferred or implied terms, conditions and warranties arising out of this document and excludes all liability for loss and damages arising there from. This publication is the copyrighted property of Colliers and/or its licensor(s). Copyright © 2023. All rights reserved. This communication is not intended to cause or induce breach of an existing listing agreement.