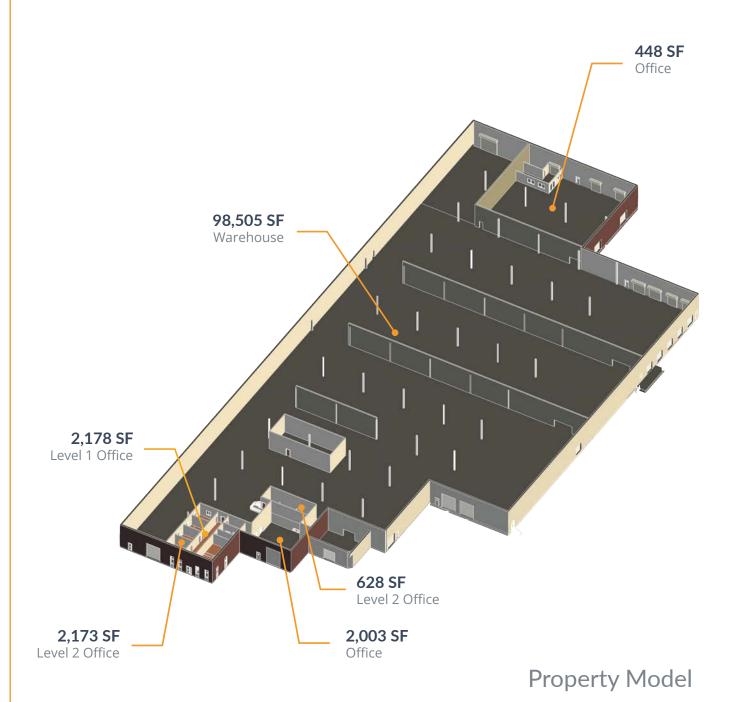

## Property Overview

106,045± SF

Available

7.91± Acres

Land Site

18' Clear

Ceiling Height

6,000± SF

Office Space

17

Tailgate Loading Docks

5

Drive-in Doors

2 & 3 Ton Cranes

Span: 29', Run: 523',

Underhook: 12'6"