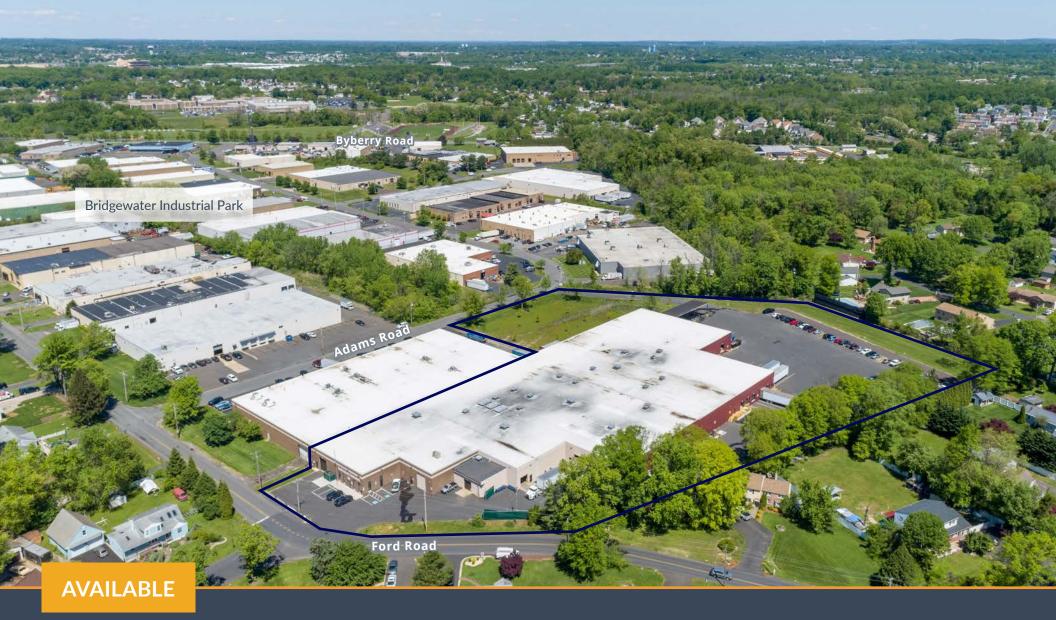

# 1211 Ford Road, Bensalem, PA

106,045± SF Manufacturing/Distribution Facility

## Property Overview

106,045± SF

Available

7.91± Acres

Land Site

18' Clear

Ceiling Height

6,000± SF

Office Space

17

Tailgate Loading Docks

5

Drive-in Doors

2 & 3 Ton Cranes

Span: 29', Run: 523',

Underhook: 12'6"