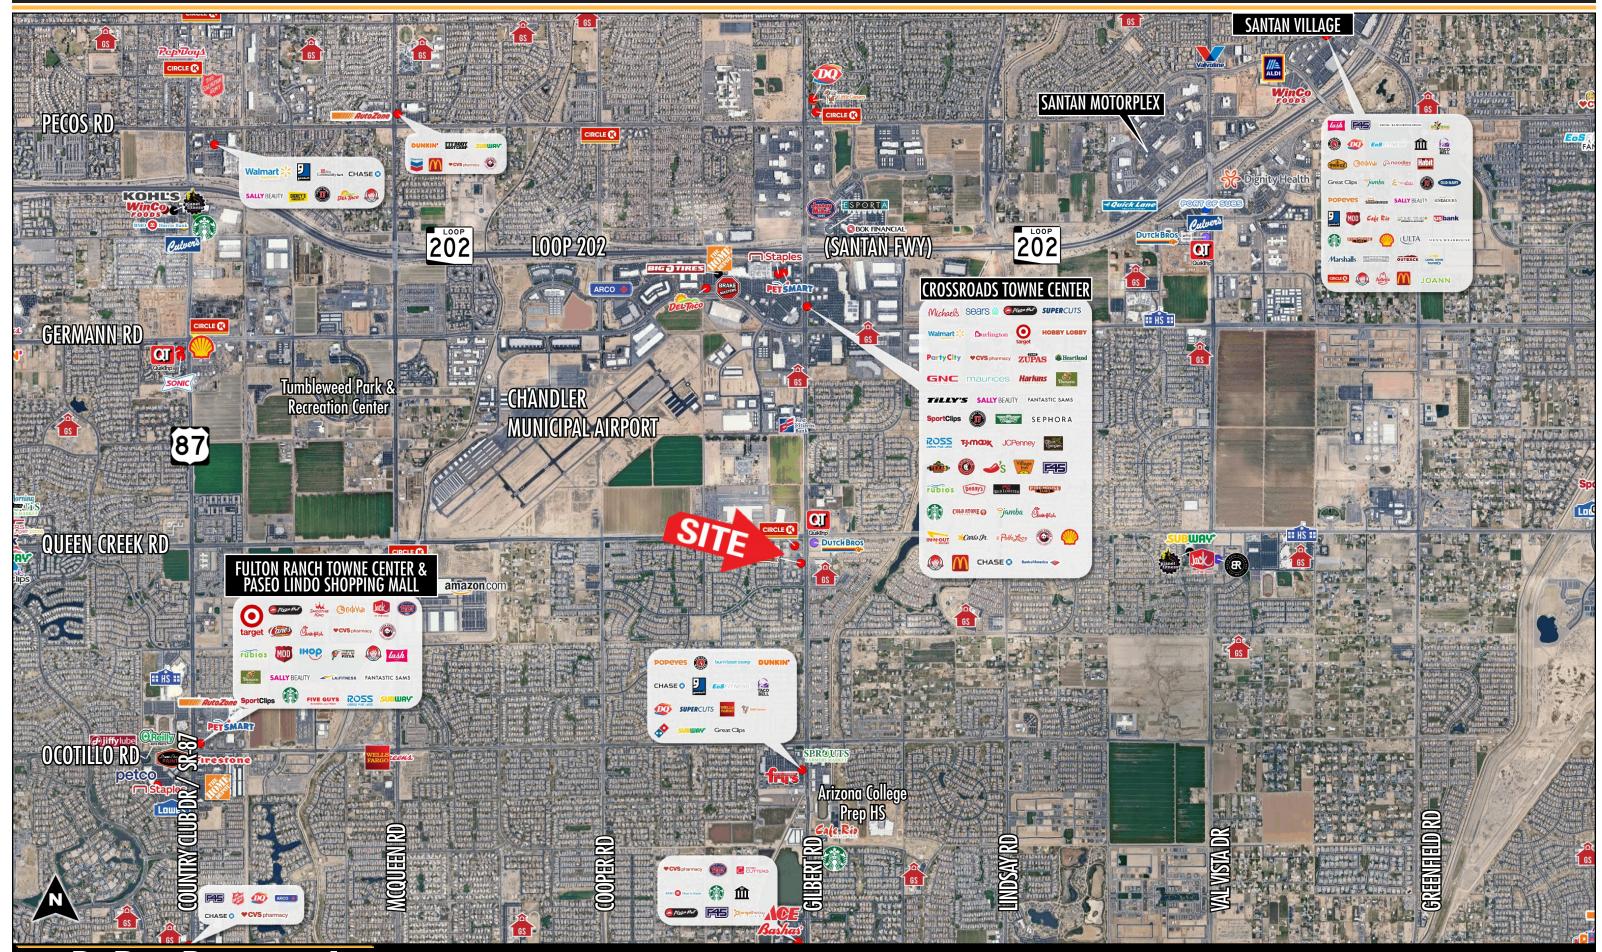

### PROJECT HIGHLIGHTS

- ± 1,800 SF Former restaurant available in busy plaza
- Gilbert Rd frontage
- Major Chandler retail intersection
- Excellent traffic counts with 73,600 vehicles per day at intersection
- Average Household Income of \$186,443 within a 3-mile radius
- Located just 1.5 miles south of the Loop 202 202 (Santan Fwy)
- Major retailers north of the intersection: