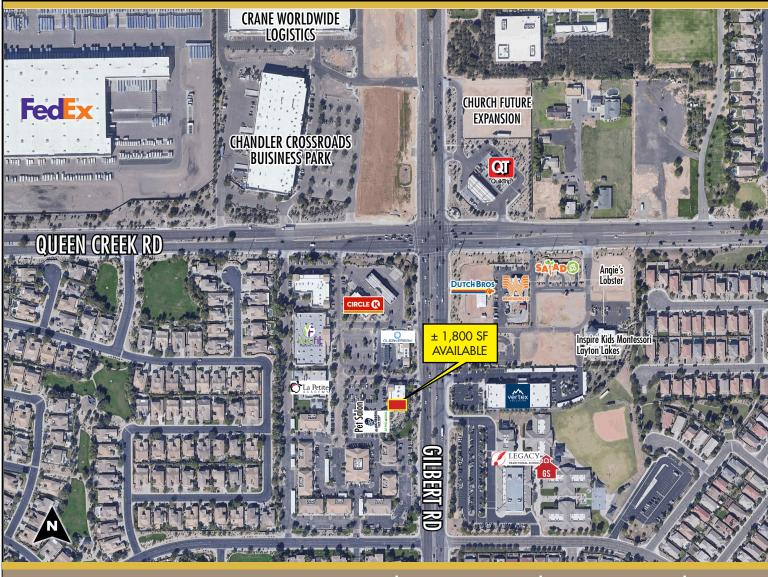

# PRIME ENDCAP WITH GILBERT ROAD FRONTAGE

South of the Southwest Corner of Gilbert Road & Queen Creek Road | Chandler, Arizona

CARMEL VILLAGE PLAZA ● ± 1,800 SF FORMER RESTAURANT SUITE AVAILABLE

For further information, contact:

### PROJECT HIGHLIGHTS

- ± 1,800 SF Former restaurant available in busy plaza
- Gilbert Rd frontage
- Major Chandler retail intersection
- Excellent traffic counts with 73,600 vehicles per day at intersection
- Average Household Income of \$186,443 within a 3-mile radius
- Located just 1.5 miles south of the Loop 202 202 (Santan Fwy)
- Major retailers north of the intersection:

### TRAFFIC COUNTS (Source: Sites USA)

52,053 vpd Gilbert Rd (N/S) Queen Creek Rd (E/W) 21,555 vpd Total Vehicles Per Day 73,608 vpd