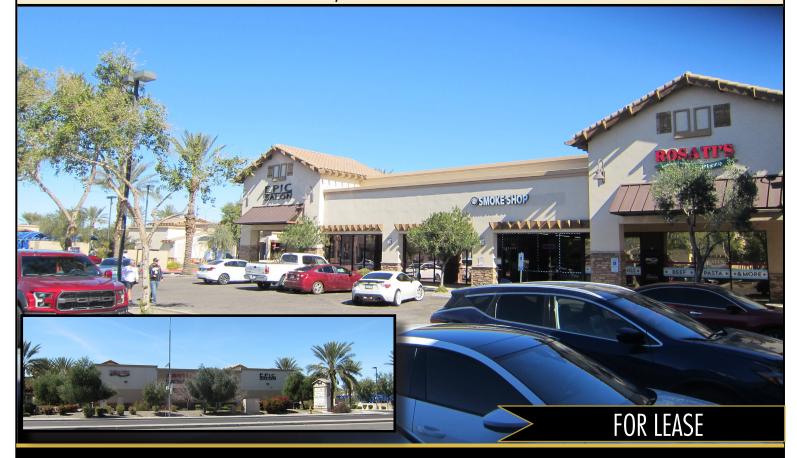

# PRIME ENDCAP WITH GILBERT ROAD FRONTAGE

South of the Southwest Corner of Gilbert Road & Queen Creek Road | Chandler, Arizona

CARMEL VILLAGE PLAZA ● ± 1,800 SF FORMER RESTAURANT SUITE AVAILABLE

For further information, contact:

### PROJECT HIGHLIGHTS

- ± 1,800 SF Former restaurant available in busy plaza
- Gilbert Rd frontage
- Major Chandler retail intersection
- Excellent traffic counts with 73,600 vehicles per day at intersection
- Average Household Income of \$186,443 within a 3-mile radius
- Located just 1.5 miles south of the Loop 202 202 (Santan Fwy)
- Major retailers north of the intersection: