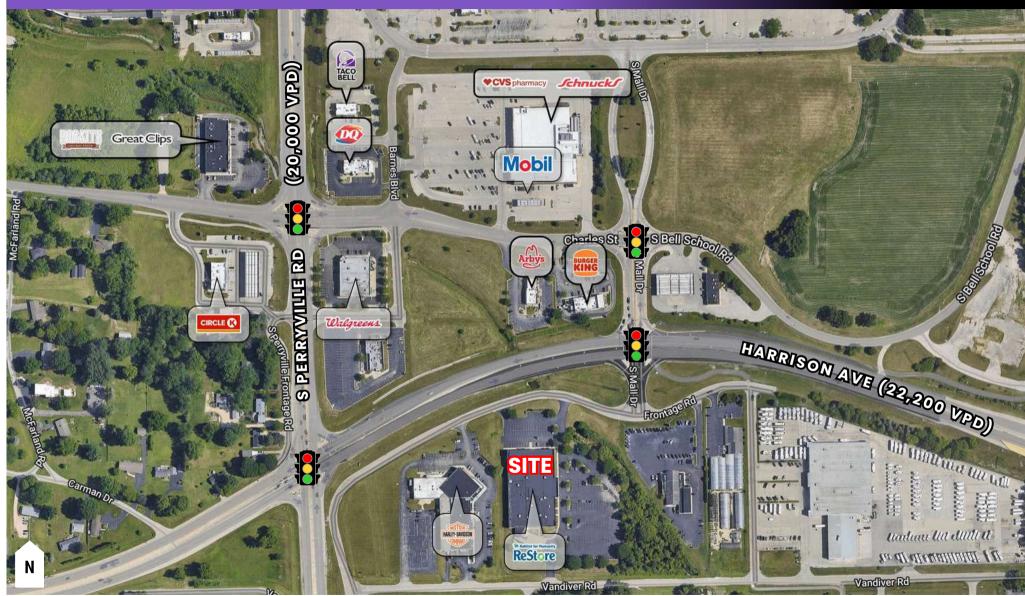

# SITE SURVEY | 7141 HARRISON AVE, ROCKFORD, IL 61112

# SITUATED NEAR TRAFFIC SIGNALS

The inclusion of names or logos on this exhibit which depict any occupant other than tenants are for artistic purpose only. May not be to scale. They do not constitute a representation or warranty as to any existing or on-going tenancies. FMG and the FMG Logo are service marks of FMG, Inc., and/or its affiliated or related companies in the United States and other countries. All other marks displayed on this document are the property of their respective owners