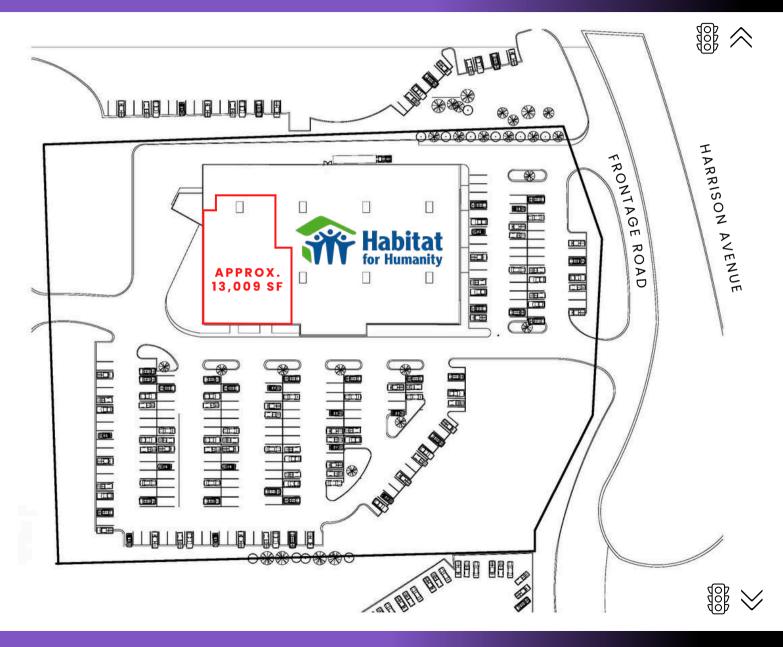

#### SITE PLAN | 7141 HARRISON AVE, ROCKFORD, IL 61112

## **EXISTING SITE PLAN**

Z

### FLOOR PLAN | 7141 HARRISON AVE, ROCKFORD, IL 61112

# FLOOR PLAN: SUITE 109 - 13,009 SF

APPROX. 13,009 SF