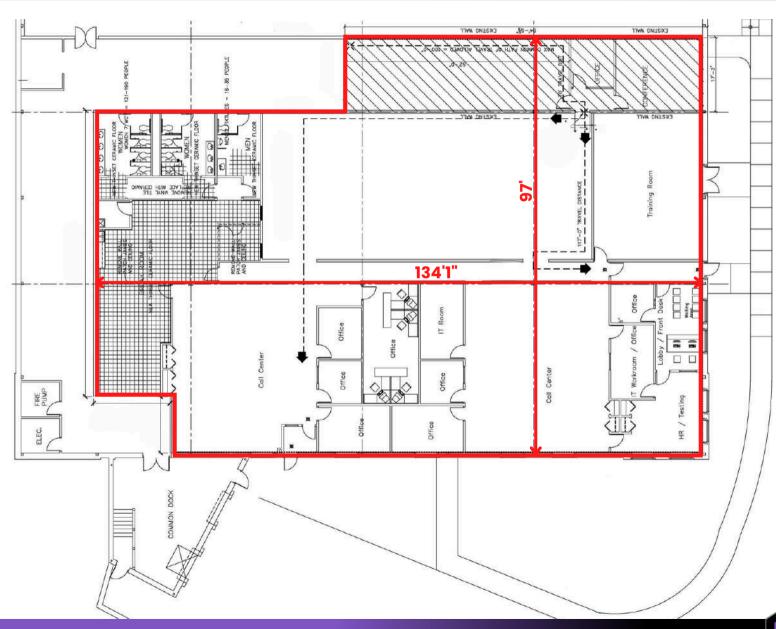

### FLOOR PLAN | 7141 HARRISON AVE, ROCKFORD, IL 61112

# FLOOR PLAN: SUITE 109 - 13,009 SF

APPROX. 13,009 SF