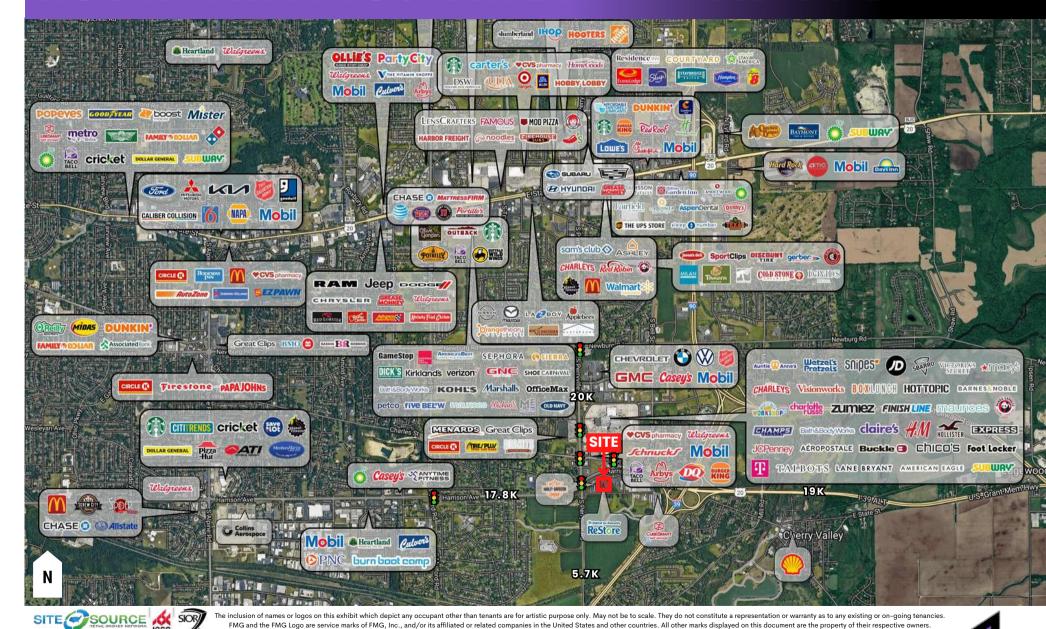

#### AERIAL | 7141 HARRISON AVE, ROCKFORD, IL 61112

## HIGH TRAFFIC AREA - 24K VPD

# SITUATED NEAR TRAFFIC SIGNALS

The inclusion of names or logos on this exhibit which depict any occupant other than tenants are for artistic purpose only. May not be to scale. They do not constitute a representation or warranty as to any existing or on-going tenancies. FMG and the FMG Logo are service marks of FMG, Inc., and/or its affiliated or related companies in the United States and other countries. All other marks displayed on this document are the property of their respective owners