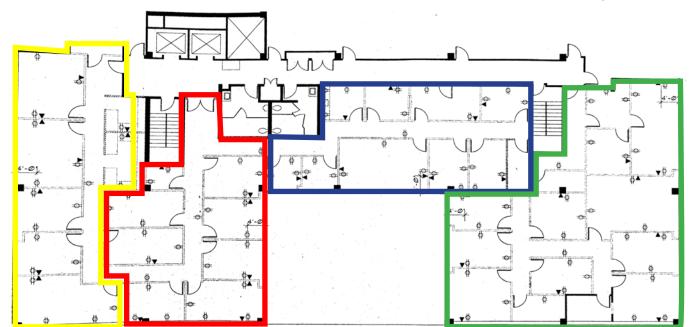

cally renowned La Gondola restaurant on site.



SUITE 201/203: ±2,565 RSF (DIVISIBLE TO ±1,183 + ±1,382 RSF)

accuracy and completeness. As well, any projecti conduct a careful investigation of the property ar

SUITE 215: ±850 RSF

SUITE 301: ±8,137 RSF (DIVISIBLE TO ±2,000 RSF)

SUITE 407/411: ±4,572 RSF (DIVISIBLE TO ±1,700 RSF) **RENTAL RATE** \$4.75/RSF/MO, FSG

> **TERM** NEGOTIABLE

**AVAILABILITY** IMMEDIATELY

PARKING 2/1,000 RSF RESERVED: \$195/MO UNRESERVED: \$165/MO

9025 WILSHIRE BLVD, BEVERLY HILLS, CA 90211





9025 WILSHIRE BLVD, BEVERLY HILLS, CA 90211

## SUITES 201/203 CONTIGUOUS FLOOR PLAN







9025 WILSHIRE BLVD, BEVERLY HILLS, CA 90211

## SUITE 215 FLOOR PLAN





## SUITE 215 PHOTOS



## SUITE 301 FLOOR PLAN



CONTIGUOUS FOR ±8,137 SF (DIVISIBLE TO ±2,000 SF)



## SUITE 301 PHOTOS



#### SUITES 407/411 CONTIGUOUS FLOOR PLAN



Bio

Room

OFFICE I

LOBBY

±2,872 SF

O.R. 1

RECOVERY ROOM

AUTOCLAVE ROOM

e



OFFICE 3

OFFICE 4

OFFICE 5

## SUITE 411 PHOTOS





#### **Jeffrey E. Resnick** 310.922.1717

310.922.1717 jresnick@cagre.com Lic. 00405333

#### Adam Funk

310.666.0124 afunk@cagre.com Lic. 02129715

#### **Commercial Asset Group**

1801 Century Park East, Ste 1550 Los Angeles, CA 90067 P 310.275.8222 F 310.275.8223 www.cagre.com Lic. 01876070

# 

COMMERCIAL ASSET GROUP