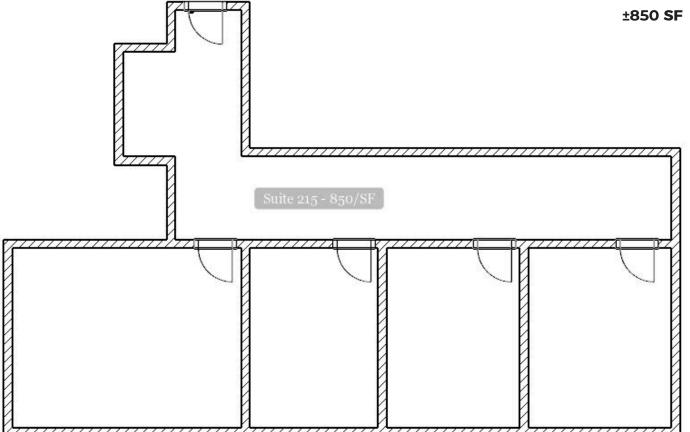

## SUITE 215 FLOOR PLAN

SUITE 201/203: ±2,565 RSF (DIVISIBLE TO ±1,183 + ±1,382 RSF)

accuracy and completeness. As well, any projecti conduct a careful investigation of the property ar

SUITE 215: ±850 RSF

SUITE 301: ±8,137 RSF (DIVISIBLE TO ±2,000 RSF)