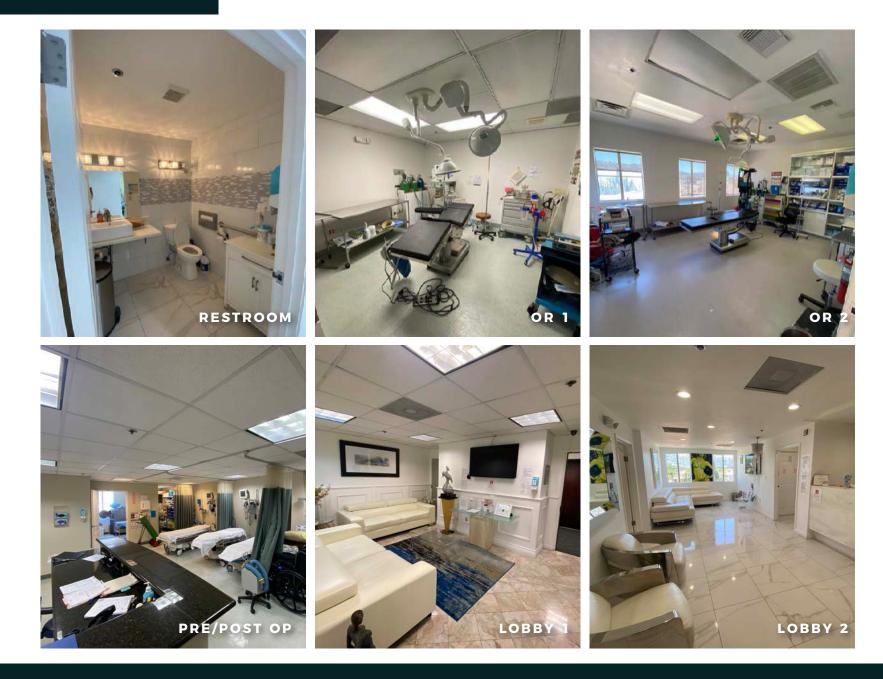

rty ar

SUITE 215: ±850 RSF

SUITE 301: ±8,137 RSF (DIVISIBLE TO ±2,000 RSF)

SUITE 407/411: ±4,572 RSF (DIVISIBLE TO ±1,700 RSF) **RENTAL RATE** \$4.75/RSF/MO, FSG

> **TERM** NEGOTIABLE

**AVAILABILITY** IMMEDIATELY

PARKING 2/1,000 RSF RESERVED: \$195/MO UNRESERVED: \$165/MO

9025 WILSHIRE BLVD, BEVERLY HILLS, CA 90211





9025 WILSHIRE BLVD, BEVERLY HILLS, CA 90211

## SUITES 201/203 CONTIGUOUS FLOOR PLAN







9025 WILSHIRE BLVD, BEVERLY HILLS, CA 90211

## SUITE 215 FLOOR PLAN





## SUITE 215 PHOTOS



## SUITE 301 FLOOR PLAN



CONTIGUOUS FOR ±8,137 SF (DIVISIBLE TO ±2,000 SF)



## SUITE 301 PHOTOS



#### SUITES 407/411 CONTIGUOUS FLOOR PLAN



Bio

Room

OFFICE I

LOBBY

±2,872 SF

O.R. 1

RECOVERY ROOM

AUTOCLAVE ROOM

e



OFFICE 3

OFFICE 4

OFFICE 5

## SUITE 411 PHOTOS





#### **Jeffrey E. Resnick** 310.922.1717

310.922.1717 jresnick@cagre.com Lic. 00405333

#### Adam Funk

310.666.0124 afunk@cagre.com Lic. 02129715

#### **Commercial Asset Group**

1801 Century Park East, Ste 1550 Los Angeles, CA 90067 P 310.275.8222 F 310.275.8223 www.cagre.com Lic. 01876070

# 

COMMERCIAL ASSET GROUP