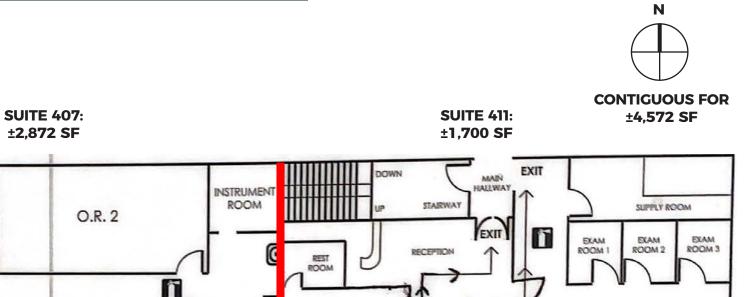

SUITE 407/411: ±4,572 RSF (DIVISIBLE TO ±1,700 RSF) **RENTAL RATE** \$4.75/RSF/MO, FSG

> **TERM** NEGOTIABLE

**AVAILABILITY** IMMEDIATELY

PARKING 2/1,000 RSF RESERVED: \$195/MO UNRESERVED: \$165/MO

9025 WILSHIRE BLVD, BEVERLY HILLS, CA 90211

#### SUITES 407/411 CONTIGUOUS FLOOR PLAN

Bio

Room

OFFICE I

LOBBY

±2,872 SF

O.R. 1

RECOVERY ROOM

AUTOCLAVE ROOM

e

OFFICE 3

OFFICE 4

OFFICE 5