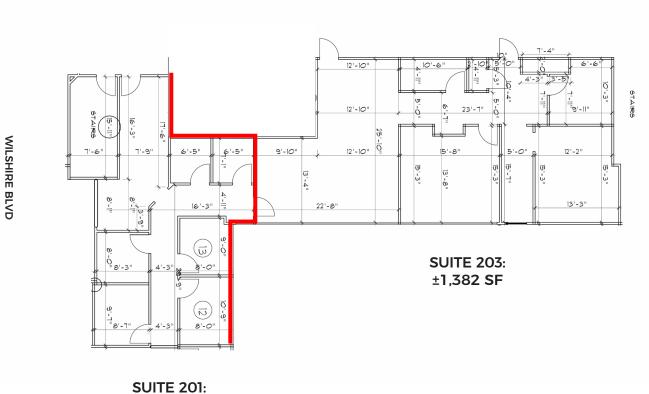

SUITE 201/203: ±2,565 RSF (DIVISIBLE TO ±1,183 + ±1,382 RSF)

accuracy and completeness. As well, any projecti conduct a careful investigation of the property ar

SUITE 215: ±850 RSF

SUITE 301: ±8,137 RSF (DIVISIBLE TO ±2,000 RSF)

## SUITES 201/203 CONTIGUOUS FLOOR PLAN

9025 WILSHIRE BLVD, BEVERLY HILLS, CA 90211