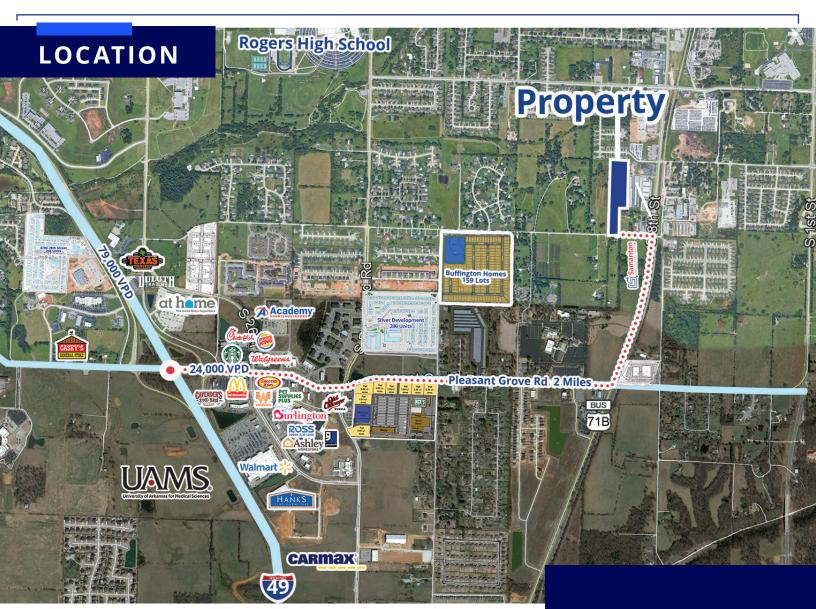

Large tract of land for sale near the intersection of Highway 71B and W Laurel Street in Rogers, Arkansas. Land has been entitled with previous improved plans for flex warehouse. Property is easily accessible to Interstate 49, daytime amenities, and exponential growth along Pleasant Grove Road including large scale developments for retail and housing. Great potential for flex warehouse development due to location and access to major service corridors and close proximity to J.B. Hunt Transport corporate campus. Potential for several buildings with multiple units, bay doors and yard space for future development.