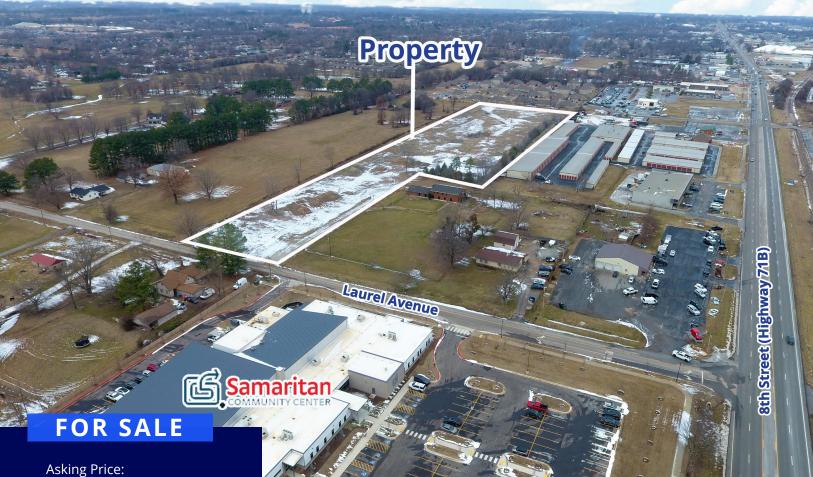

# 961 W Laurel Avenue

## Rogers, Arkansas

### **Property Amenities**

- +/- 8.85 acres
- Adjacent to future Samaritan Community Center
- Easy access to Highway 71B & Interstate 49
- Zoned "I-1," Industrial
- Previously approved plans for development for flex warehouse

Large tract of land for sale near the intersection of Highway 71B and W Laurel Street in Rogers, Arkansas. Land has been entitled with previous improved plans for flex warehouse. Property is easily accessible to Interstate 49, daytime amenities, and exponential growth along Pleasant Grove Road including large scale developments for retail and housing. Great potential for flex warehouse development due to location and access to major service corridors and close proximity to J.B. Hunt Transport corporate campus. Potential for several buildings with multiple units, bay doors and yard space for future development.

\$1,400,000 (\$3.63 PSF)