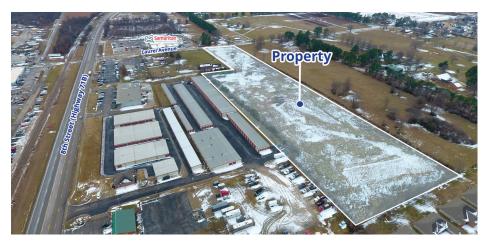

### **Property Amenities**

- +/- 8.85 acres
- Adjacent to future Samaritan Community Center
- Easy access to Highway 71B & Interstate 49
- Zoned "I-1," Industrial
- Previously approved plans for development for flex warehouse

Large tract of land for sale near the intersection of Highway 71B and W Laurel Street in Rogers, Arkansas. Land has been entitled with previous improved plans for flex warehouse. Property is easily accessible to Interstate 49, daytime amenities, and exponential growth along Pleasant Grove Road including large scale developments for retail and housing. Great potential for flex warehouse development due to location and access to major service corridors and close proximity to J.B. Hunt Transport corporate campus. Potential for several buildings with multiple units, bay doors and yard space for future development.