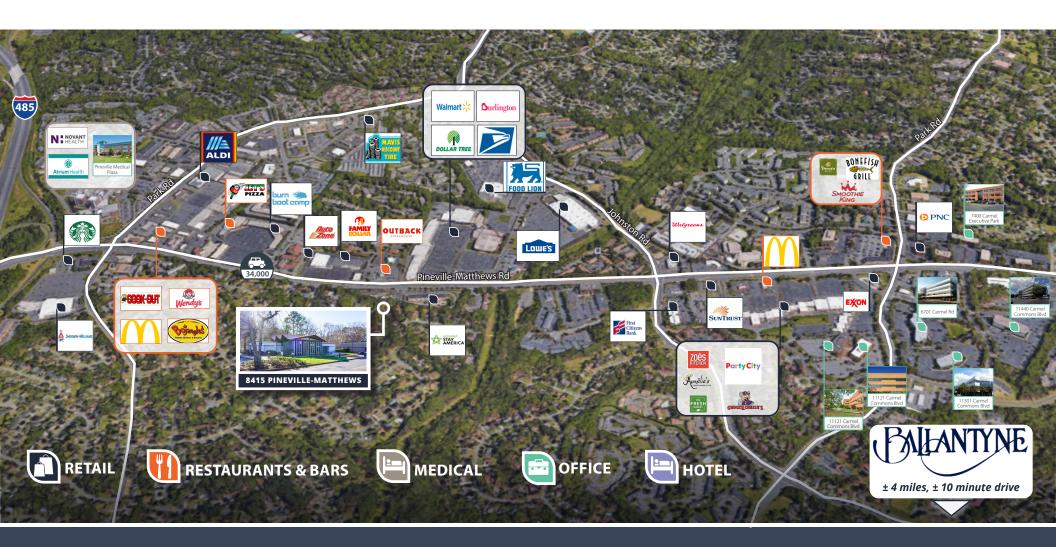

Located just  $\pm 4.0$  miles from Ballantyne and  $\pm 6.0$  miles from Southpark, this site provides convenient access to a major thoroughfare and connectivity to Charlotte's most vibrant suburban markets.

### **Property Aerial**

This property boasts ±370 feet of frontage along Pineville-Matthews Rd