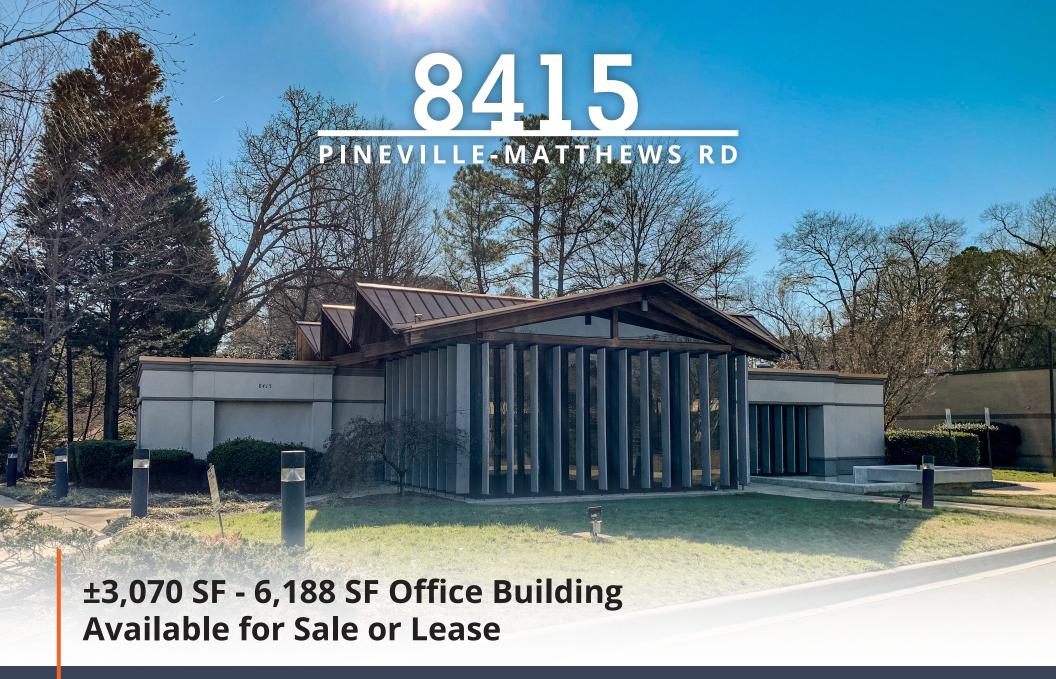

### **Property Overview**

Avison Young is pleased to offer this  $\pm 6,188$  sf medical office building located in South Charlotte just minutes from I-485. This  $\pm 1.032$  acre site with  $\pm 370$  ft of frontage along Pineville-Matthews Rd (Hwy 51) provides great visibility from over 34,000 vehicles per day.

The entire building is available for sale or lease ( $\pm 6,188$  sf) or the bottom floor is available for lease ( $\pm 3,070$  sf).

#### HIGHLIGHTS

- ±3,070 6,188 sf available for lease or purchase
- Redevelopment / owner-user opportunity
- Two (2) story building
- Over 34,000 vehicles per day on Pineville-Matthews Rd (Hwy 51)

±6,188 SF building size

## Office building available for sale or lease

8415 PINEVILLE-MATTHEWS RD | CHARLOTTE, NC 28226