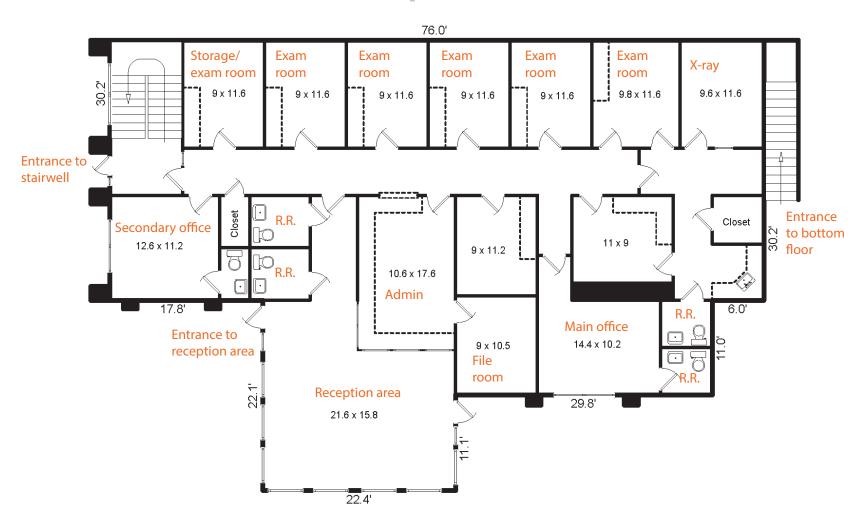

|
| Year Built:         | 1991                                              |
| County:             | Mecklenburg                                       |
| Zoning:             | O-6 (CD)                                          |
| Stories:            | Two (2) Story Building                            |
| Frontage:           | ±370 ft                                           |
| Acreage:            | ±1.032 ac                                         |
| Parcel ID:          | 22122174                                          |
| Property Type:      | Existing Office /<br>Medical Office / Land        |
| Available SF:       | ± 3,070 - ± 6,188 sf                              |
| Address:            | 8415 Pineville-Matthews Rd<br>Charlotte, NC 28226 |

### **Floor Plan**

## Top Floor



### **Floor Plan**

### **Bottom Floor**



## Office building available for sale or lease

8415 PINEVILLE-MATTHEWS RD | CHARLOTTE, NC 28226

## **Interior Images**







## Office building available for sale or lease

8415 PINEVILLE-MATTHEWS RD | CHARLOTTE, NC 28226

#### **Area Overview**











If you would like more information on this offering please get in touch.

**Gray Gaines** 

Associate 704 413 0230 gray.gaines@avisonyoung.com **Nick Claudio** 

Senior Vice President 704 469 5964 nick.claudio@avisonyoung.com

#### Visit us online

avisonyoung.com

© 2023 Avison Young Capital Markets All rights reserved.

 ${\sf E.~\&~O.E.:}\ The information contained herein was obtained from sources which we deem reliable and, while thought to be correct, is not guaranteed by Avison Young