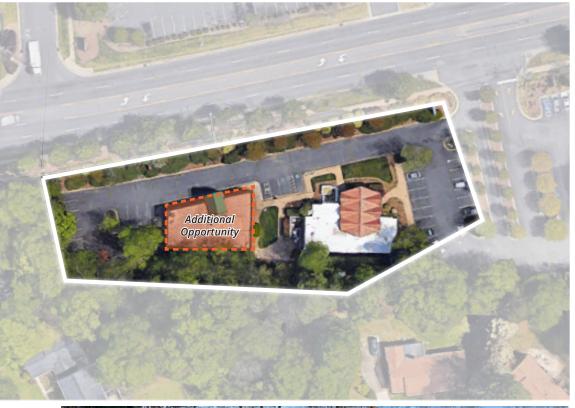

### **Property Aerial**

This property boasts ±370 feet of frontage along Pineville-Matthews Rd