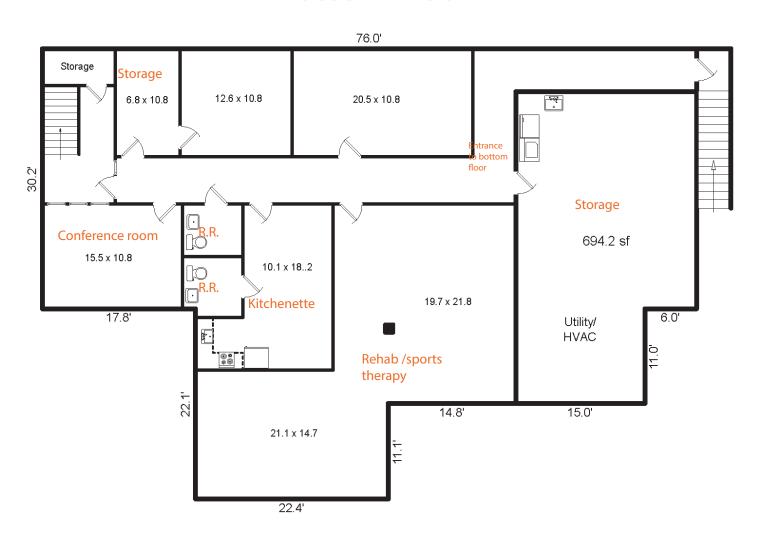

|
| County:             | Mecklenburg                                       |
| Zoning:             | O-6 (CD)                                          |
| Stories:            | Two (2) Story Building                            |
| Frontage:           | ±370 ft                                           |
| Acreage:            | ±1.032 ac                                         |
| Parcel ID:          | 22122174                                          |
| Property Type:      | Existing Office /<br>Medical Office / Land        |
| Available SF:       | ± 3,070 - ± 6,188 sf                              |
| Address:            | 8415 Pineville-Matthews Rd<br>Charlotte, NC 28226 |

### **Floor Plan**

## Top Floor



### **Floor Plan**

### **Bottom Floor**



## Office building available for sale or lease

8415 PINEVILLE-MATTHEWS RD | CHARLOTTE, NC 28226

## **Interior Images**







## Office building available for sale or lease

8415 PINEVILLE-MATTHEWS RD | CHARLOTTE, NC 28226

#### **Area Overview**











If you would like more information on this offering please get in touch.

**Gray Gaines** 

Associate 704 413 0230 gray.gaines@avisonyoung.com **Nick Claudio** 

Senior Vice President 704 469 5964 nick.claudio@avisonyoung.com

#### Visit us online

avisonyoung.com

© 2023 Avison Young Capital Markets All rights reserved.

 ${\sf E.~\&~O.E.:}\ The information contained herein was obtained from sources which we deem reliable and, while thought to be correct, is not guaranteed by Avison Young.$ 

2001 K Street NW, Suite 200 North, Wash