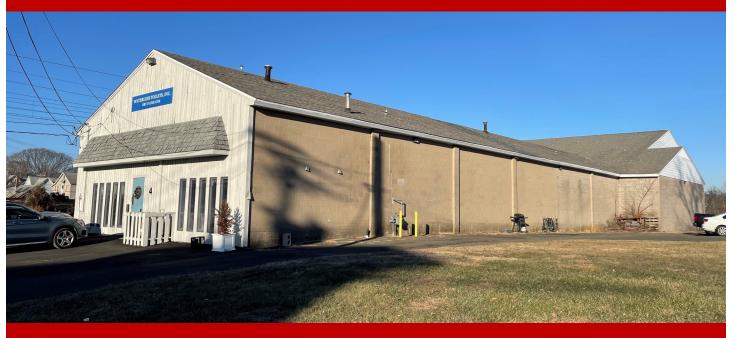

## FOR SALE — BRANFORD WAREHOUSE, DISTRIBUTION, STORAGE 4-6 INDIAN NECK AVENUE

## **OFFERED AT \$900,000**

- Free-standing, single story 10,520 SF building on 1.24 acre
- 800 SF office, break room
- One loading dock, one drive-in door
- 14-foot clear ceiling height
- 20 +/- parking spaces
- Possible uses: Industrial, Warehouse, Distribution, Storage, Hotel (Approvals in place)
- Excellent location; within short walking distance of Shoreline East train station, easy access to I-95
- Across the street from Stony Creek Brewery