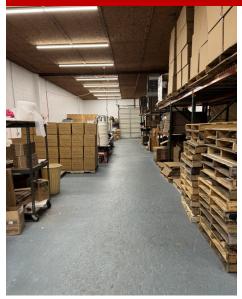

## **OFFERED AT \$900,000**

- Free-standing, single story 10,520 SF building on 1.24 acre
- 800 SF office, break room
- One loading dock, one drive-in door
- 14-foot clear ceiling height
- 20 +/- parking spaces
- Possible uses: Industrial, Warehouse, Distribution, Storage, Hotel (Approvals in place)
- Excellent location; within short walking distance of Shoreline East train station, easy access to I-95
- Across the street from Stony Creek Brewery