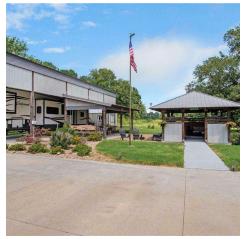

#### PROPERTY DESCRIPTION

Prime office space available just 0.5 miles from one of the busiest Walmart Supercenters, designated as a "Test Store". Ideal for a wide range of businesses - whether you're in the service industry and looking for a central office hub, a home daycare center, a therapy/physical therapy office, or a tutoring center, the possibilities are endless! This property features 3 versatile rooms that could be used as offices, 3 restrooms, a kitchen, and two rooms that could be used as reception/waiting areas. Additionally, the property includes a spacious yard, offering flexibility for various business needs. This office space sits on +/- 0.70 acres, with a majority of the property zoned C-2, and a small piece zoned A-1. Located near several top businesses like Aldi, Arvest Bank, Starbucks, Firehouse Subs, and Shell Gas Station; also located less than a mile from I-49, which sees around 108,000 VPD. This location offers unbeatable visibility and convenience. Don't miss out on this incredible opportunity!

#### **PROPERTY HIGHLIGHTS**

- · Spacious +/- 3,149 SF Building
- · Versatile Layout Ideal for Office Space
- · Well-Maintained
- · High Visibility for Business Exposure
- · Less than 1 mile from I-49