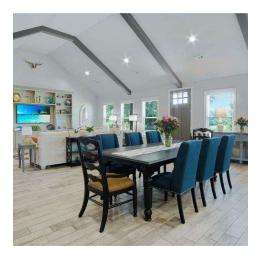

#### PROPERTY DESCRIPTION

Prime office space available just 0.5 miles from one of the busiest Walmart Supercenters, designated as a "Test Store". Ideal for a wide range of businesses - whether you're in the service industry and looking for a central office hub, a home daycare center, a therapy/physical therapy office, or a tutoring center, the possibilities are endless! This property features 3 versatile rooms that could be used as offices, 3 restrooms, a kitchen, and two rooms that could be used as reception/waiting areas. Additionally, the property includes a spacious yard, offering flexibility for various business needs. This office space sits on +/- 0.70 acres, with a majority of the property zoned C-2, and a small piece zoned A-1. Located near several top businesses like Aldi, Arvest Bank, Starbucks, Firehouse Subs, and Shell Gas Station; also located less than a mile from I-49, which sees around 108,000 VPD. This location offers unbeatable visibility and convenience. Don't miss out on this incredible opportunity!