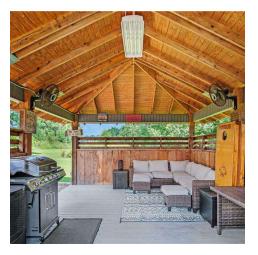

#### PROPERTY DESCRIPTION

Prime office space available just 0.5 miles from one of the busiest Walmart Supercenters, designated as a "Test Store". Ideal for a wide range of businesses - whether you're in the service industry and looking for a central office hub, a home daycare center, a therapy/physical therapy office, or a tutoring center, the possibilities are endless! This property features 3 versatile rooms that could be used as offices, 3 restrooms, a kitchen, and two rooms that could be used as reception/waiting areas. Additionally, the property includes a spacious yard, offering flexibility for various business needs. This office space sits on +/- 0.70 acres, with a majority of the property zoned C-2, and a small piece zoned A-1. Located near several top businesses like Aldi, Arvest Bank, Starbucks, Firehouse Subs, and Shell Gas Station; also located less than a mile from I-49, which sees around 108,000 VPD. This location offers unbeatable visibility and convenience. Don't miss out on this incredible opportunity!