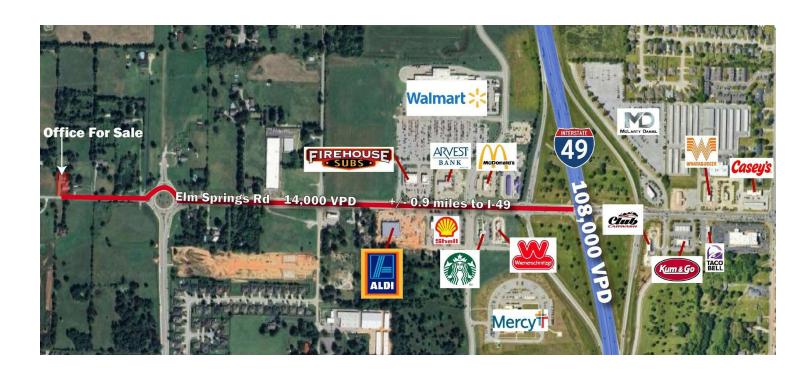

#### PROPERTY DESCRIPTION

Prime office space available just 0.5 miles from one of the busiest Walmart Supercenters, designated as a "Test Store". Ideal for a wide range of businesses - whether you're in the service industry and looking for a central office hub, a home daycare center, a therapy/physical therapy office, or a tutoring center, the possibilities are endless! This property features 3 versatile rooms that could be used as offices, 3 restrooms, a kitchen, and two rooms that could be used as reception/waiting areas. Additionally, the property includes a spacious yard, offering flexibility for various business needs. This office space sits on +/- 0.70 acres, with a majority of the property zoned C-2, and a small piece zoned A-1. Located near several top businesses like Aldi, Arvest Bank, Starbucks, Firehouse Subs, and Shell Gas Station; also located less than a mile from I-49, which sees around 108,000 VPD. This location offers unbeatable visibility and convenience. Don't miss out on this incredible opportunity!