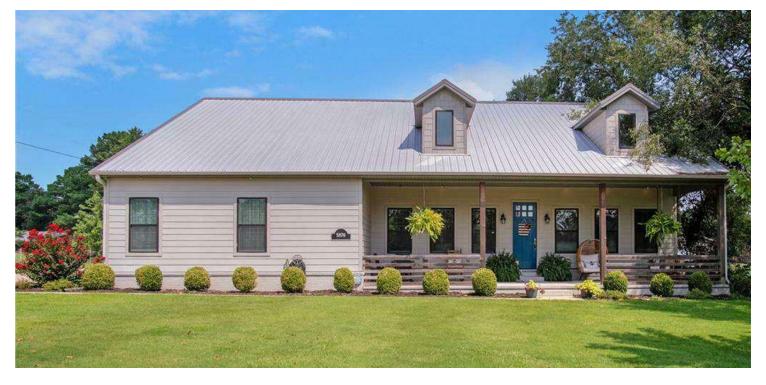

# 5876 ELM SPRINGS RD

Springdale, AR 72762

#### PROPERTY DESCRIPTION

Prime office space available just 0.5 miles from one of the busiest Walmart Supercenters, designated as a "Test Store". Ideal for a wide range of businesses - whether you're in the service industry and looking for a central office hub, a home daycare center, a therapy/physical therapy office, or a tutoring center, the possibilities are endless! This property features 3 versatile rooms that could be used as offices, 3 restrooms, a kitchen, and two rooms that could be used as reception/waiting areas. Additionally, the property includes a spacious yard, offering flexibility for various business needs. This office space sits on +/- 0.70 acres, with a majority of the property zoned C-2, and a small piece zoned A-1. Located near several top businesses like Aldi, Arvest Bank, Starbucks, Firehouse Subs, and Shell Gas Station; also located less than a mile from I-49, which sees around 108,000 VPD. This location offers unbeatable visibility and convenience. Don't miss out on this incredible opportunity!

#### **PROPERTY HIGHLIGHTS**

- · Spacious +/- 3,149 SF Building
- · Versatile Layout Ideal for Office Space
- · Well-Maintained
- · High Visibility for Business Exposure
- · Less than 1 mile from I-49