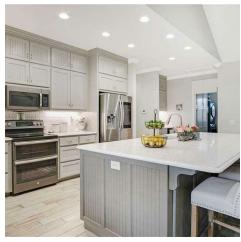

#### PROPERTY DESCRIPTION

Prime office space available just 0.5 miles from one of the busiest Walmart Supercenters, designated as a "Test Store". Ideal for a wide range of businesses - whether you're in the service industry and looking for a central office hub, a home daycare center, a therapy/physical therapy office, or a tutoring center, the possibilities are endless! This property features 3 versatile rooms that could be used as offices, 3 restrooms, a kitchen, and two rooms that could be used as reception/waiting areas. Additionally, the property includes a spacious yard, offering flexibility for various business needs. This office space sits on +/- 0.70 acres, with a majority of the property zoned C-2, and a small piece zoned A-1. Located near several top businesses like Aldi, Arvest Bank, Starbucks, Firehouse Subs, and Shell Gas Station; also located less than a mile from I-49, which sees around 108,000 VPD. This location offers unbeatable visibility and convenience. Don't miss out on this incredible opportunity!

#### **PROPERTY HIGHLIGHTS**

- · Spacious +/- 3,149 SF Building
- · Versatile Layout Ideal for Office Space
- · Well-Maintained
- · High Visibility for Business Exposure
- · Less than 1 mile from I-49