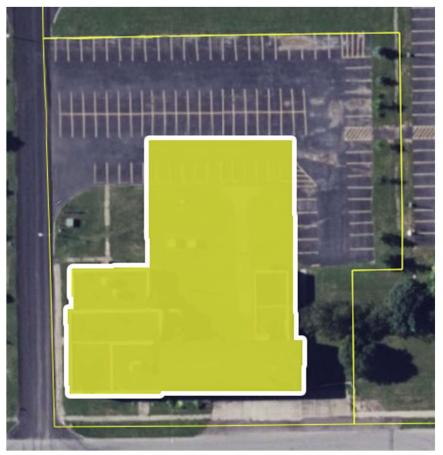

## **EXISTING AERIAL VIEW**

20,000 +/- SF existing structure, ready for your floor plans, on a 1.7 acre lot with 100 parking spaces.

Vincent Ficchi Vincent Holdings, LLC 315-525-7777 Vinnie@Vincent-Holdings.com