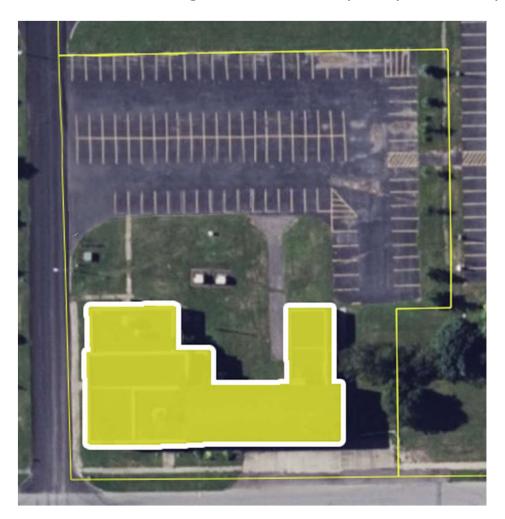

## **EXISTING AERIAL VIEW**

20,000 +/- SF existing structure, ready for your floor plans, on a 1.7 acre lot with 100 parking spaces.

Vincent Ficchi Vincent Holdings, LLC 315-525-7777 Vinnie@Vincent-Holdings.com