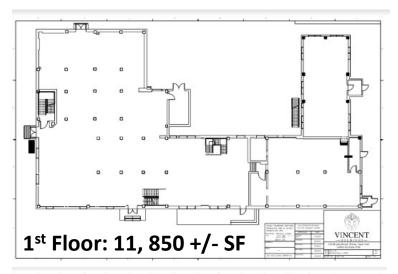

ffiss Business & Technology Park
- The site is less than 700 yards from the US Airforce Research Laboratory and less than a mile from Griffiss International Airport RME.
- The site is 10.5 miles from <u>The Cree Wolfspeed Plant</u> and 45 miles from the future \$100 Billion <u>The Micron Chip Plant</u>.
- The site is within 15 minutes of three New York State Thruway interchanges (Interstate 90).
- The site is within 500 miles of 17 of the top 50 U.S. markets. The site is day's truck run from half of the population, personal income, business and sales in the U.S. and Canada.



Vincent Ficchi Vincent Holdings, LLC 315-525-7777 Vinnie@Vincent-Holdings.com

## **EXISTING AERIAL VIEW**

20,000 +/- SF existing structure, ready for your floor plans, on a 1.7 acre lot with 100 parking spaces.









Vincent Ficchi Vincent Holdings, LLC 315-525-7777 Vinnie@Vincent-Holdings.com

# **EXISTING FLOOR PLANS** - with Optional Atrium



### **Additional 4,000 SF two-story Atrium**

This property has 20,000 SF of leasable space with flexible design and permitted uses.

Proposed rendering to expand foot by adding a 2 story/4,000 SF atrium based upon you needs.







Vincent Ficchi Vincent Holdings, LLC 315-525-7777 Vinnie@Vincent-Holdings.com

## FLOOR PLAN WITH EXPANSION OPTION



The site can accommodate an additional 15,000 SF footprint to accommodate your business needs, raising the total SF to 34,600 +/- SF.





Vincent Ficchi Vincent Holdings, LLC 315-525-7777 Vinnie@Vincent-Holdings.com

## **Demographics & Infrastructure**

### Within 400 Miles of Griffiss (Demographics)

Popula