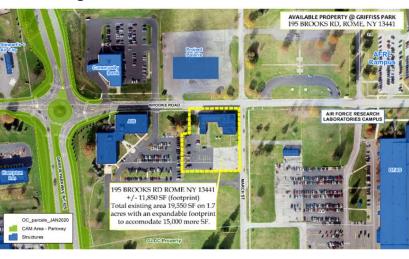

## **EXISTING AERIAL VIEW**

20,000 +/- SF existing structure, ready for your floor plans, on a 1.7 acre lot with 100 parking spaces.

Vincent Ficchi Vincent Holdings, LLC 315-525-7777 Vinnie@Vincent-Holdings.com