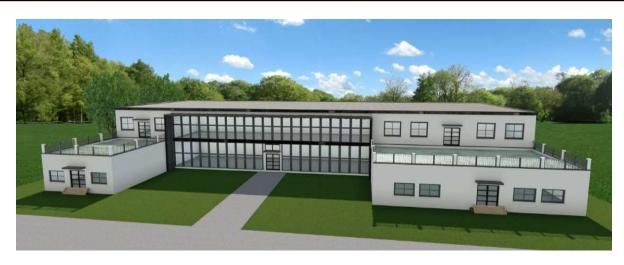

### **Additional 4,000 SF two-story Atrium**

This property has 20,000 SF of leasable space with flexible design and permitted uses.

Proposed rendering to expand foot by adding a 2 story/4,000 SF atrium based upon you needs.