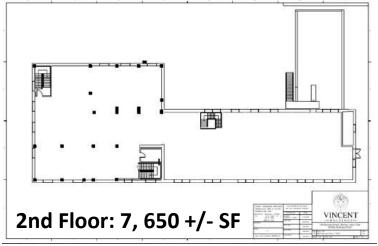

iss Business & Technology Park
- The site is less than 700 yards from the US Airforce Research Laboratory and less than a mile from Griffiss International Airport RME.
- The site is 10.5 miles from <u>The Cree Wolfspeed Plant</u> and 45 miles from the future \$100 Billion <u>The Micron Chip Plant</u>.
- The site is within 15 minutes of three New York State Thruway interchanges (Interstate 90).
- The site is within 500 miles of 17 of the top 50 U.S. markets. The site is day's truck run from half of the population, personal income, business and sales in the U.S. and Canada.



Vincent Ficchi Vincent Holdings, LLC 315-525-7777 Vinnie@Vincent-Holdings.com

## **EXISTING AERIAL VIEW**

20,000 +/- SF existing structure, ready for your floor plans, on a 1.7 acre lot with 100 parking spaces.









Vincent Ficchi Vincent Holdings, LLC 315-525-7777 Vinnie@Vincent-Holdings.com

# **EXISTING FLOOR PLANS** - with Optional Atrium



### **Additional 4,000 SF two-story Atrium**

This property has 20,000 SF of leasable space with flexible design and permitted uses.

Proposed rendering to expand foot by adding a 2 story/4,000 SF atrium based upon you needs.







Vincent Ficchi Vincent Holdings, LLC 315-525-7777 Vinnie@Vincent-Holdings.com

## FLOOR PLAN WITH EXPANSION OPTION



The site can accommodate an additional 15,000 SF footprint to accommodate your business needs, raising the total SF to 34,600 +/- SF.





Vincent Ficchi Vincent Holdings, LLC 315-525-7777 Vinnie@Vincent-Holdings.com

## **Demographics & Infrastructure**

### Within 400 Miles of Griffiss (Demographics)

Populati