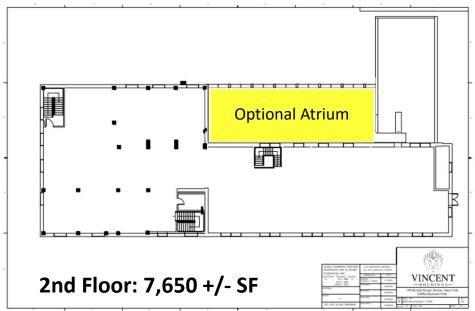

# **EXISTING FLOOR PLANS** - with Optional Atrium

### **Additional 4,000 SF two-story Atrium**

This property has 20,000 SF of leasable space with flexible design and permitted uses.

Proposed rendering to expand foot by adding a 2 story/4,000 SF atrium based upon you needs.