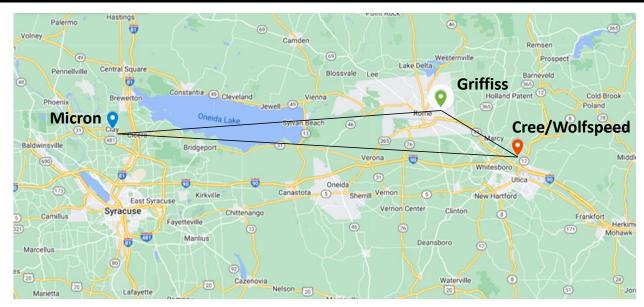

### LOCATION, LOCATION, LOCATION: 195 Brooks Road, Rome, NY 13441

- The site is located in the Griffiss Business & Technology Park
- The site is less than 700 yards from the US Airforce Research Laboratory and less than a mile from Griffiss International Airport RME.
- The site is 10.5 miles from <u>The Cree Wolfspeed Plant</u> and 45 miles from the future \$100 Billion <u>The Micron Chip Plant</u>.
- The site is within 15 minutes of three New York State Thruway interchanges (Interstate 90).
- The site is within 500 miles of 17 of the top 50 U.S. markets. The site is day's truck run from half of the population, personal income, business and sales in the U.S. and Canada.