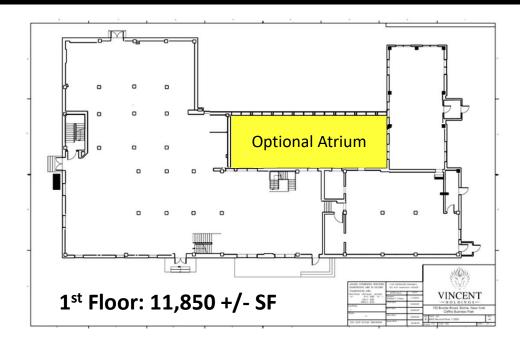

# **EXISTING FLOOR PLANS** - with Optional Atrium

### **Additional 4,000 SF two-story Atrium**

This property has 20,000 SF of leasable space with flexible design and permitted uses.

Proposed rendering to expand foot by adding a 2 story/4,000 SF atrium based upon you needs.