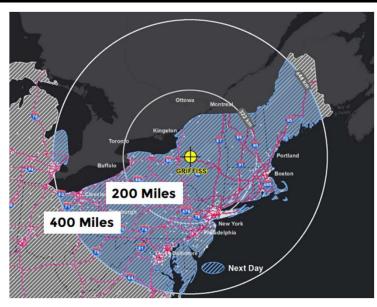

### Within 400 Miles of Griffiss (Demographics)

Population in 2021: 73,455,954

• 10-Year Growth: 3.2%

Employment: 35,615,567Unemployment Rate: 3.5

A STATE TO THE TABLE TO THE TABLE

Average Earnings/Job (Annualized): \$82,623