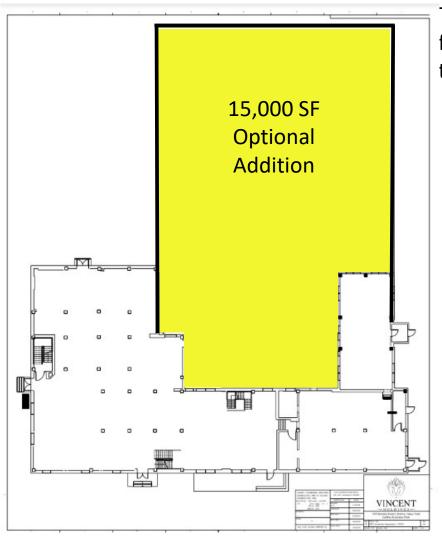

## FLOOR PLAN WITH EXPANSION OPTION

The site can accommodate an additional 15,000 SF footprint to accommodate your business needs, raising the total SF to 34,600 +/- SF.

Vincent Ficchi Vincent Holdings, LLC 315-525-7777 Vinnie@Vincent-Holdings.com