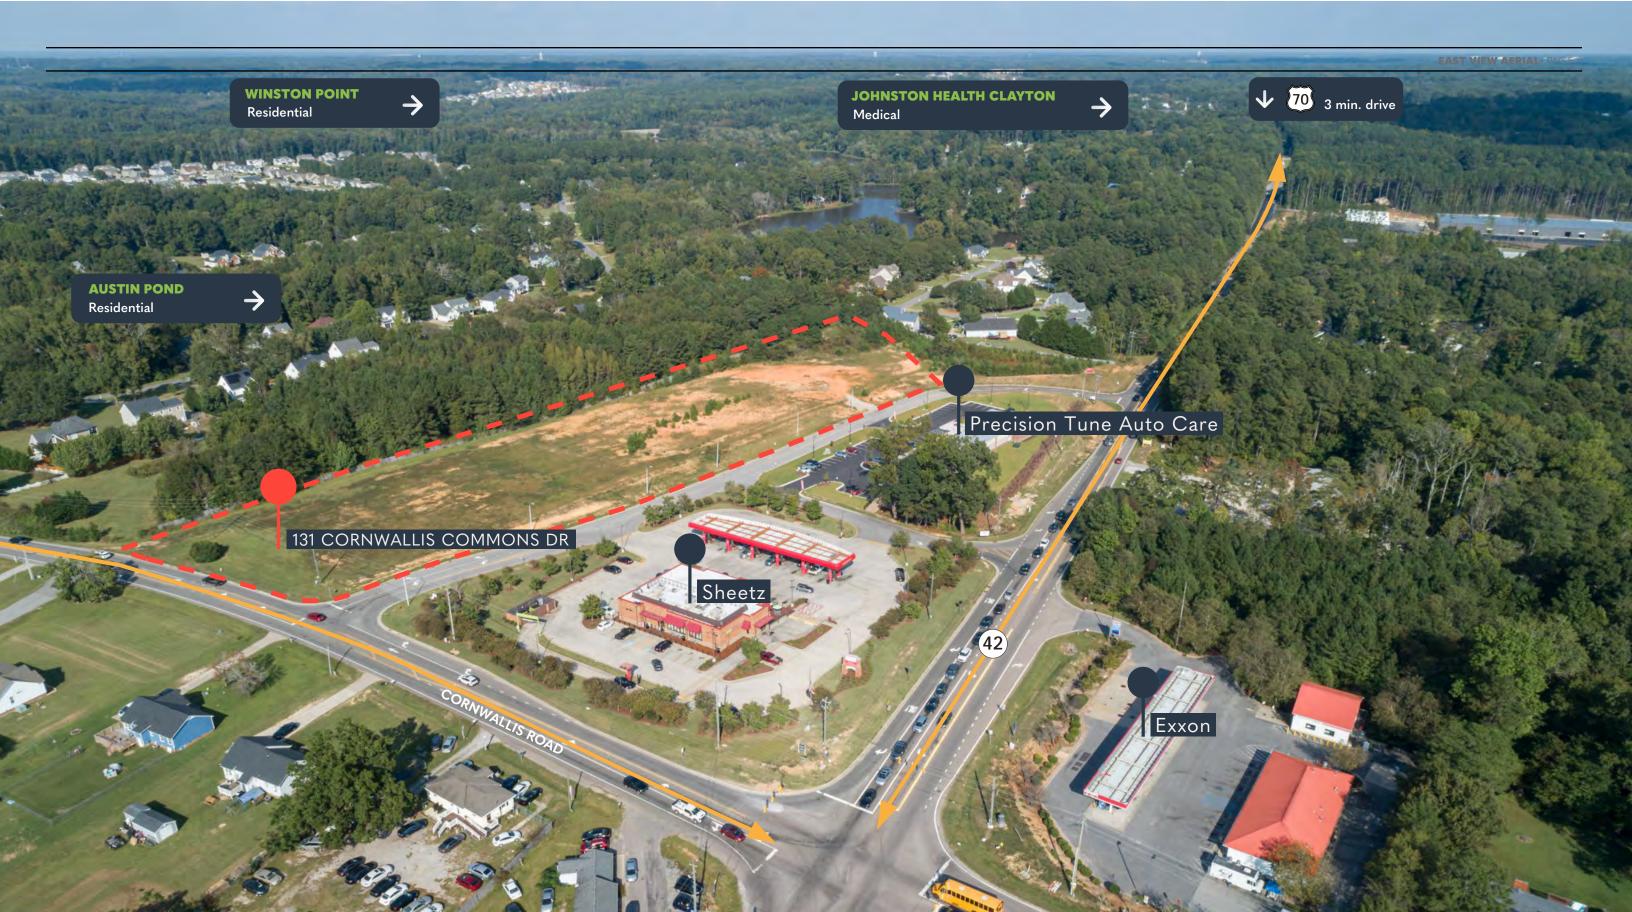

# **PROPERTY OVERVIEW**

York Properties is proud to present 5.70 acres of ready-to-be developed land for sale at 131 Cornwallis Commons Dr. in Clayton, NC. The property is located at a signalized intersection beside a new Sheetz and Precision Tune Auto Care in fast growing Clayton just outside of Raleigh. A broad range of retail and commercial uses are allowed on this pad-ready site with utilities and retention pond already in place.

#### **DETAILS**

- Situated on NC Hwy 42 between I-40 and NC Hwy
   70 in a rapidly expanding area
- Adjacent to new Sheetz and Precision Tune Auto Care
- Located within Cornwallis Commons and ownership will become part of the Cornwallis Commons Owners Association
- Located at a signalized intersection
- Pad ready with utilities stubbed to site
- Storm water retention pond in place
- Can be purchased as smaller parcels, seller could entertain subdividing the property
- PIN 163800-80-6227 in Johnston County