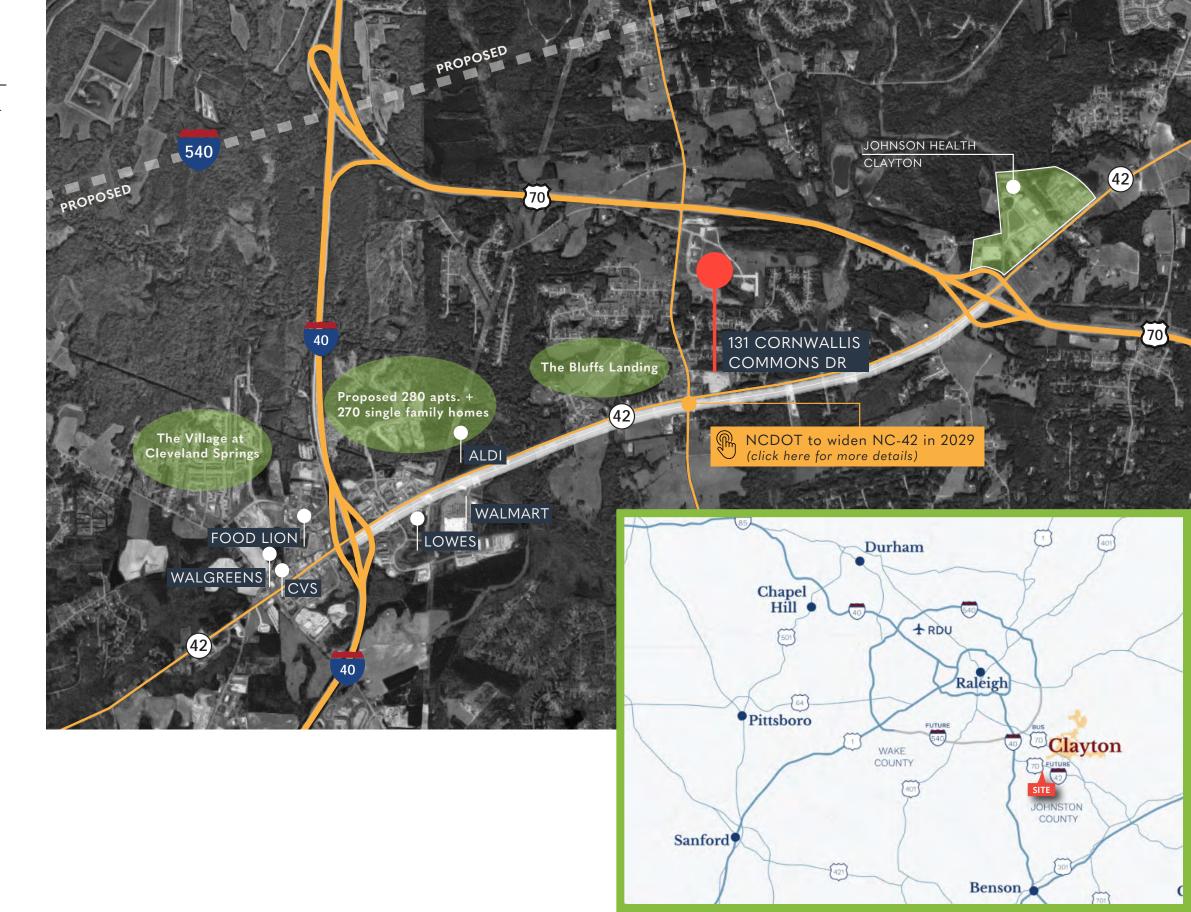

# **PROPERTY OVERVIEW**

York Properties is proud to present 5.70 acres of ready-to-be developed land for sale at 131 Cornwallis Commons Dr. in Clayton, NC. The property is located at a signalized intersection beside a new Sheetz and Precision Tune Auto Care in fast growing Clayton just outside of Raleigh. A broad range of retail and commercial uses are allowed on this pad-ready site with utilities and retention pond already in place.

## To Hwy 70

3 min. • 1.3 miles

### To Hwy 70 bus

10 min. • 4.6 miles

#### To I-40

4 min. • 1.8 miles

#### To Clayton

11 min. • 5.1 miles

## To Raleigh

25 min. • 15 miles

#### To Durham

58 min. • 43 miles