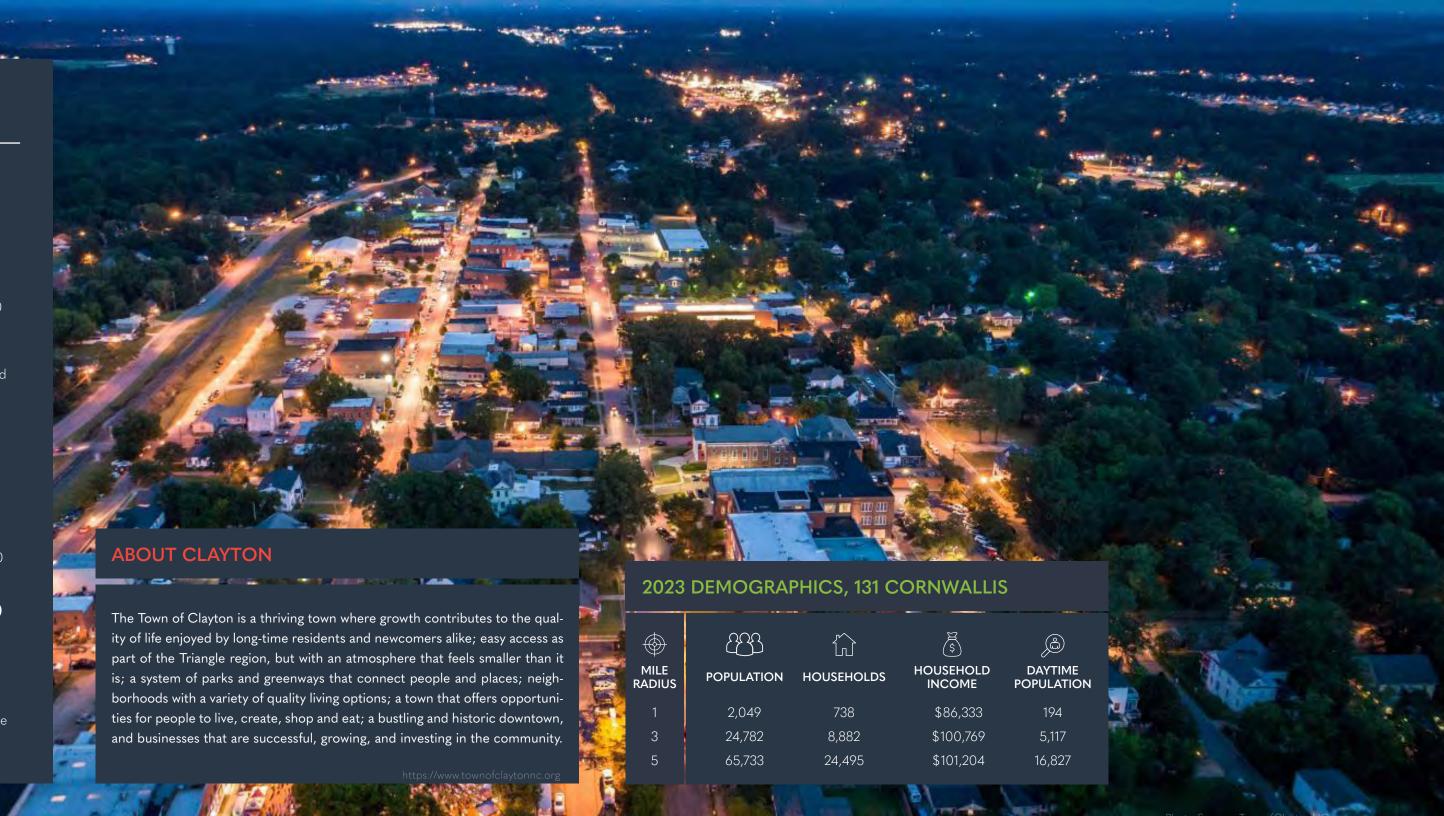

# CLAYTON PROFILE

12,200

Number of Employees, 2020

8,340

Number of Households, 2020

\$67,571

Median Household Income, 2020

23,179

Total Population, 2020

34.6

Median Age, 2020

\$200.700

Median Property Value, 2020

30.5

Average Commute Time, 2020