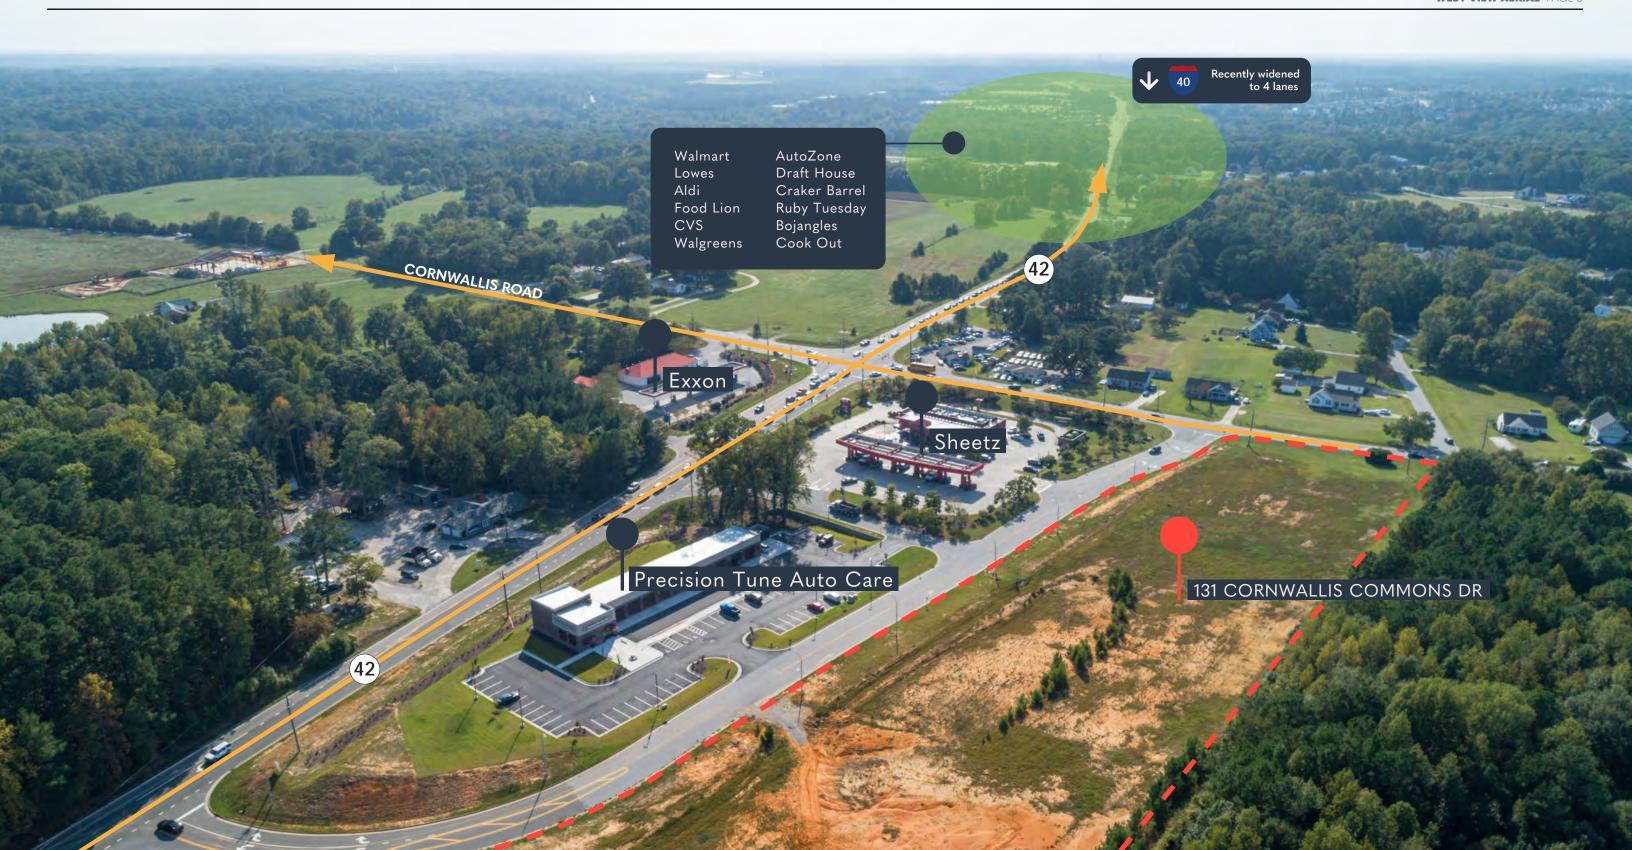

# **PROPERTY OVERVIEW**

York Properties is proud to present 5.70 acres of ready-to-be developed land for sale at 131 Cornwallis Commons Dr. in Clayton, NC. The property is located at a signalized intersection beside a new Sheetz and Precision Tune Auto Care in fast growing Clayton just outside of Raleigh. A broad range of retail and commercial uses are allowed on this pad-ready site with utilities and retention pond already in place.

#### **DETAILS**

- Situated on NC Hwy 42 between I-40 and NC Hwy
   70 in a rapidly expanding area
- Adjacent to new Sheetz and Precision Tune Auto Care
- Located within Cornwallis Commons and ownership will become part of the Cornwallis Commons Owners Association
- Located at a signalized intersection
- Pad ready with utilities stubbed to site
- Storm water retention pond in place
- Can be purchased as smaller parcels, seller could entertain subdividing the property
- PIN 163800-80-6227 in Johnston County