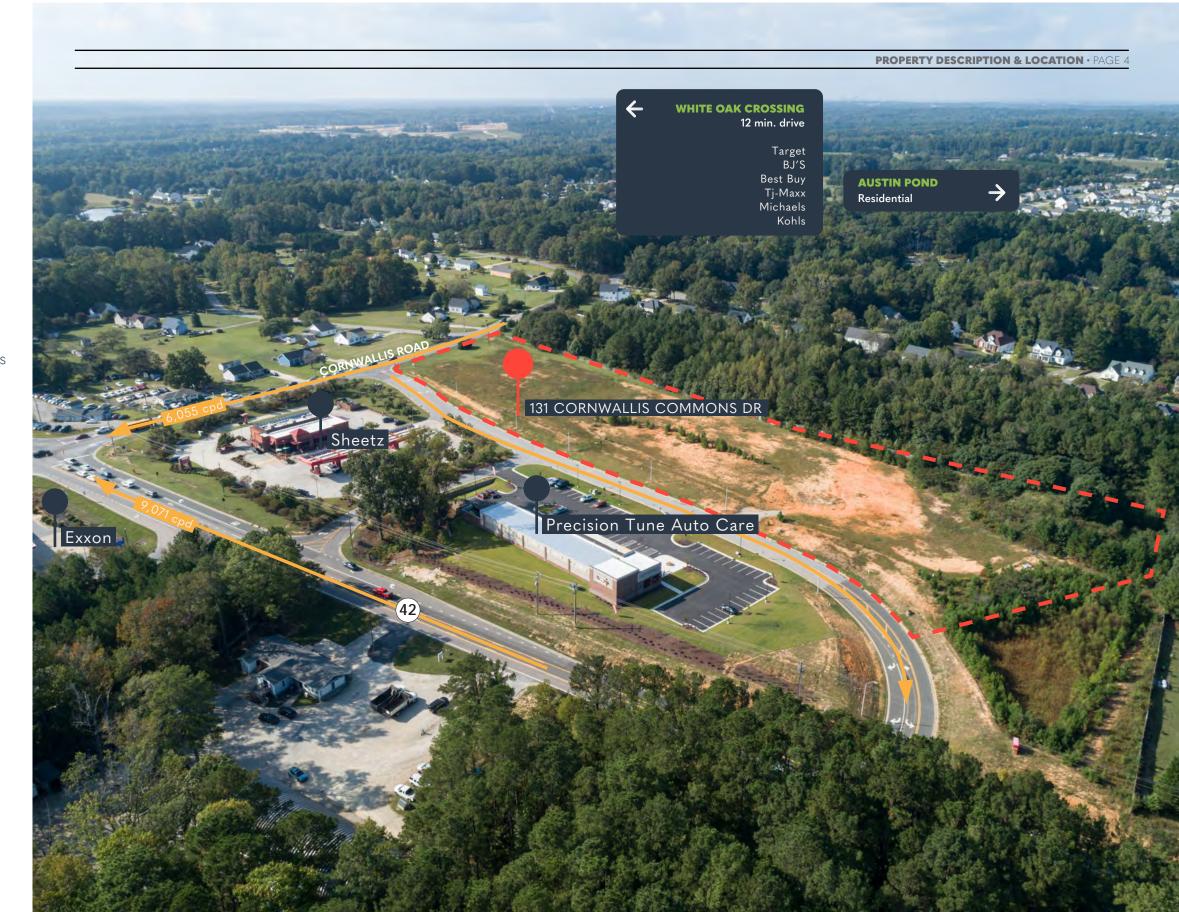

# **PROPERTY OVERVIEW**

York Properties is proud to present 5.70 acres of ready-to-be developed land for sale at 131 Cornwallis Commons Dr. in Clayton, NC. The property is located at a signalized intersection beside a new Sheetz and Precision Tune Auto Care in fast growing Clayton just outside of Raleigh. A broad range of retail and commercial uses are allowed on this pad-ready site with utilities and retention pond already in place.

#### **DETAILS**

- Situated on NC Hwy 42 between I-40 and NC Hwy
   70 in a rapidly expanding area
- Adjacent to new Sheetz and Precision Tune Auto Care
- Located within Cornwallis Commons and ownership will become part of the Cornwallis Commons Owners Association
- Located at a signalized intersection
- Pad ready with utilities stubbed to site
- Storm water retention pond in place
- Can be purchased as smaller parcels, seller could entertain subdividing the property
- PIN 163800-80-6227 in Johnston County