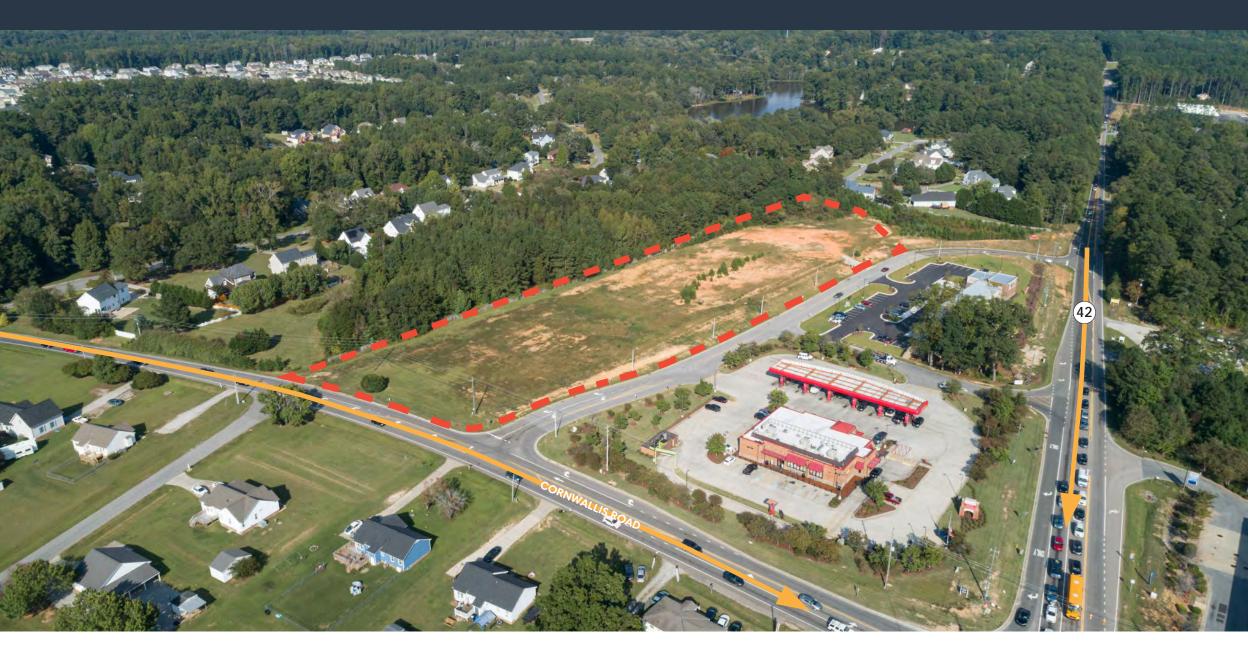

# **PROPERTY OVERVIEW**

York Properties is proud to present 5.70 acres of ready-to-be developed land for sale at 131 Cornwallis Commons Dr. in Clayton, NC. The property is located at a signalized intersection beside a new Sheetz and Precision Tune Auto Care in fast growing Clayton just outside of Raleigh. A broad range of retail and commercial uses are allowed on this pad-ready site with utilities and retention pond already in place.

#### **DETAILS**

- Situated on NC Hwy 42 between I-40 and NC Hwy
   70 in a rapidly expanding area
- Adjacent to new Sheetz and Precision Tune Auto Care
- Located within Cornwallis Commons and ownership will become part of the Cornwallis Commons Owners Association
- Located at a signalized intersection
- Pad ready with utilities stubbed to site
- Storm water retention pond in place
- Can be purchased as smaller parcels, seller could entertain subdividing the property
- PIN 163800-80-6227 in Johnston County