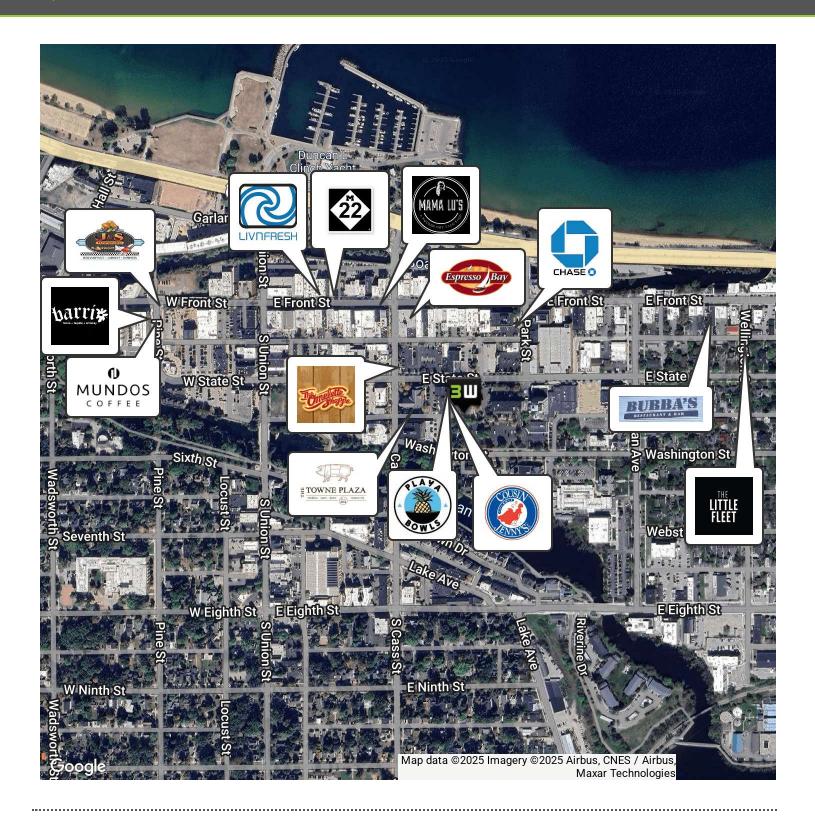

#### **PROPERTY OVERVIEW**

Downtown retail/office opportunity in the heart of Traverse City, Michigan. This 2,522 SF commercial condo space, constructed in 2025, offers an ideal canvas for retail or professional office space. With high visibility this property presents an exceptional prospect for those looking to capitalize on the dynamic landscape of Traverse City.

#### **PROPERTY HIGHLIGHTS**

- Newly Constructed
- Downtown Traverse City
- Close to Parking Deck