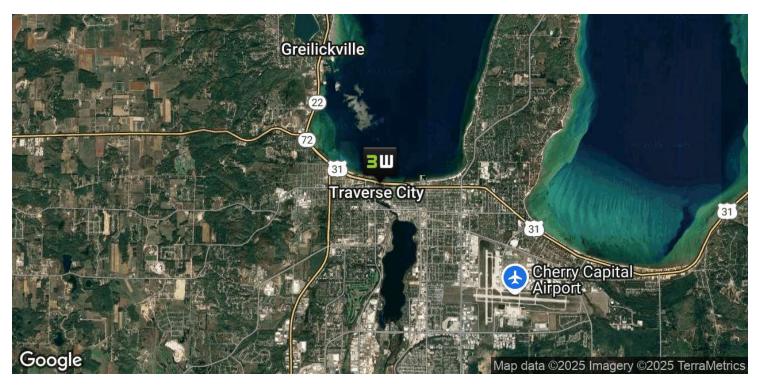

### 232 E State St, Unit 2

#### **PROPERTY OVERVIEW**

Downtown retail/office opportunity in the heart of Traverse City, Michigan. This 2,522 SF commercial condo space, constructed in 2025, offers an ideal canvas for retail or professional office space. With high visibility this property presents an exceptional prospect for those looking to capitalize on the dynamic landscape of Traverse City.