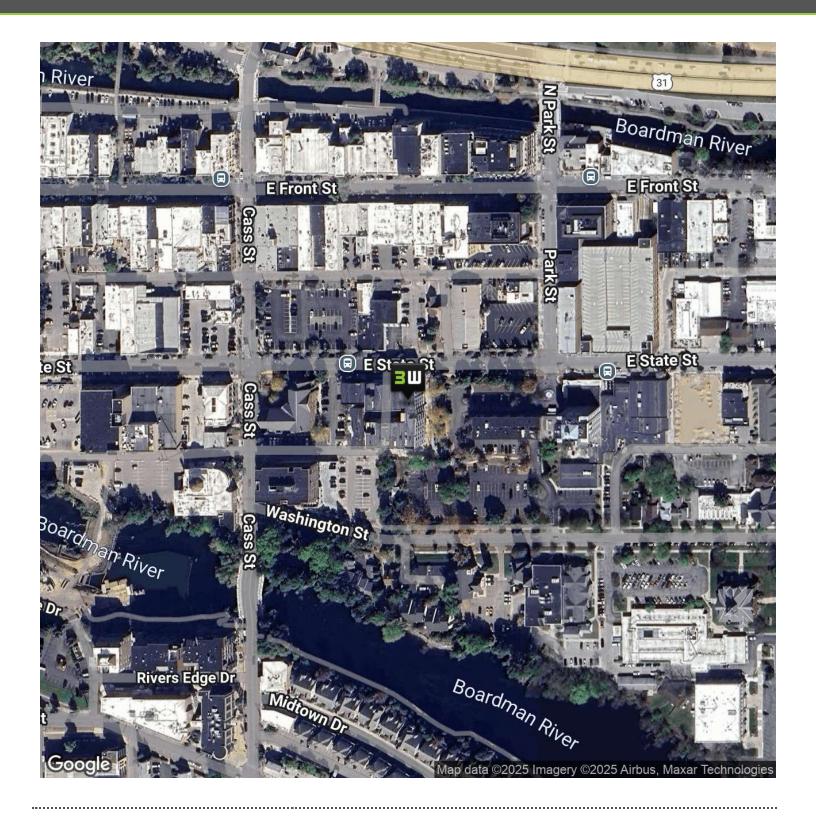

### 232 E State St, Unit 2

#### **PROPERTY OVERVIEW**

Downtown retail/office opportunity in the heart of Traverse City, Michigan. This 2,522 SF commercial condo space, constructed in 2025, offers an ideal canvas for retail or professional office space. With high visibility this property presents an exceptional prospect for those looking to capitalize on the dynamic landscape of Traverse City.

#### **PROPERTY HIGHLIGHTS**

- Newly Constructed
- Downtown Traverse City
- Close to Parking Deck