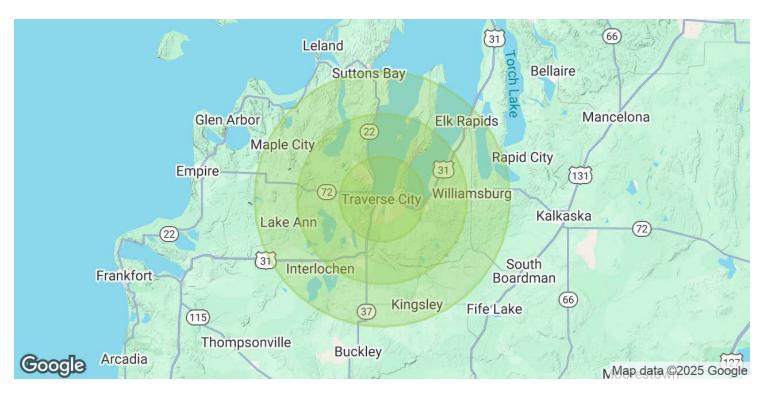

### 232 E State St, Unit 2

| POPULATION                              | 5 MILES               | 10 MILES               | 15 MILES               |
|-----------------------------------------|-----------------------|------------------------|------------------------|
| Total Population                        | 46,224                | 89,370                 | 115,058                |
| Average Age                             | 45                    | 44                     | 45                     |
| Average Age (Male)                      | 43                    | 43                     | 43                     |
| Average Age (Female)                    | 47                    | 45                     | 46                     |
|                                         |                       |                        |                        |
| HOLISEHOLDS & INCOME                    | 5 MII ES              | 10 MILES               | 15 MII FC              |
| HOUSEHOLDS & INCOME                     | 5 MILES               | 10 MILES               | 15 MILES               |
| HOUSEHOLDS & INCOME  Total Households   | <b>5 MILES</b> 21,210 | <b>10 MILES</b> 38,259 | <b>15 MILES</b> 48,743 |
|                                         |                       |                        |                        |
| Total Households                        | 21,210                | 38,259                 | 48,743                 |
| Total Households<br># of Persons per HH | 21,210<br>2.2         | 38,259<br>2.3          | 48,743<br>2.4          |