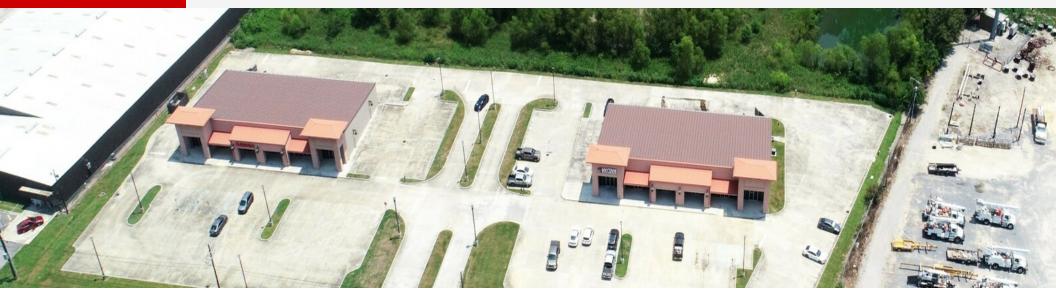

#### **Property Description**

University Club Retail Center sits a half mile east of University Club Subdivision. The master plan for this retail development calls for a hotel development, office, multifamily, and storage. Minutes from L'auberge Casino, Gonzales, Uclub, Tanger Outlet, Cabelas, and more. Established neighborhoods surround this development.

#### **Property Highlights**

- Building One: Five 1,250 SF Units Available
- Building One: End Cap Available Up to 3,750 SF
- Suite A is Drive Thru Capable
- Building Two: Fully Leased
- Currently in Shell Condition, Landlord capable of delivering in Vanilla Box Condition
- Current Tenants Include Anytime Fitness, Gulf Coast Express Carriers, & State Farm
- 0.50 Miles From University Club Subdivision
- \$3.50 PSF CAM