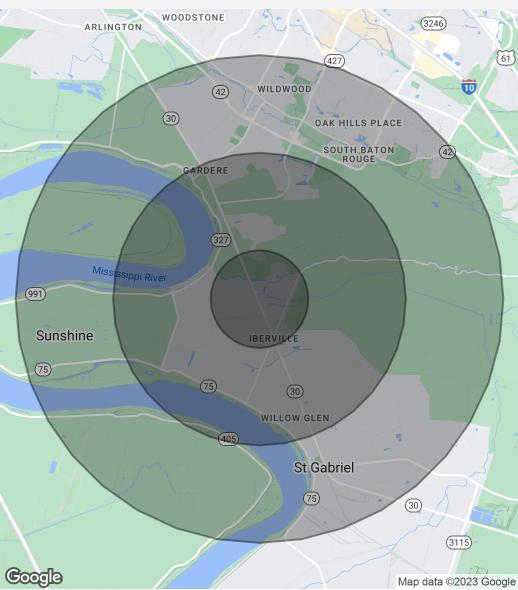

#### **DEMOGRAPHICS MAP & REPORT**

| Population           | 1 Mile | 3 Miles | 5 Miles |
|----------------------|--------|---------|---------|
| Total Population     | 673    | 11,536  | 43,884  |
| Average Age          | 37.7   | 33.2    | 36.2    |
| Average Age (Male)   | 39.4   | 32.9    | 36.8    |
| Average Age (Female) | 37.1   | 34.3    | 35.7    |

| Households & Income | 1 Mile    | 3 Miles   | 5 Miles   |
|---------------------|-----------|-----------|-----------|
| Total Households    | 207       | 4,391     | 19,033    |
| # Of Persons Per HH | 3.3       | 2.6       | 2.3       |
| Average HH Income   | \$134,631 | \$93,525  | \$86,776  |
| Average House Value | \$377,243 | \$273,613 | \$265,785 |