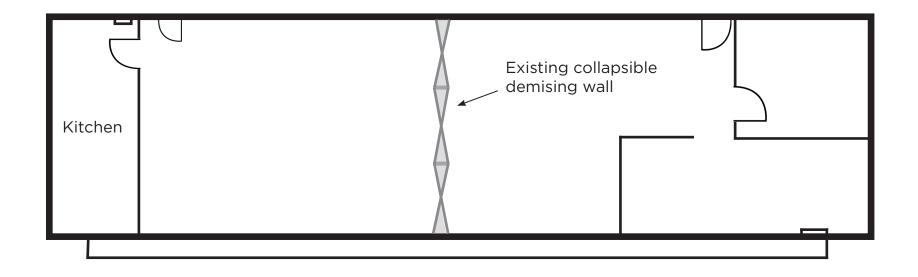

### DESCRIPTION

Combination of private offices, large room and kitchen.

Open floor plan with one private office and kitchen/ break area. Great natural light. Can be demised to approx. 1,250 sq. ft.

150 NELLEN AVENUE CORTE MADERA, CA

CENTRAL MARIN FREEWAY FRONTAGE

FIRST FLOOR 3,000+/- RSF

REPRESENTED BY: MATT STORMS, PARTNER LIC # 01233478 (415) 461-1010, EXT 123 MSTORMS@KEEGANCOPPIN.COM

150 NELLEN AVENUE CORTE MADERA, CA

#### SECOND FLOOR 2,500+/- RSF