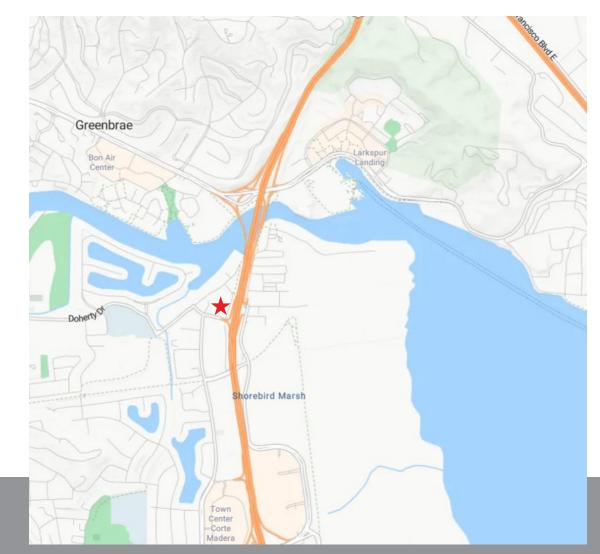

## DESCRIPTION OF AREA

Centrally located in one of the most desirable and strongest office submarkets in Marin County. Corte Madera is the choice location for tenants that desire the best location, accessibility and proximity to all services. Convenient and strategic location directly off Highway 101. Just minutes to the Richmond-San Rafael Bridge. Within a short distance to shops, restaurants, the Larkspur Ferry Terminal and public transportation.

#### TRANSPORTATION ACCESS

580

< 1 minute

8 minutes, 3.4 miles

REPRESENTED BY:

MATT STORMS, PARTNER LIC # 01233478 (415) 461-1010, EXT 123 MSTORMS@KEEGANCOPPIN.COM

The above information, while not guaranteed, has been secured from sources we believe to be reliable. Submitted subject to error, change or withdrawal. An interested party should verify the status of the property and the information herein.