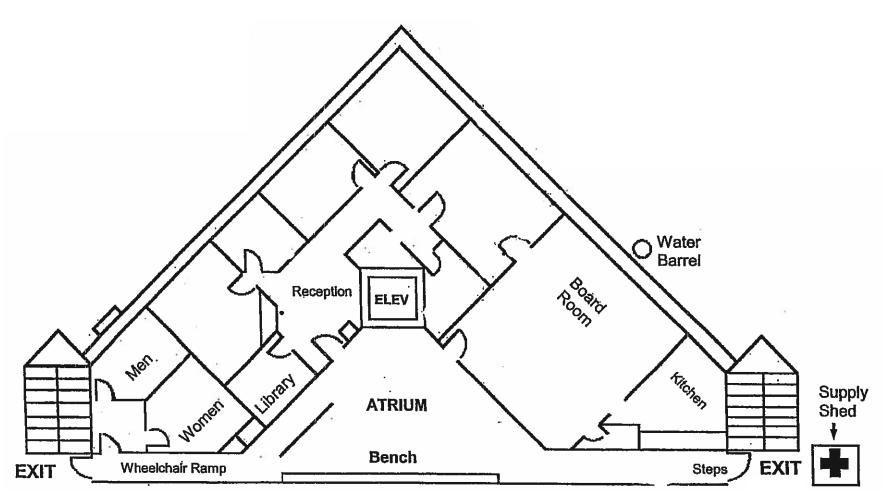

150 NELLEN AVENUE CORTE MADERA, CA

CENTRAL MARIN FREEWAY FRONTAGE

FIRST FLOOR 3,000+/- RSF

REPRESENTED BY: MATT STORMS, PARTNER LIC # 01233478 (415) 461-1010, EXT 123 MSTORMS@KEEGANCOPPIN.COM

150 NELLEN AVENUE CORTE MADERA, CA

#### SECOND FLOOR 2,500+/- RSF