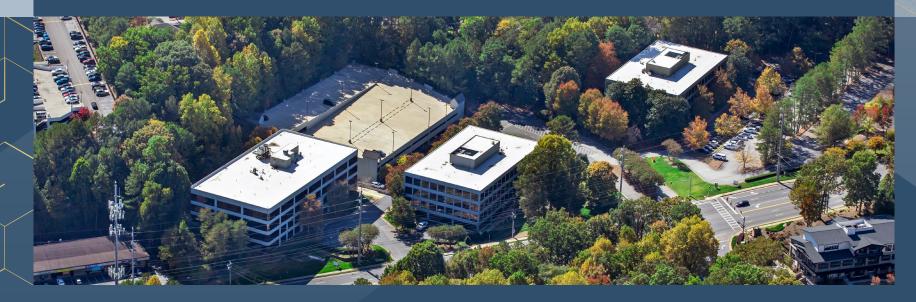

# SHADOWOOD OFFICE PARK

2100, 2110, 2120 POWERS FERRY ROAD ATLANTA, GA

**CBRE** 

## PROPERTY HIGHLIGHTS

Conveniently located off of I-285 and I-75 and minutes from The Battery, Shadowood Office Park is repositioning itself as the Cumberland/Galleria submarket's best value from an accessibility and cost perspective. Highly visible along Powers Ferry and I-285, Shadowood is able to offer valuable building top signage.

Three building office park

**On-site Property Management** 

**Conference Center** 

**Building Café** 

**Building Parking Deck** with Covered Access

\$3.5+ Million for Capital Expenditure

**Move-in Ready Suites** 