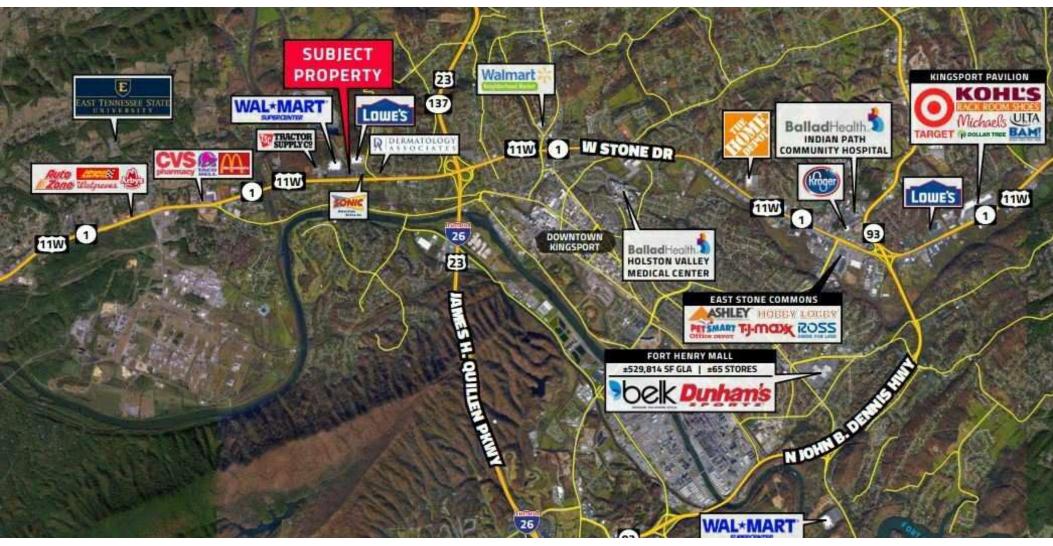

#### LOCATION DESCRIPTION

Highly visible end-cap spaces for lease at Jennings Farm in Kingsport, TN. This Walmart and Lowe's shadow center sits at a hard-corner intersection on W. Stone Dr. (30k+ CPD). Nearby retailers include Walmart, Lowe's, Tractor Supply Co., McDonald's, Walgreens, CVS & more.