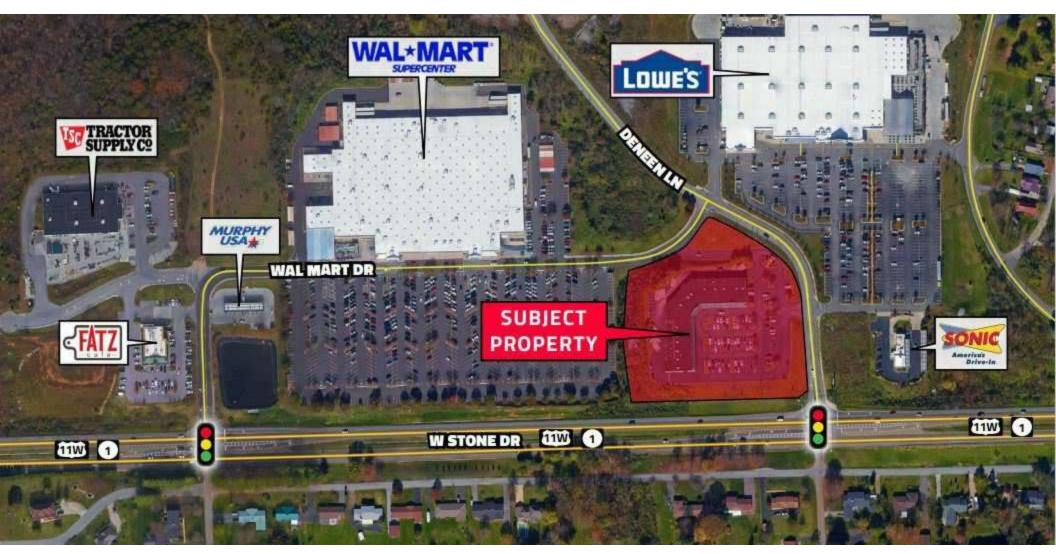

#### LOCATION DESCRIPTION

Highly visible end-cap spaces for lease at Jennings Farm in Kingsport, TN. This Walmart and Lowe's shadow center sits at a hard-corner intersection on W. Stone Dr. (30k+ CPD). Nearby retailers include Walmart, Lowe's, Tractor Supply Co., McDonald's, Walgreens, CVS & more.