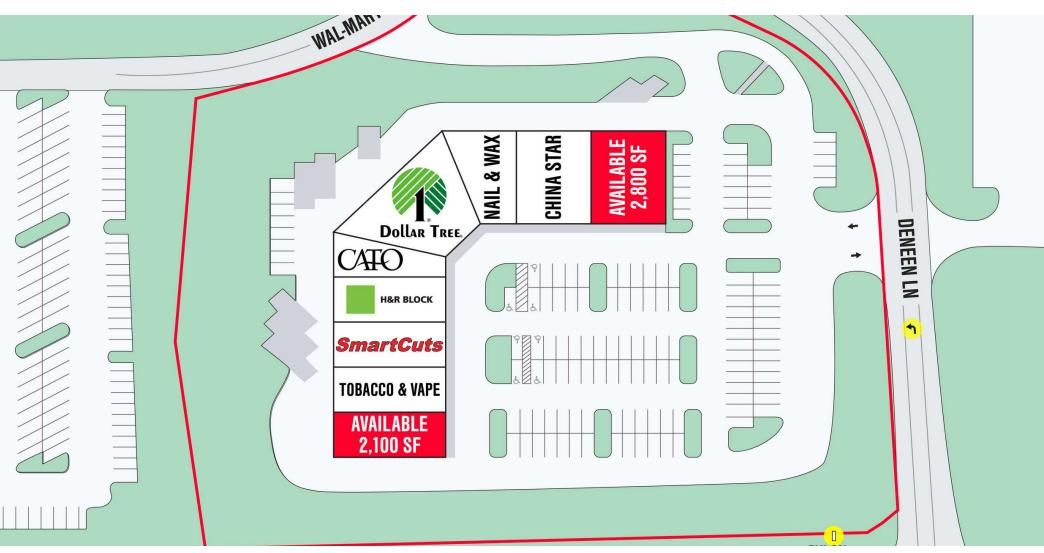

#### PROPERTY DESCRIPTION

2,800 sf for lease in the former HR Block space (HR Block is relocating to a smaller space in the center) & 2,100SF available on the other End-Cap. Other tenants in the center include Dollar Tree, HR Block, Cato, Smart Cuts, Nail & Wax, China Star, Tobacco & Vape, and Eastman Credit Union (ATM)

### **PROPERTY HIGHLIGHTS**

- 2,800 sf End-Cap for lease in the former HR Block space
- 2,100 sf End-Cap for lease in the former GameStop space
- Move-in Ready
- Building and Pylon Signage Available