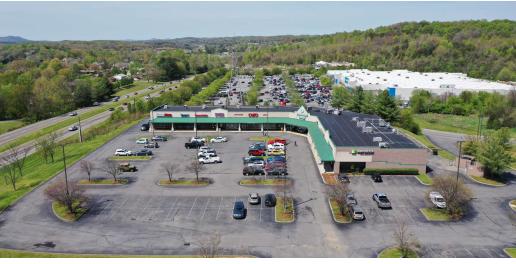

#### PROPERTY DESCRIPTION

2,800 sf for lease in the former HR Block space (HR Block is relocating to a smaller space in the center) & 2,100SF available on the other End-Cap. Other tenants in the center include Dollar Tree, HR Block, Cato, Smart Cuts, Nail & Wax, China Star, Tobacco & Vape, and Eastman Credit Union (ATM)

### **PROPERTY HIGHLIGHTS**

- 2,800 sf End-Cap for lease in the former HR Block space
- 2,100 sf End-Cap for lease in the former GameStop space
- Move-in Ready
- Building and Pylon Signage Available