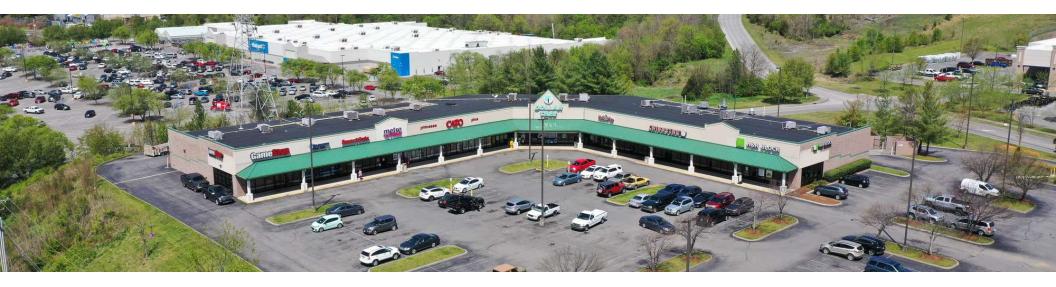

# **END-CAP SPACES FOR LEASE - JENNINGS FARM**

#### PROPERTY DESCRIPTION

2,800 sf for lease in the former HR Block space (HR Block is relocating to a smaller space in the center) & 2,100SF available on the other End-Cap. Other tenants in the center include Dollar Tree, HR Block, Cato, Smart Cuts, Nail & Wax, China Star, Tobacco & Vape, and Eastman Credit Union (ATM)

#### LOCATION DESCRIPTION

Highly visible end-cap spaces for lease at Jennings Farm in Kingsport, TN. This Walmart and Lowe's shadow center sits at a hard-corner intersection on W. Stone Dr. (30k+ CPD). Nearby retailers include Walmart, Lowe's, Tractor Supply Co., McDonald's, Walgreens, CVS & more.