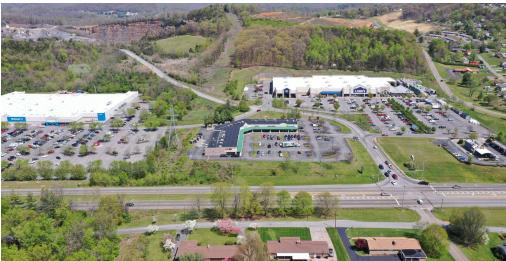

#### LOCATION DESCRIPTION

Highly visible end-cap spaces for lease at Jennings Farm in Kingsport, TN. This Walmart and Lowe's shadow center sits at a hard-corner intersection on W. Stone Dr. (30k+ CPD). Nearby retailers include Walmart, Lowe's, Tractor Supply Co., McDonald's, Walgreens, CVS & more.

#### **OFFERING SUMMARY**

| Lease Rate:      | \$20.00 SF/yr (NNN) |  |
|------------------|---------------------|--|
| Number of Units: | 9                   |  |
| Available SF:    | 4900 SF             |  |
| Lot Size:        | 4.9 Acres           |  |
| Building Size:   | 26,877 SF           |  |
| Traffic Count:   | 30,000              |  |