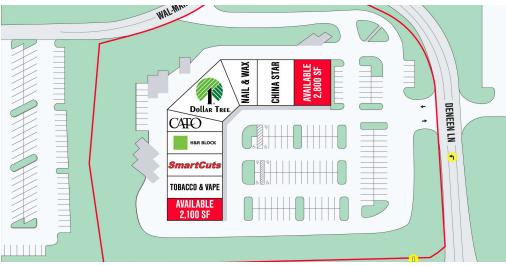

#### PROPERTY DESCRIPTION

2,800 sf for lease in the former HR Block space (HR Block is relocating to a smaller space in the center) & 2,100SF available on the other End-Cap. Other tenants in the center include Dollar Tree, HR Block, Cato, Smart Cuts, Nail & Wax, China Star, Tobacco & Vape, and Eastman Credit Union (ATM)

### **PROPERTY HIGHLIGHTS**

- 2,800 sf End-Cap for lease in the former HR Block space
- 2,100 sf End-Cap for lease in the former GameStop space
- Move-in Ready
- Building and Pylon Signage Available