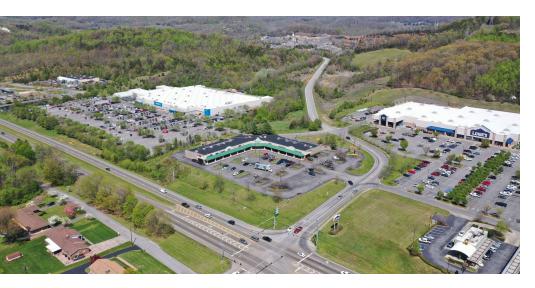

#### LOCATION DESCRIPTION

Highly visible end-cap spaces for lease at Jennings Farm in Kingsport, TN. This Walmart and Lowe's shadow center sits at a hard-corner intersection on W. Stone Dr. (30k+ CPD). Nearby retailers include Walmart, Lowe's, Tractor Supply Co., McDonald's, Walgreens, CVS & more.

#### **OFFERING SUMMARY**

| Lease Rate:      | \$20.00 SF/yr (NNN) |  |
|------------------|---------------------|--|
| Number of Units: | 9                   |  |
| Available SF:    | 4900 SF             |  |
| Lot Size:        | 4.9 Acres           |  |
| Building Size:   | 26,877 SF           |  |
| Traffic Count:   | 30,000              |  |