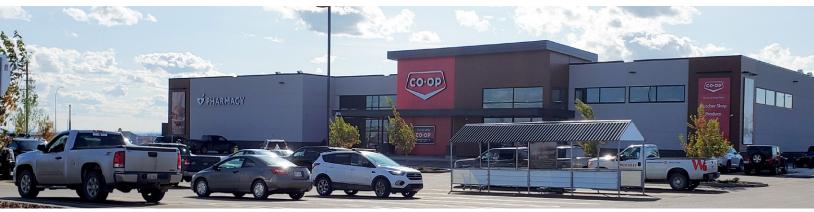

### **Property Highlights**

- Join CO-OP Grocery, Gas Bar, Convenience Store & Liquor Store, Starbucks, Popeye's Chicken, Bone & Biscuit, Panago Pizza, Edo, Prairie Kebab, West Grande Prairie Dental, Thai Express, and Lux Nails!
- Located in the heart of North Grande Prairie expanding residential and commercial districts
- Traffic count at this intersection is in excess of 41,383 (2018) vehicles per day
- Grande Prairie currently has 68,088 residents
- Trade area of 289,000 people
- Average household income of \$128,368 (3 km radius)
- One of the youngest populations in Canada with a median age of 31.9 years
- Additional Rent: \$16.50 per SF including management fees (2021 est.)

### **Photos**

**Gary Killips**Partner

780 917 8332 gary.killips@cwedm.com Brett Killips Partner 780 702 2948 brett.killips@cwedm.com CUSHMAN & WAKEFIELD Edmonton Suite 2700, TD Tower 10088 - 102 Avenue Edmonton, AB T5J 2Z1 www.cwedm.com

## **Photos**