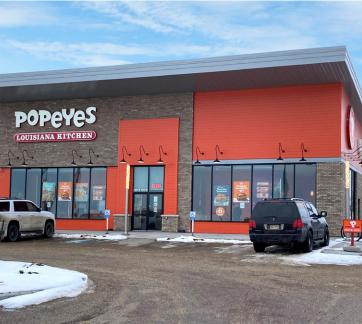

### **Property Highlights**

- Join CO-OP Grocery, Gas Bar, Convenience Store & Liquor Store, Starbucks, Popeye's Chicken, Bone & Biscuit, Panago Pizza, Edo, Prairie Kebab, West Grande Prairie Dental, Thai Express, and Lux Nails!
- Located in the heart of North Grande Prairie expanding residential and commercial districts
- Traffic count at this intersection is in excess of 41,383 (2018) vehicles per day
- Grande Prairie currently has 68,088 residents
- Trade area of 289,000 people
- Average household income of \$128,368 (3 km radius)
- One of the youngest populations in Canada with a median age of 31.9 years
- Additional Rent: \$16.50 per SF including management fees (2021 est.)

### **Photos**

**Gary Killips**Partner

780 917 8332 gary.killips@cwedm.com Brett Killips Partner 780 702 2948 brett.killips@cwedm.com CUSHMAN & WAKEFIELD Edmonton Suite 2700, TD Tower 10088 - 102 Avenue Edmonton, AB T5J 2Z1 www.cwedm.com

## **Photos**