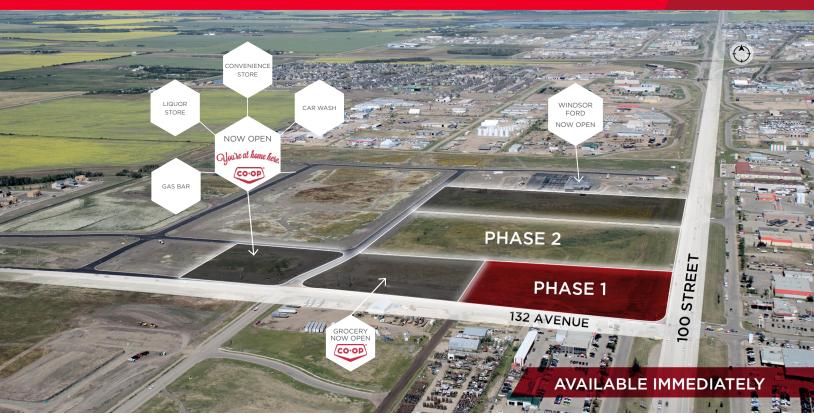

### **Property Highlights**

- Join CO-OP Grocery, Gas Bar, Convenience Store & Liquor Store, Starbucks, Popeye's Chicken, Bone & Biscuit, Panago Pizza, Edo, Prairie Kebab, West Grande Prairie Dental, Thai Express, and Lux Nails!
- Located in the heart of North Grande Prairie expanding residential and commercial districts
- Traffic count at this intersection is in excess of 41,383 (2018) vehicles per day
- Grande Prairie currently has 68,088 residents
- Trade area of 289,000 people
- Average household income of \$128,368 (3 km radius)
- One of the youngest populations in Canada with a median age of 31.9 years
- Additional Rent: \$16.50 per SF including management fees (2021 est.)

#### Site Plan