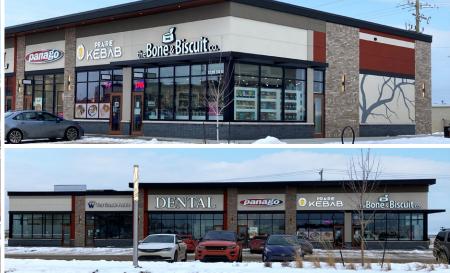

### **Property Highlights**

- Join CO-OP Grocery, Gas Bar, Convenience Store & Liquor Store, Starbucks, Popeye's Chicken, Bone & Biscuit, Panago Pizza, Edo, Prairie Kebab, West Grande Prairie Dental, Thai Express, and Lux Nails!
- Located in the heart of North Grande Prairie expanding residential and commercial districts
- Traffic count at this intersection is in excess of 41,383 (2018) vehicles per day
- Grande Prairie currently has 68,088 residents
- Trade area of 289,000 people
- Average household income of \$128,368 (3 km radius)
- One of the youngest populations in Canada with a median age of 31.9 years
- Additional Rent: \$16.50 per SF including management fees (2021 est.)

### **Photos**

**Gary Killips**Partner

780 917 8332 gary.killips@cwedm.com Brett Killips Partner 780 702 2948 brett.killips@cwedm.com CUSHMAN & WAKEFIELD Edmonton Suite 2700, TD Tower 10088 - 102 Avenue Edmonton, AB T5J 2Z1 www.cwedm.com

## **Photos**