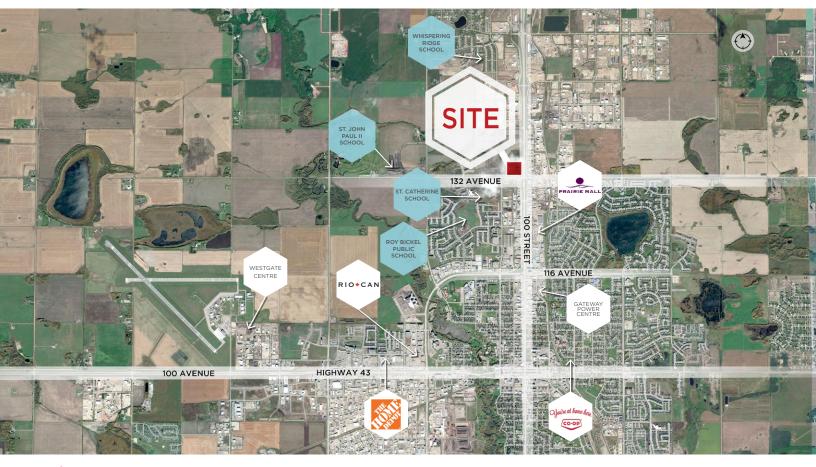

!
- Located in the heart of North Grande Prairie expanding residential and commercial districts
- Traffic count at this intersection is in excess of 41,383 (2018) vehicles per day
- Grande Prairie currently has 68,088 residents
- Trade area of 289,000 people
- Average household income of \$128,368 (3 km radius)
- One of the youngest populations in Canada with a median age of 31.9 years
- Additional Rent: \$16.50 per SF including management fees (2021 est.)



Gary Killips
Partner
780 917 8332
gary.killips@cwedm.com

Brett Killips Partner 780 702 2948 brett.killips@cwedm.com CUSHMAN & WAKEFIELD Edmonton Suite 2700, TD Tower 10088 - 102 Avenue Edmonton, AB T5J 2Z1 www.cwedm.com



# The Shops of Trader Ridge

Northwest Corner of 132 Avenue & 100 Street Grande Prairie, AB

### **Amenities**



### **Photos**



**Gary Killips**Partner

780 917 8332 gary.killips@cwedm.com Brett Killips Partner 780 702 2948 brett.killips@cwedm.com CUSHMAN & WAKEFIELD Edmonton Suite 2700, TD Tower 10088 - 102 Avenue Edmonton, AB T5J 2Z1 www.cwedm.com

Cushman & Wakefield Edmonton is independently owned and operated / A Member of the Cushman & Wakefield Alliance. No warranty or representation, express or implied, is made to the accuracy or completeness of the information contained herein, and same is submitted subject to errors, omissions, change of price, rental or other conditions, withdrawal without notice, and to any special listing conditions imposed by the property owner(s). As applicable, we make no representation as to the condition of the property (or properties) in question. February 14,