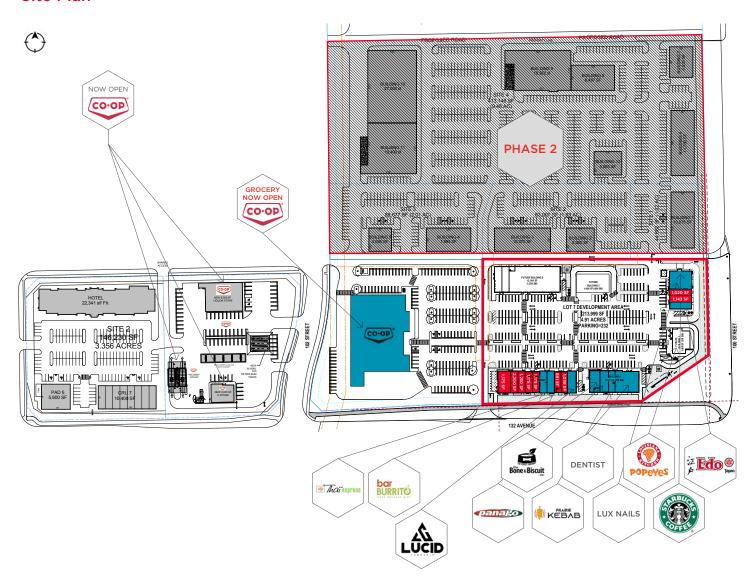

ett.killips@cwedm.com CUSHMAN & WAKEFIELD Edmonton Suite 2700, TD Tower 10088 - 102 Avenue Edmonton, AB T5J 2Z1 www.cwedm.com

Cushman & Wakefield Edmonton is independently owned and operated / A Member of the Cushman & Wakefield Alliance. No warranty or representation, express or implied, is made to the accuracy or completeness of the information contained herein, and same is submitted subject to errors, omissions, change of price, entail or other conditions, withdrawal without notice, and to any special listing conditions imposed by the property owner(s). As applicable, we make no representation as to the condition of the property (or properties) in question. February 14, 2022



# The Shops of Trader Ridge

Northwest Corner of 132 Avenue & 100 Street Grande Prairie, AB

#### Site Plan