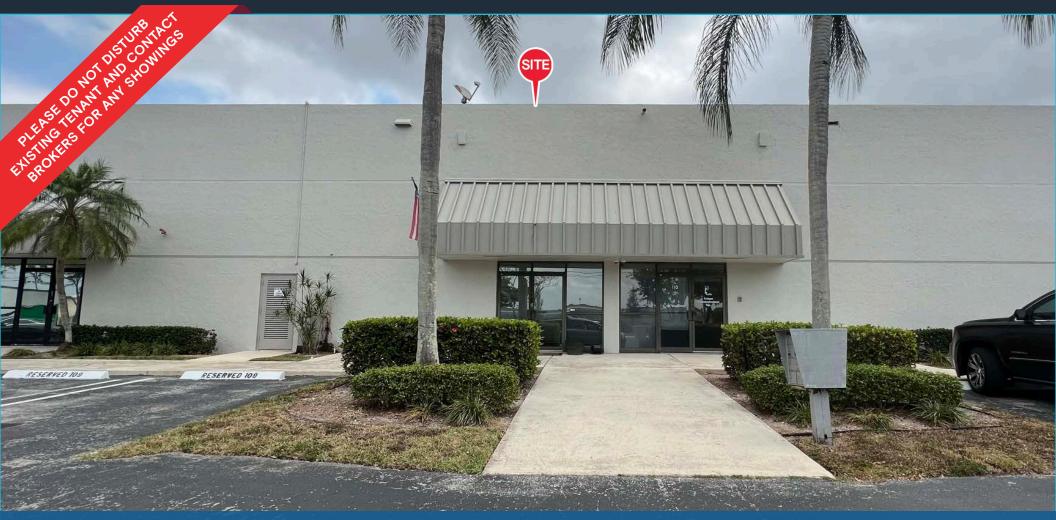

OFFICE CONDO FOR SALE

±1,494 SF AVAILABLE

3650 Coral Ridge Drive 109A, Coral Springs, FL 33065

#### HIGHLIGHTS

- Asking price of \$495,000
- $\pm 1,494$  SF office space available
- Turn key with kitchen, bathroom and shower
- Close proximity to W Sample Road
- Three (3) dedicated parking spaces
- Multiple entrances to the building
- New HVAC units
- 4 minute drive to Sawgrass Expressway
- Being sold vacant
- •

#### 3650 CORAL RIDGE DRIVE | EXECUTIVE SUMMARY