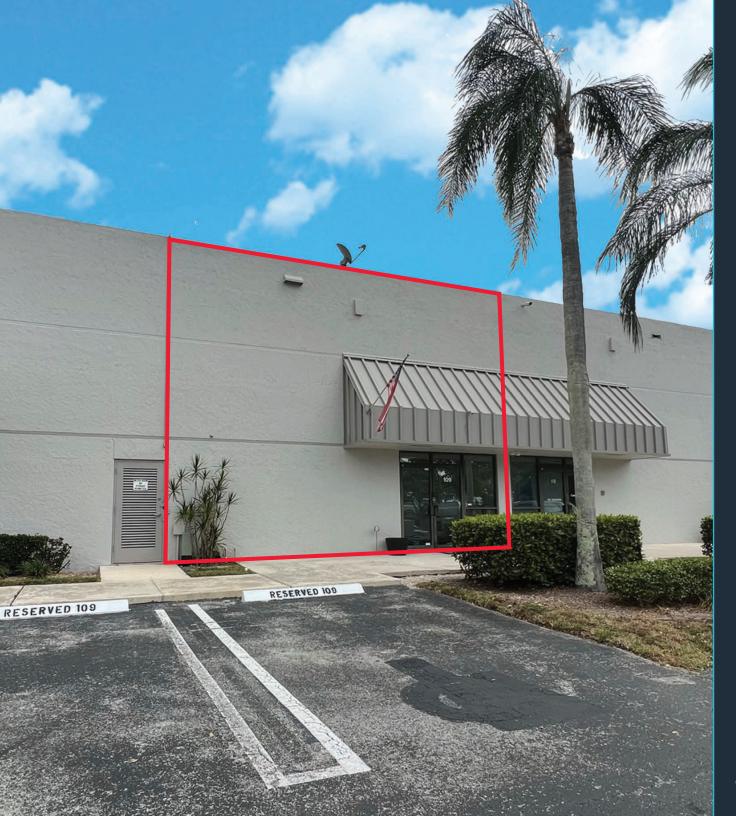

OFFICE CONDO FOR SALE

±1,494 SF AVAILABLE

3650 Coral Ridge Drive 109A, Coral Springs, FL 33065

# Property Overview