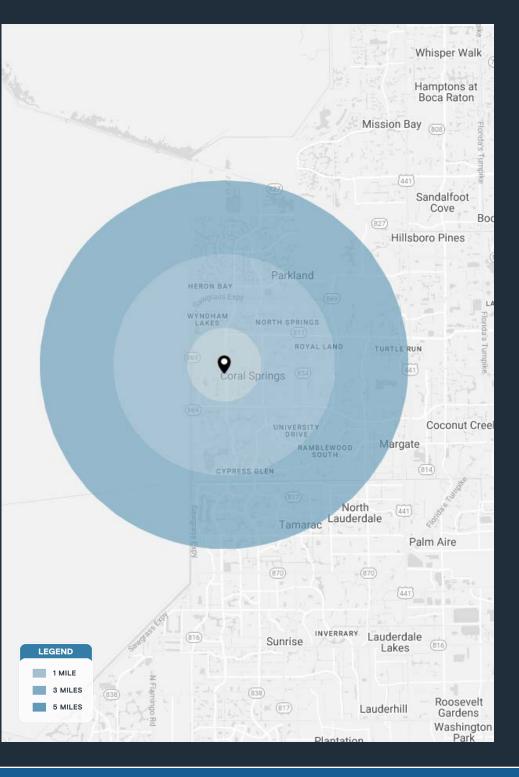

| DEMOGRAPHICS             | 1 MILE                     | 3 MILES                      | 5 MILES                      |
|--------------------------|----------------------------|------------------------------|------------------------------|
| POPULATION               | 17,237                     | 105,241                      | 240,612                      |
| HOUSEHOLDS               | 5,482                      | 35,814                       | 87,164                       |
| EMPLOYEES                | 13,453                     | 84,356                       | 196,204                      |
| AVERAGE HH INCOME        | \$86,270                   | \$105,460                    | \$103,394                    |
|                          |                            |                              |                              |
|                          | 5 MINUTES                  | 10 MINUTES                   | 15 MINUTES                   |
| POPULATION               | <b>5 MINUTES</b><br>38,052 | <b>10 MINUTES</b><br>144,545 | <b>15 MINUTES</b><br>282,505 |
| POPULATION<br>HOUSEHOLDS |                            |                              |                              |
|                          | 38,052                     | 144,545                      | 282,505                      |