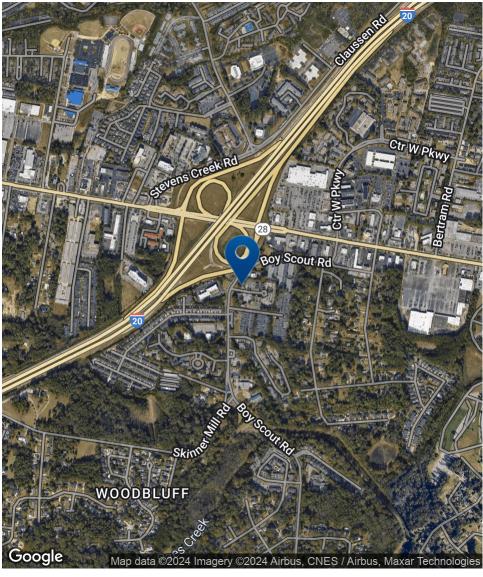

#### **LOCATION DESCRIPTION**

Site is situated off Boy Scout Road in close proximity to Washington Road and I-20. This central location has good access to all major road arteries in the CSRA. This site is the first building on the left when entering the office park.

## **Location Map**