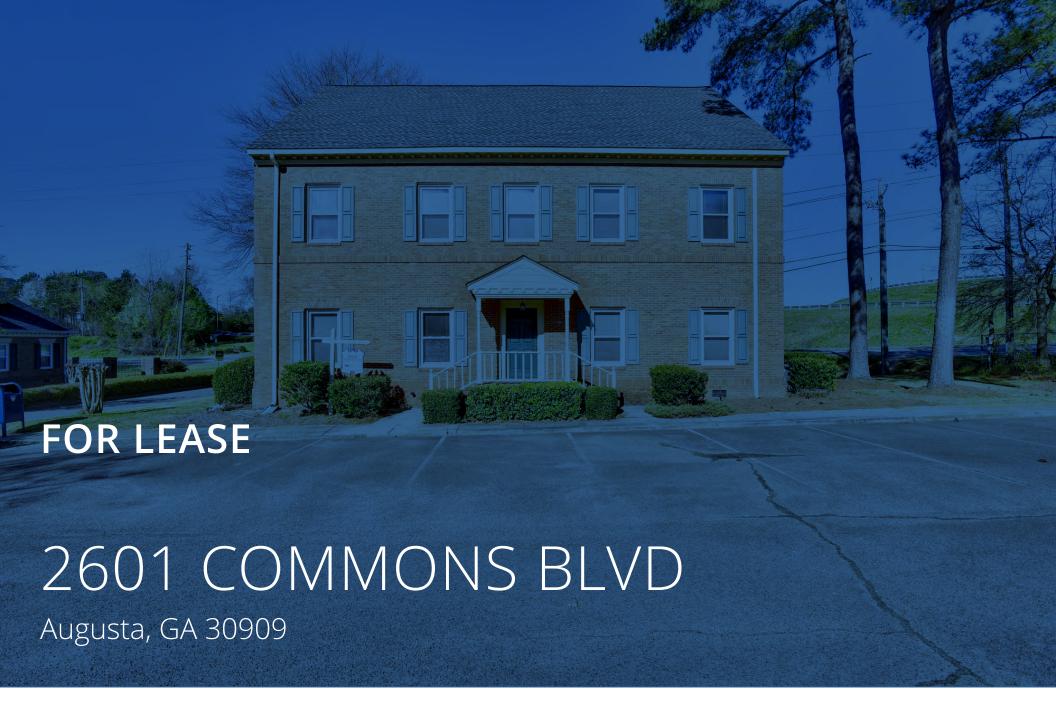

### **PROPERTY DESCRIPTION**

This two story 4,000 square foot stand-alone office building located in Williamsburg Commons Office Park. Building is fully furnished with A+ furnishings. Layout is ideal for user that needs multiple private offices and a few smaller workstation areas. Building is wired with high-speed dedicated fiber internet line. National insurance company has occupied building for the last decade. Building has ample parking and is suitable for a single user. Building is A+ condition. Landscaping, garbage and road maintenance is handled by community association which tenant will pay (\$1,000 per quarter). NNN estimated to be \$2.63 per sf excluding quarterly association fee.

#### **LOCATION DESCRIPTION**

Site is situated off Boy Scout Road in close proximity to Washington Road and I-20. This central location has good access to all major road arteries in the CSRA. This site is the first building on the left when entering the office park.