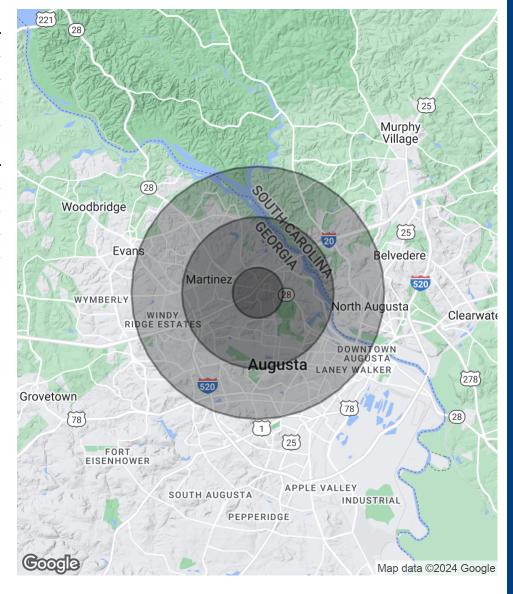

#### **OFFERING SUMMARY**

| Lease Rate:   | \$17.00 SF/yr (NNN) |
|---------------|---------------------|
| Available SF: | 4,000 SF            |
| Lot Size:     | 0.44 Acres          |

| DEMOGRAPHICS      | 1 MILE   | 3 MILES  | 5 MILES  |  |
|-------------------|----------|----------|----------|--|
| Total Households  | 4,654    | 26,587   | 64,495   |  |
| Total Population  | 6,641    | 48,126   | 127,666  |  |
| Average HH Income | \$47,517 | \$69,187 | \$63,018 |  |

# Demographics Map & Report

| POPULATION           | 1 MILE | 3 MILES   | 5 MILES    |
|----------------------|--------|-----------|------------|
| Total Population     | 6,641  | 48,126    | 127,666    |
| Average Age          | 37.2   | 40.0      | 39.4       |
| Average Age (Male)   | 35.6   | 40.0      | 38.0       |
| Average Age (Female) | 42.3   | 42.9      | 41.8       |
|                      | 4      | 0.1411.50 | - 1411 - 2 |

| HOUSEHOLDS & INCOME | 1 MILE    | 3 MILES   | 5 MILES   |
|---------------------|-----------|-----------|-----------|
| Total Households    | 4,654     | 26,587    | 64,495    |
| # of Persons per HH | 1.4       | 1.8       | 2.0       |
| Average HH Income   | \$47,517  | \$69,187  | \$63,018  |
| Average House Value | \$120,727 | \$187,931 | \$160,894 |