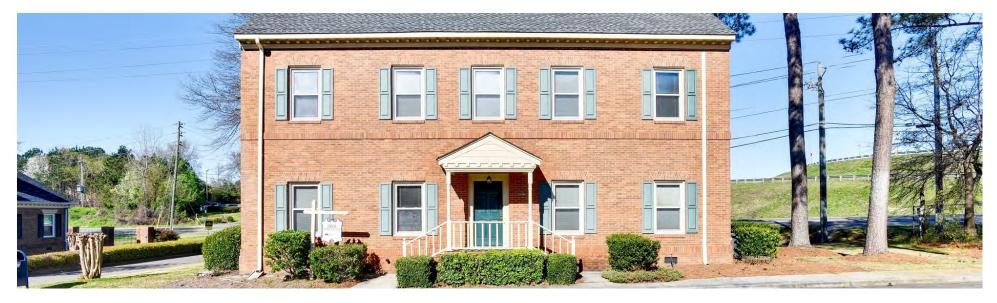

### **PROPERTY DESCRIPTION**

This two story 4,000 square foot stand-alone office building located in Williamsburg Commons Office Park. Building is fully furnished with A+ furnishings. Layout is ideal for user that needs multiple private offices and a few smaller workstation areas. Building is wired with high-speed dedicated fiber internet line. National insurance company has occupied building for the last decade. Building has ample parking and is suitable for a single user. Building is A+ condition. Landscaping, garbage and road maintenance is handled by community association which tenant will pay (\$1,000 per quarter). NNN estimated to be \$2.63 per sf excluding quarterly association fee.

#### **LOCATION DESCRIPTION**

Site is situated off Boy Scout Road in close proximity to Washington Road and I-20. This central location has good access to all major road arteries in the CSRA. This site is the first building on the left when entering the office park.